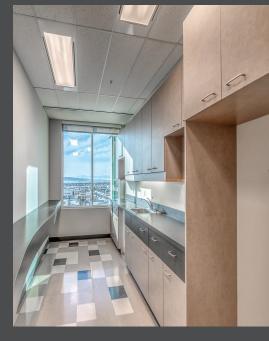

ce building with outdoor terraces**

## **PROPERTY DETAILS**

- 400 Crowfoot Cres NW Address: 5 Floors: 11,400 sf Floor Plate: Year Built: 2001 Lease Rates: Market Lease Rates Operating Costs: \$17.76 psf (2024)
- Parking Rates: \$125/per stall, per month (underground) \$150/per stall, per month (underground tandem stall)





Melcor aims to be the landlord of choice in the real estate market. Melcor REIT has owned and managed real estate since 1923 and their wealth of experience is what sets them apart in this industry. Melcor is committed to customer service, customer care, sustainability and safety.



### 2nd Floor: Suite 204 - 4,173 sf





#### 3rd Floor: Suite 312 - 2,505 sf

4th floor: <del>Suite 405 - 1,857 sf</del> <del>Suite 404 - 2,153 sf</del>













# **PHOTOS**









# LOCATION



DEMOGRAPHICS

**71,905** 

**\$143,049** AVERAGE HOUSEHOLD INCOME

**39** AVERAGE AGE

3KM Radius Source: PiinPoint 38,290 DAYTIME POPULATION

**25,346** TOTAL HOUSEHOLDS

David Lees Executive Vice President +1 403 261 1102 david.lees@cushwake.com

CUSHMAN & WAKEFIELD

4

CROWFOOT BUSINESS CENTRE 400 Crowfoot Cres

**HO ANH** 

000LE & GRILI

Adam Ramsay Executive Vice President +1 403 261 1103 adam.ramsay@cushwake.com

Trent Peterson Vice President +1 403 261 1101 trent.peterson@cushwake.com

#### CONTACT

CUSHMAN & WAKEFIELD ULC 250 6 Ave SW, Suite 2400 Calgary, AB T2P 3H7 403 261 1111 cushmanwakefield.com



MELCOR