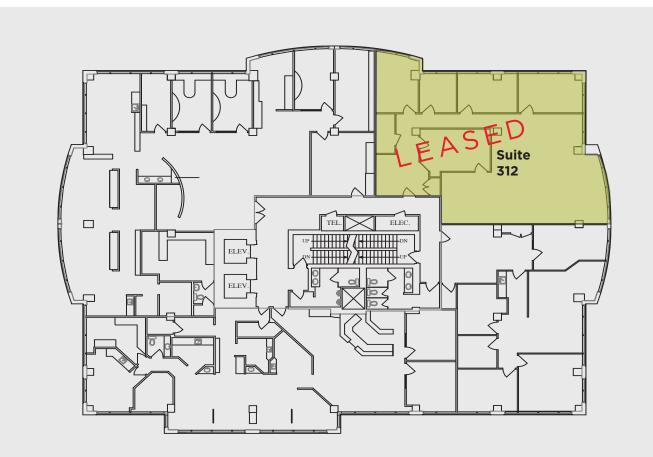

#### 3rd Floor: Suite 312 - 2,505 sf

4th floor: <del>Suite 405 - 1,857 sf</del> <del>Suite 404 - 2,153 sf</del>