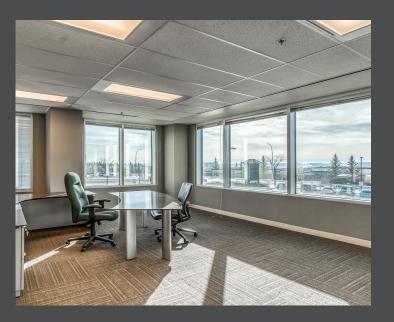

## **Professional office building with outdoor terraces**

## **PROPERTY DETAILS**

- 400 Crowfoot Cres NW Address: 5 Floors: 11,400 sf Floor Plate: Year Built: 2001 Lease Rates: Market Lease Rates Operating Costs: \$17.76 psf (2024)
- Parking Rates: \$125/per stall, per month (underground) \$150/per stall, per month (underground tandem stall)





Melcor aims to be the landlord of choice in the real estate market. Melcor REIT has owned and managed real estate since 1923 and their wealth of experience is what sets them apart in this industry. Melcor is committed to customer service, customer care, sustainability and safety.



### 2nd Floor: Suite 204 - 4,173 sf





#### 3rd Floor: Suite 312 - 2,505 sf

4th floor: <del>Suite 405 - 1,857 sf</del> <del>Suite 404 - 2,153 sf</del>













# **PHOTOS**









# LOCATION



DEMOGRAPHICS

**71,905** 

**\$143,049** AVERAGE HOUSEHOLD INCOME

**39** AVERAGE AGE

3KM Radius Source: PiinPoint 38,290 DAYTIME POPULATION

**25,346** TOTAL HOUSEHOLDS

David Lees Executive Vice President +1 403 261 1102 david.lees@cushwake.com

CUSHMAN & WAKEFIELD

4

CROWFOOT BUSINESS CENTRE 400 Crowfoot Cres

**HO ANH** 

000LE & GRILI

Adam Ramsay Executive Vice President +1 403 261 1103 adam.ramsay@cushwake.com

Trent Peterson Vice President +1 403 261 1101 trent.peterson@cushwake.com

#### CONTACT

CUSHMAN & WAKEFIELD ULC 250 6 Ave SW, Suite 2400 Calgary, AB T2P 3H7 403 261 1111 cushmanwakefield.com



MELCOR