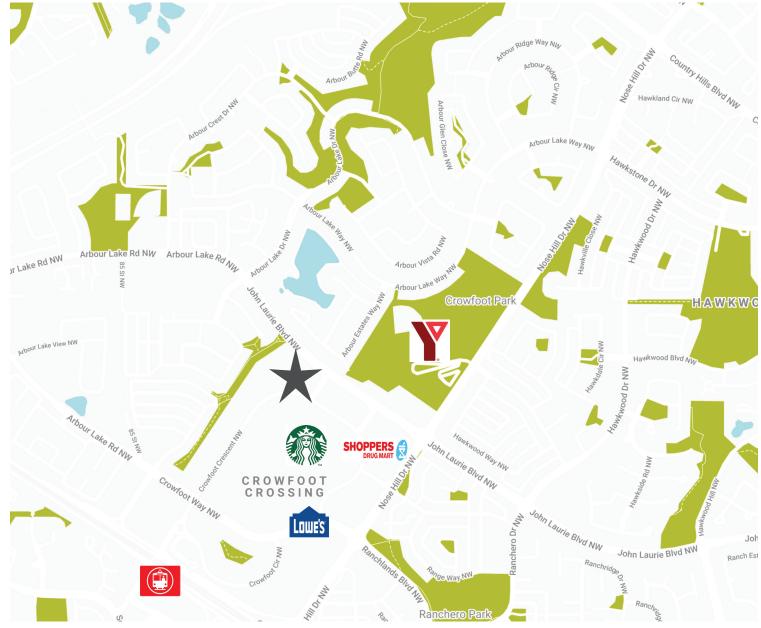

# LOCATION

DEMOGRAPHICS

**71,905** 

**\$143,049** AVERAGE HOUSEHOLD INCOME

**39** AVERAGE AGE

3KM Radius Source: PiinPoint 38,290 DAYTIME POPULATION

**25,346** TOTAL HOUSEHOLDS

David Lees Executive Vice President +1 403 261 1102 david.lees@cushwake.com

# **Crowfoot Business Centre**

is owned by Melcor REIT and located in the neighbourhood of Arbour Lake in NW Calgary - situated north of Crowchild Trail and west of Nose Hill Drive. The area is surrounded in retail amenities including over 90 restaurants and stores and is within walking distance to the Crowfoot LRT Station.