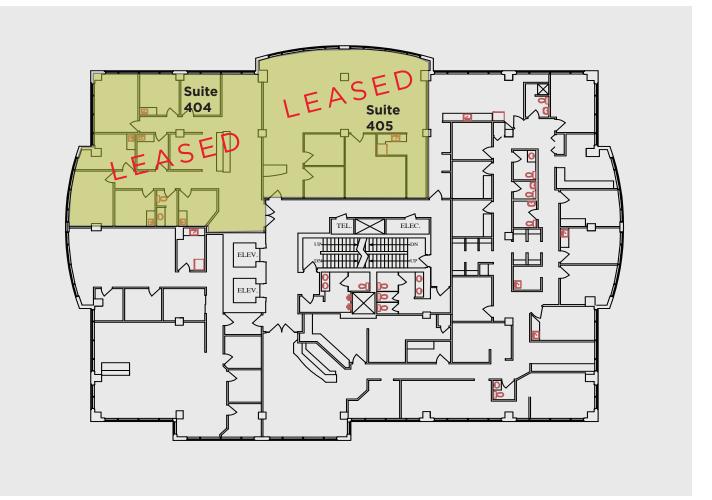

#### 3rd Floor: Suite 312 - 2,505 sf

4th floor: <del>Suite 405 - 1,857 sf</del> <del>Suite 404 - 2,153 sf</del>