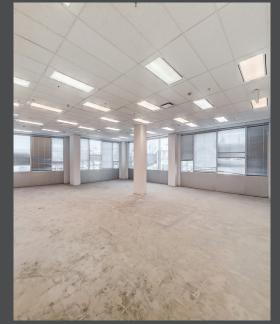

# **PHOTOS**

## **Professional office building with outdoor terraces**

### 2nd Floor: Suite 204 - 4,173 sf