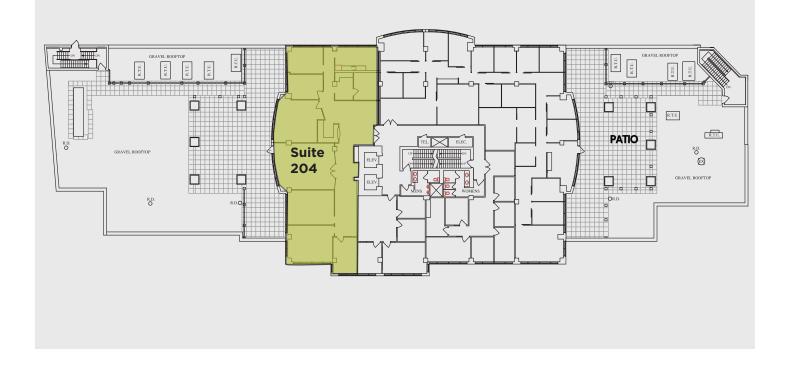

unded in retail amenities including over 90 restaurants and stores and is within walking distance to the Crowfoot LRT Station.

## **Professional office building with outdoor terraces**

## **PROPERTY DETAILS**

- 400 Crowfoot Cres NW Address: 5 Floors: 11,400 sf Floor Plate: Year Built: 2001 Lease Rates: Market Lease Rates Operating Costs: \$17.76 psf (2024)
- Parking Rates: \$125/per stall, per month (underground) \$150/per stall, per month (underground tandem stall)





Melcor aims to be the landlord of choice in the real estate market. Melcor REIT has owned and managed real estate since 1923 and their wealth of experience is what sets them apart in this industry. Melcor is committed to customer service, customer care, sustainability and safety.



### 2nd Floor: Suite 204 - 4,173 sf





#### 3rd Floor: Suite 312 - 2,505 sf

4th floor: <del>Suite 405 - 1,857 sf</del> <del>Suite 404 - 2,153 sf</del>













# **PHOTOS**









# LOCATION



DEMOGRAPHICS

**71,905** 

**\$143,049** AVERAGE HOUSEHOLD INCOME

**39** AVERAGE AGE

3KM Radius Source: PiinPoint 38,290 DAYTIME POPULATION

**25,346** TOTAL HOUSEHOLDS

David Lees Executive Vice President +1 403 261 1102 david.lees@cushwake.com

CUSHMAN & WAKEFIELD

4

CROWFOOT BUSINESS CENTRE 400 Crowfoot Cres

**HO ANH** 

000LE & GRILI

Adam Ramsay Executive Vice President +1 403 261 1103 adam.ramsay@cushwake.com

Trent Peterson Vice President +1 403 261 1101 trent.peterson@cushwake.com

#### CONTACT

CUSHMAN & WAKEFIELD ULC 250 6 Ave SW, Suite 2400 Calgary, AB T2P 3H7 403 261 1111 cushmanwakefield.com



MELCOR