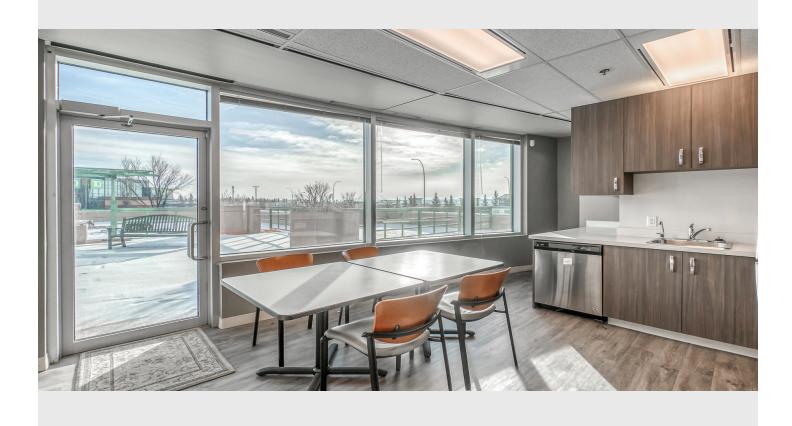

l office building with outdoor terraces**

## **PROPERTY DETAILS**

- 400 Crowfoot Cres NW Address: 5 Floors: 11,400 sf Floor Plate: Year Built: 2001 Lease Rates: Market Lease Rates Operating Costs: \$17.76 psf (2024)
- Parking Rates: \$125/per stall, per month (underground) \$150/per stall, per month (underground tandem stall)





Melcor aims to be the landlord of choice in the real estate market. Melcor REIT has owned and managed real estate since 1923 and their wealth of experience is what sets them apart in this industry. Melcor is committed to customer service, customer care, sustainability and safety.



### 2nd Floor: Suite 204 - 4,173 sf





#### 3rd Floor: Suite 312 - 2,505 sf

4th floor: <del>Suite 405 - 1,857 sf</del> <del>Suite 404 - 2,153 sf</del>













# **PHOTOS**









# LOCATION



DEMOGRAPHICS

**71,905** 

**\$143,049** AVERAGE HOUSEHOLD INCOME

**39** AVERAGE AGE

3KM Radius Source: PiinPoint 38,290 DAYTIME POPULATION

**25,346** TOTAL HOUSEHOLDS

David Lees Executive Vice President +1 403 261 1102 david.lees@cushwake.com

CUSHMAN & WAKEFIELD

4

CROWFOOT BUSINESS CENTRE 400 Crowfoot Cres

**HO ANH** 

000LE & GRILI

Adam Ramsay Executive Vice President +1 403 261 1103 adam.ramsay@cushwake.com

Trent Peterson Vice President +1 403 261 1101 trent.peterson@cushwake.com

#### CONTACT

CUSHMAN & WAKEFIELD ULC 250 6 Ave SW, Suite 2400 Calgary, AB T2P 3H7 403 261 1111 cushmanwakefield.com



MELCOR