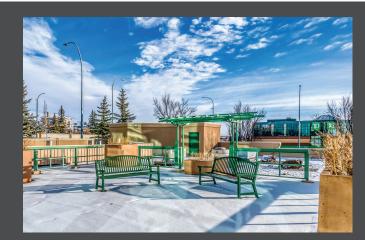

OOT BUSINESS CENTRE

pi

TRAVEL TIME



CITOWINGOT HUSINGSS CHETTUR 400 Growfoot Gros

CROWFOOT

DARY

EDGES

Silonaspa

pi

# **Crowfoot Business Centre**

is owned by Melcor REIT and located in the neighbourhood of Arbour Lake in NW Calgary - situated north of Crowchild Trail and west of Nose Hill Drive. The area is surrounded in retail amenities including over 90 restaurants and stores and is within walking distance to the Crowfoot LRT Station.

## **Professional office building with outdoor terraces**

## **PROPERTY DETAILS**

- 400 Crowfoot Cres NW Address: 5 Floors: 11,400 sf Floor Plate: Year Built: 2001 Lease Rates: Market Lease Rates Operating Costs: \$17.76 psf (2024)
- Parking Rates: \$125/per stall, per month (underground) \$150/per stall, per month (underground tandem stall)





Melcor aims to be the landlord of choice in the real estate market. Melcor REIT has owned and managed real estate since 1923 and their wealth of experience is what sets them apart in this industry. Melcor is committed to customer service, customer care, sustainability and safety.



### 2nd Floor: Suite 204 - 4,173 sf





#### 3rd Floor: Suite 312 - 2,505 sf

4th floor: <del>Suite 405 - 1,857 sf</del> <del>Suite 404 - 2,153 sf</del>













# **PHOTOS**









# LOCATION



DEMOGRAPHICS

**71,905** 

**\$143,049** AVERAGE HOUSEHOLD INCOME

**39** AVERAGE AGE

3KM Radius Source: PiinPoint 38,290 DAYTIME POPULATION

**25,346** TOTAL HOUSEHOLDS

David Lees Executive Vice President +1 403 261 1102 david.lees@cushwake.com

CUSHMAN & WAKEFIELD

4

CROWFOOT BUSINESS CENTRE 400 Crowfoo