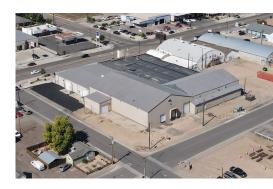

EGOTIABLE

2626 8th Avenue offers 3,600 - 21,949 SF industrial/flex space with easy access to both Hwy 34 & Hwy 85 providing regional connectivity to Denver and Cheyenne. With 10' - 30' in clear height, both drive-in and dock-high for loading and heavy power, this building offers a multitude of uses and configurations for multi-tenant occupancy. Recent renovations include new paint, lighting and flooring in the office area along with additional updates throughout including LED lighting, restrooms, roof and storefront windows.

- High-bay shop space and multiple loading areas including
   2 dock-high doors and several drive-in doors
- Ability to add more storefront windows, overhead doors, or fenced yard, based on tenants' needs
- Heavy power available for manufacturing or equipment needs



### **TYLER MURRAY**

Senior Director +1 970 267 7404 tyler.murray@cushwake.com

### **TY MASHEK**

Senior Associate +1 303 525 3125 ty.mashek@cushwake.com

### **JARED GOODMAN, CCIM, SIOR**

Managing Director +1 970 690 4227 jared.goodman@cushwake.com

### **ANNE SPRY**

Senior Associate +1 970 690 0167 anne.spry@cushwake.com



## INDUSTRIAL/FLEX BUILDING

2626 8th Avenue, Garden City, CO 80631

### 21,949 SF AVAILABLE

FOR SALE OR LEASE



### **DIVISIBLE OPTIONS**

- ±6,800 SF Warehouse/Flex
- ±3,600 SF Warehouse/Flex
- ±11,500 SF Office/Flex

### **PROPERTY HIGHLIGHTS**

### **BUILDING HIGHLIGHTS**

warehouse areas

| <b>Building Size</b> | 39,069 SF                                                                                           | Divisible    | 3,600 - 21,949 SF