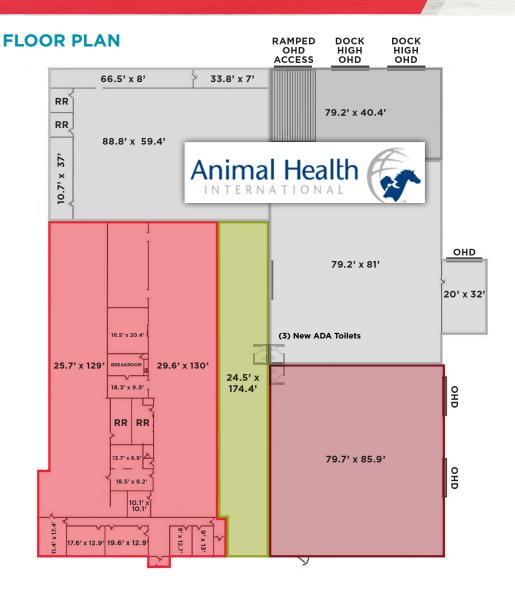

### **DIVISIBLE OPTIONS**

- ±6,800 SF Warehouse/Flex
- ±3,600 SF Warehouse/Flex
- ±11,500 SF Office/Flex

### **BUILDING HIGHLIGHTS**

warehouse areas

| <b>Building Size</b> | 39,069 SF                                                                                           | Divisible    | 3,600 - 21,949 SF                                     | Sprinklers     | Fully sprinklered                               |
|----------------------|-----------------------------------------------------------------------------------------------------|--------------|-------------------------------------------------------|----------------|-------------------------------------------------|
| Site Size            | 1.33 Acres                                                                                          | Loading      | (3) 10' x 10' OHD<br>(2) 8' x 8' OHD                  | Storage        | Outdoor<br>and Mezzanine                        |
| Parking              | 17 spaces paved on 8th Ave.  • Recently paved on 27th Ave approx. 14 spaces + additional paved area | Clear Height | (1) 12' x 10' OHD<br>(2) Dock-High Doors<br>10' - 30' | Water & Sewer  | City of Greeley<br>(2) 2' taps<br>(1) 3/4" taps |
|                      | <ul> <li>Gravel parking on 27th &amp;<br/>7th Ave.</li> </ul>                                       |              | (19' - 30' in 17,000 SF<br>of warehouse)              | Electric       | Xcel                                            |
| Zoning               | Commercial                                                                                          | Power        | 3- Phase, 480v, 1,000 amp                             | Internet/Phone | Comcast                                         |
| Tax Incentives       | Colorado Enterprise Zone                                                                            | Drainage     | Floor drains throughout                               |                |                                                 |