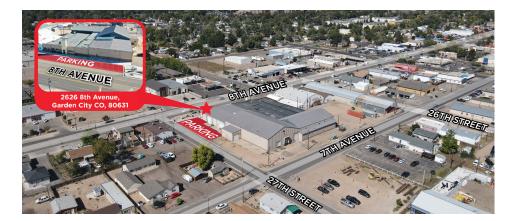

SALE PRICE: \$3,400,000 (\$87/SF)

**LEASE RATE: \$6.00-\$10.00/SF | NNN: \$3.10/SF** 

TI ALLOWANCE: NEGOTIABLE

2626 8th Avenue offers 3,600 - 21,949 SF industrial/flex space with easy access to both Hwy 34 & Hwy 85 providing regional connectivity to Denver and Cheyenne. With 10' - 30' in clear height, both drive-in and dock-high for loading and heavy power, this building offers a multitude of uses and configurations for multi-tenant occupancy. Recent renovations include new paint, lighting and flooring in the office area along with additional updates throughout including LED lighting, restrooms, roof and storefront windows.