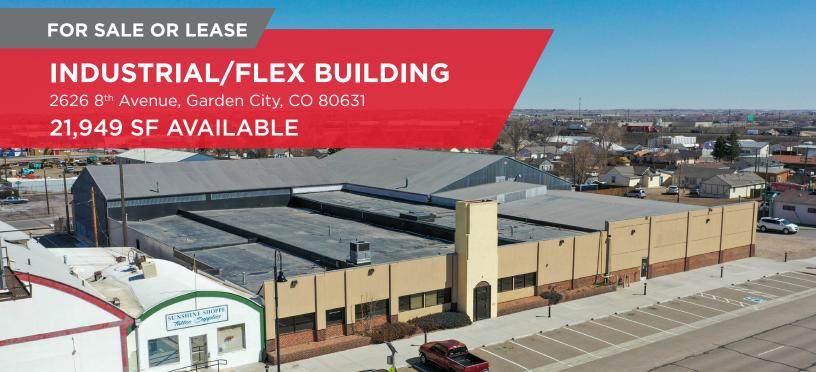

## INDUSTRIAL/FLEX BUILDING

2626 8th Avenue, Garden City, CO 80631

### 21,949 SF AVAILABLE

FOR SALE OR LEASE

SALE PRICE: \$3,400,000 (\$87/SF)

**LEASE RATE: \$6.00-\$10.00/SF | NNN: \$3.10/SF** 

TI ALLOWANCE: NEGOTIABLE

2626 8th Avenue offers 3,600 - 21,949 SF industrial/flex space with easy access to both Hwy 34 & Hwy 85 providing regional connectivity to Denver and Cheyenne. With 10' - 30' in clear height, both drive-in and dock-high for loading and heavy power, this building offers a multitude of uses and configurations for multi-tenant occupancy. Recent renovations include new paint, lighting and flooring in the office area along with additional updates throughout including LED lighting, restrooms, roof and storefront windows.