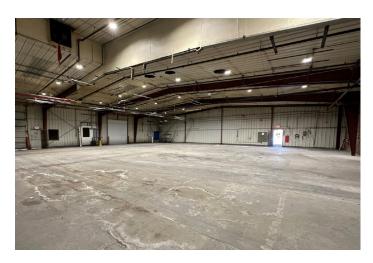

(19' - 30' in 17,000 SF<br>of warehouse)              | Electric       | Xcel                                            |
| Zoning               | Commercial                                                                                          | Power        | 3- Phase, 480v, 1,000 amp                             | Internet/Phone | Comcast                                         |
| Tax Incentives       | Colorado Enterprise Zone                                                                            | Drainage     | Floor drains throughout                               |                |                                                 |



# INDUSTRIAL/FLEX BUILDING

2626 8th Avenue, Garden City, CO 80631

21,949 SF AVAILABLE

## FOR SALE OR LEASE

### **PROPERTY PHOTOS**















## INDUSTRIAL/FLEX BUILDING

2626 8th Avenue, Garden City, CO 80631

21,949 SF AVAILABLE

FOR SALE OR LEASE



### CONTACT

### **TYLER MURRAY**

Senior Director +1 970 267 7404 tyler.murray@cushwake.com

### **TY MASHEK**

Senior Associate +1 303 525 3125 ty.mashek@cushwake.com

### JARED GOODMAN, CCIM, SIOR

Managing Director +1 970 690 4227 jared.goodman@cushwake.com

### **ANNE SPRY**

Senior Associate +1 970 690 0167 anne.spry@cushwake.com