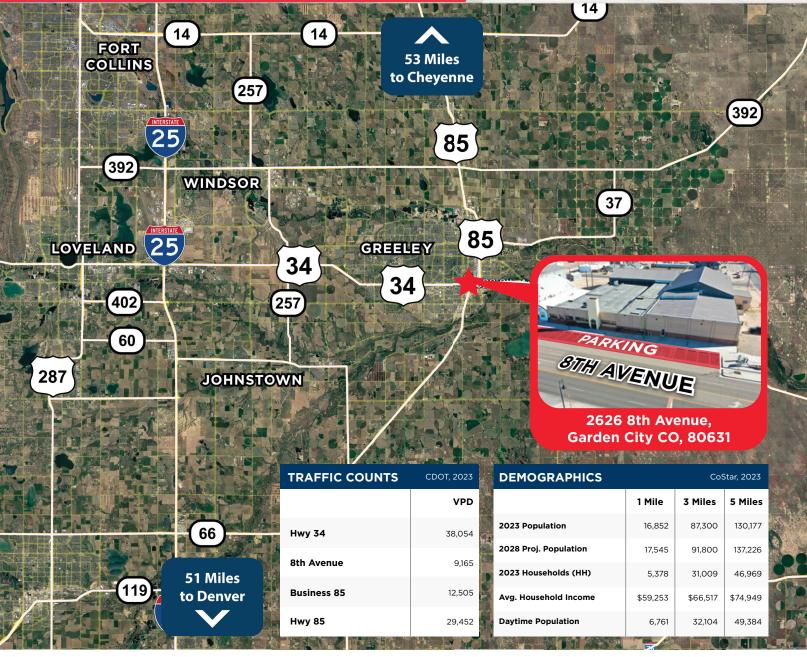

SALE PRICE: \$3,400,000 (\$87/SF)

**LEASE RATE: \$6.00-\$10.00/SF | NNN: \$3.10/SF** 

TI ALLOWANCE: NEGOTIABLE

2626 8th Avenue offers 3,600 - 21,949 SF industrial/flex space with easy access to both Hwy 34 & Hwy 85 providing regional connectivity to Denver and Cheyenne. With 10' - 30' in clear height, both drive-in and dock-high for loading and heavy power, this building offers a multitude of uses and configurations for multi-tenant occupancy. Recent renovations include new paint, lighting and flooring in the office area along with additional updates throughout including LED lighting, restrooms, roof and storefront windows.

## INDUSTRIAL/FLEX BUILDING

2626 8th Avenue, Garden City, CO 80631

### 21,949 SF AVAILABLE

FOR SALE OR LEASE