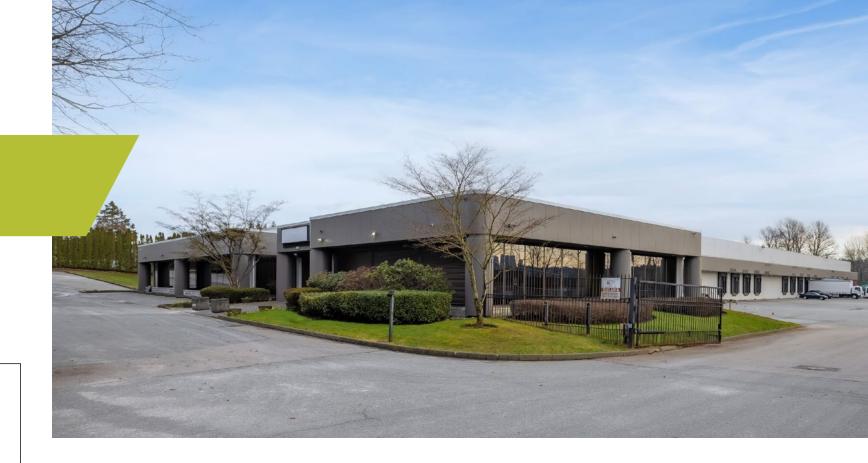

#### BUILDING FEATURES

- Freestanding building
- 148,229 square feet on 6.93 acres
- Approximately 24' clear ceiling height
- 600V / 400 AMP electrical service
- 20 dock level loading doors
- 2 grade doors (one large: 14' h x 20'w)
- Fully sprinklered
- Led lighting throughout
- 34' x 41' column spacing in warehouse
- Functional distribution building with excellent curb appeal
- Fully sprinklered trash Compactor area
- Fully fenced truck court and yard
- 2,300 sf covered, sprinklered and secure outdoor storage
- Demisable into multiple tenancies if desired