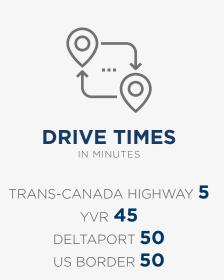

#### THE LOCATION

7260 Winston Street is located in the popular North Burnaby submarket, a major employment hub where vacancy rates average below 0.3%. Close proximity to major transportation routes namely Highway 1 (Trans-Canada Highway) and Lougheed Highway which provide easy access to all areas of the Lower Mainland. The property is located in close proximity to rapid transit via the Sperling-Burnaby Lake Millennium Skytrain station, providing easy access for employees and customers.

#### LOCATION HIGHLIGHTS

CENTRALLY LOCATED IN POPULAR NORTH BURNABY

EASY ACCESS TO MAJOR TRANSPORTATION ROUTES, PORTS, AND VANCOUVER INTERNATIONAL AIRPORT

FUNCTIONAL OFFICE LAYOUT WITH WASHROOMS, LUNCH ROOM, AND SHIPPING OFFICE

15 MINUTE WALK FROM SPERLING-BURNABY LAKE SKYTRAIN; BUS SERVICE ON WINSTON STREET