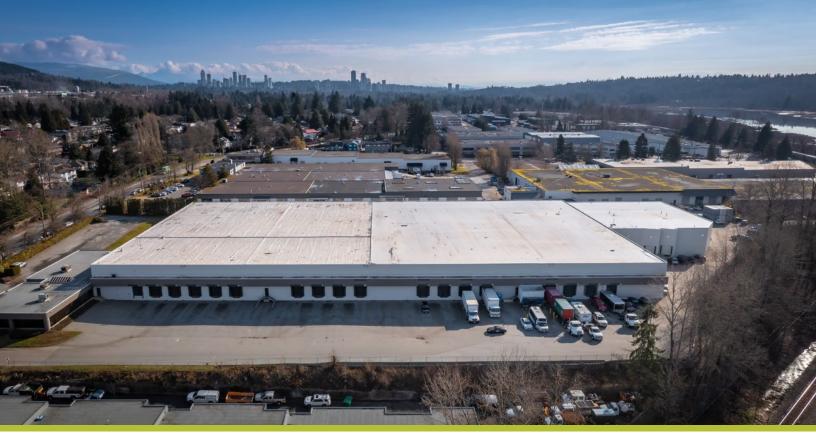

#### THE LOCATION

7260 Winston Street is located in the popular North Burnaby submarket, a major employment hub where vacancy rates average below 0.3%. Close proximity to major transportation routes namely Highway 1 (Trans-Canada Highway) and Lougheed Highway which provide easy access to all areas of the Lower Mainland. The property is located in close proximity to rapid transit via the Sperling-Burnaby Lake Millennium Skytrain station, providing easy access for employees and customers.

#### BUILDING FEATURES

- Freestanding building
- 148,229 square feet on 6.93 acres
- Approximately 24' clear ceiling height
- 600V / 400 AMP electrical service
- 20 dock level loading doors
- 2 grade doors (one large: 14' h x 20'w)
- Fully sprinklered
- Led lighting throughout
- 34' x 41' column spacing in warehouse
- Functional distribution building with excellent curb appeal
- Fully sprinklered trash Compactor area
- Fully fenced truck court and yard
- 2,300 sf covered, sprinklered and secure outdoor storage
- Demisable into multiple tenancies if desired