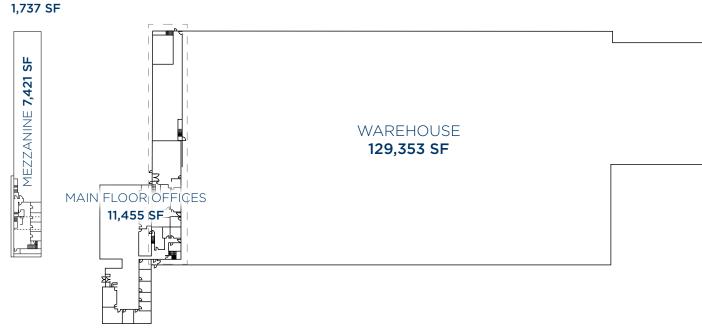

#### RENTABLE **AREA**

| Warehouse           | 135,037 sf (including 5,684 sf mezzanine) |
|---------------------|-------------------------------------------|
| Main Floor Office   | 11,455 sf                                 |
| Second Floor Office | 1,737 sf                                  |
| Total               | 148,229 sf                                |