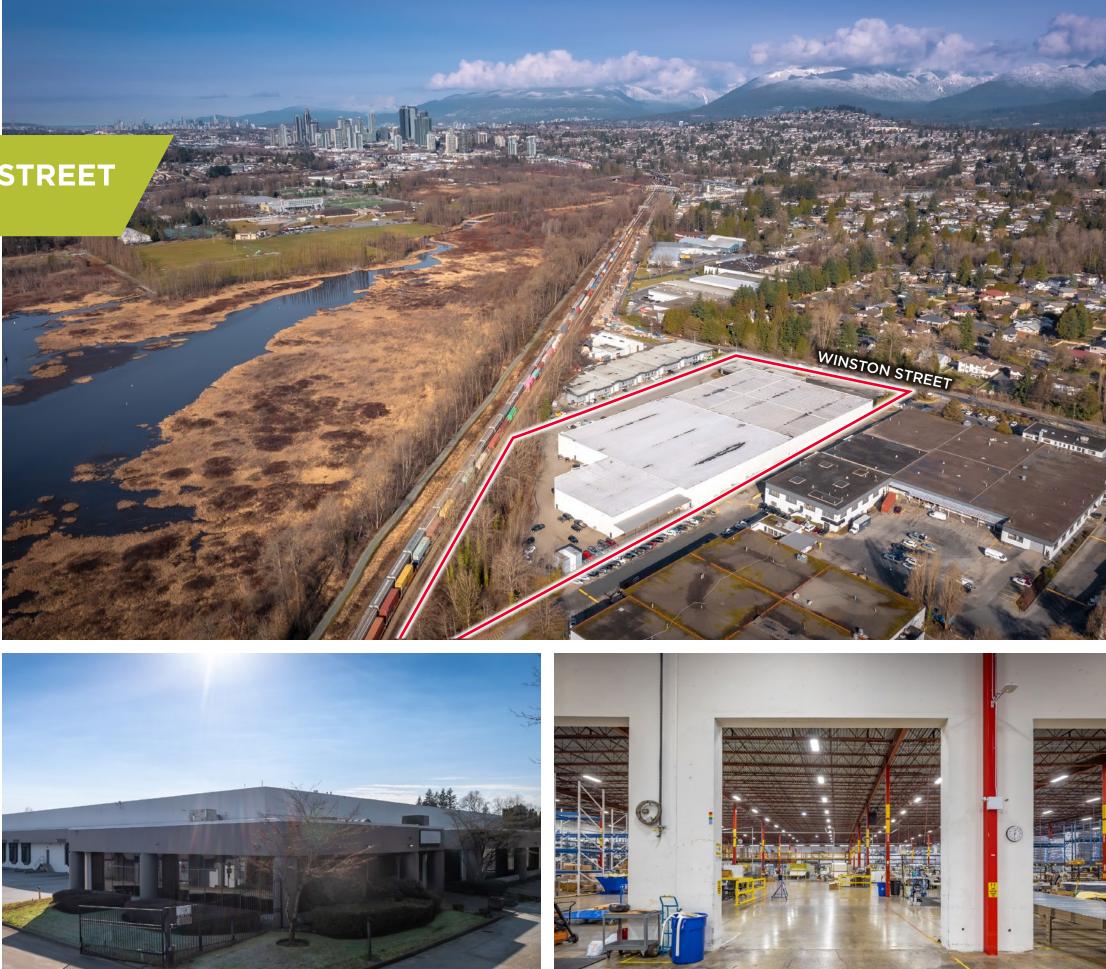

#### THE LOCATION

7260 Winston Street is located in the popular North Burnaby submarket, a major employment hub where vacancy rates average below 0.3%. Close proximity to major transportation routes namely Highway 1 (Trans-Canada Highway) and Lougheed Highway which provide easy access to all areas of the Lower Mainland. The property is located in close proximity to rapid transit via the Sperling-Burnaby Lake Millennium Skytrain station, providing easy access for employees and customers.

#### BUILDING FEATURES

- Freestanding building
- 148,229 square feet on 6.93 acres
- Approximately 24' clear ceiling height
- 600V / 400 AMP electrical service
- 20 dock level loading doors
- 2 grade doors (one large: 14' h x 20'w)
- Fully sprinklered
- Led lighting throughout
- 34' x 41' column spacing in warehouse
- Functional distribution building with excellent curb appeal
- Fully sprinklered trash Compactor area
- Fully fenced truck court and yard
- 2,300 sf covered, sprinklered and secure outdoor storage
- Demisable into multiple tenancies if desired