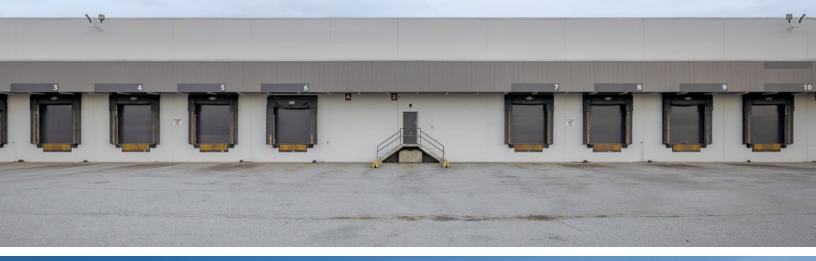

#### BUILDING FEATURES

- Freestanding building
- 148,229 square feet on 6.93 acres
- Approximately 24' clear ceiling height
- 600V / 400 AMP electrical service
- 20 dock level loading doors
- 2 grade doors (one large: 14' h x 20'w)
- Fully sprinklered
- Led lighting throughout
- 34' x 41' column spacing in warehouse
- Functional distribution building with excellent curb appeal
- Fully sprinklered trash Compactor area
- Fully fenced truck court and yard
- 2,300 sf covered, sprinklered and secure outdoor storage
- Demisable into multiple tenancies if desired