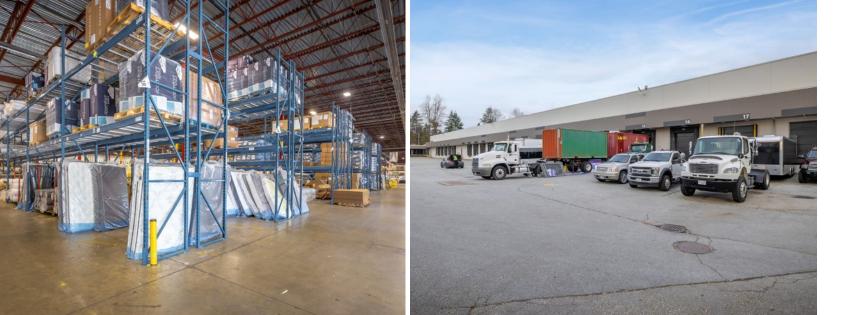

#### BUILDING FEATURES

- Freestanding building
- 148,229 square feet on 6.93 acres
- Approximately 24' clear ceiling height
- 600V / 400 AMP electrical service
- 20 dock level loading doors
- 2 grade doors (one large: 14' h x 20'w)
- Fully sprinklered
- Led lighting throughout
- 34' x 41' column spacing in warehouse
- Functional distribution building with excellent curb appeal
- Fully sprinklered trash Compactor area
- Fully fenced truck court and yard
- 2,300 sf covered, sprinklered and secure outdoor storage
- Demisable into multiple tenancies if desired

#### RENTABLE **AREA**

| Warehouse           | 135,037 sf (including 5,684 sf mezzanine) |
|---------------------|-------------------------------------------|
| Main Floor Office   | 11,455 sf                                 |
| Second Floor Office | 1,737 sf                                  |
| Total               | 148,229 sf                                |