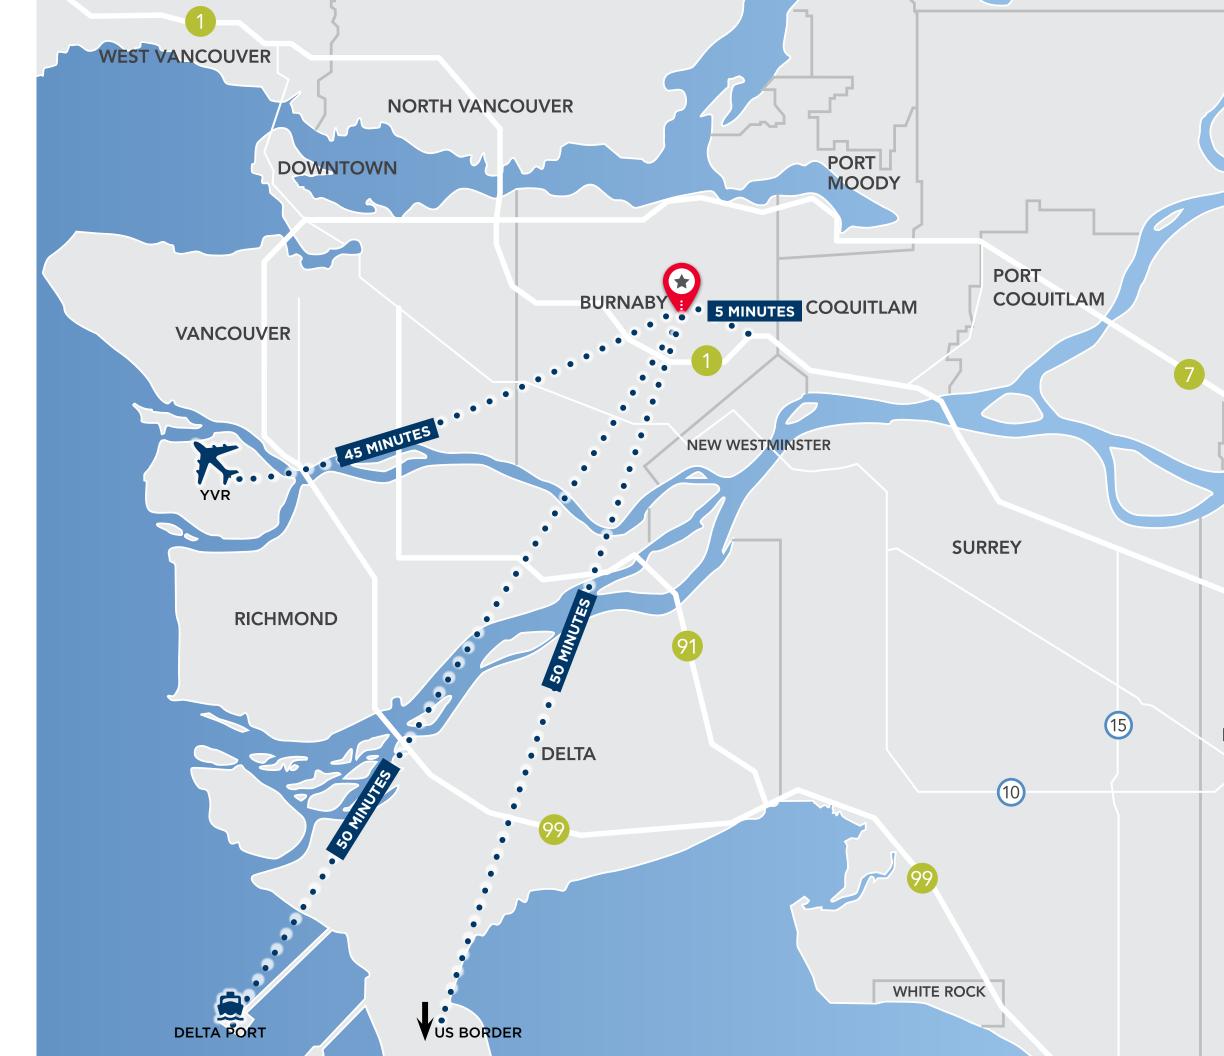

#### THE LOCATION

7260 Winston Street is located in the popular North Burnaby submarket, a major employment hub where vacancy rates average below 0.3%. Close proximity to major transportation routes namely Highway 1 (Trans-Canada Highway) and Lougheed Highway which provide easy access to all areas of the Lower Mainland. The property is located in close proximity to rapid transit via the Sperling-Burnaby Lake Millennium Skytrain station, providing easy access for employees and customers.

#### LOCATION HIGHLIGHTS

CENTRALLY LOCATED IN POPULAR NORTH BURNABY

EASY ACCESS TO MAJOR TRANSPORTATION ROUTES, PORTS, AND VANCOUVER INTERNATIONAL AIRPORT

FUNCTIONAL OFFICE LAYOUT WITH WASHROOMS, LUNCH ROOM, AND SHIPPING OFFICE

15 MINUTE WALK FROM SPERLING-BURNABY LAKE SKYTRAIN; BUS SERVICE ON WINSTON STREET