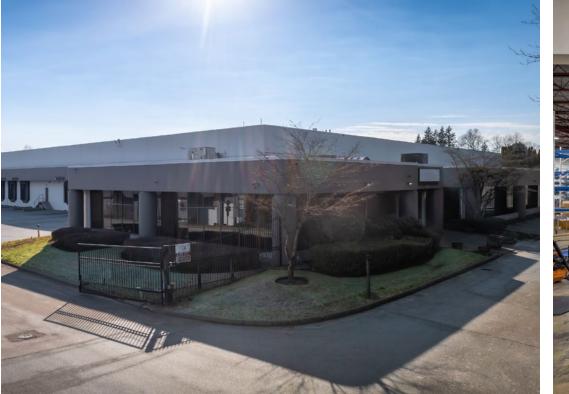

#### RENTABLE **AREA**

| Warehouse           | 135,037 sf (including 5,684 sf mezzanine) |
|---------------------|-------------------------------------------|
| Main Floor Office   | 11,455 sf                                 |
| Second Floor Office | 1,737 sf                                  |
| Total               | 148,229 sf                                |

#### BUILDING FEATURES

- Freestanding building
- 148,229 square feet on 6.93 acres
- Approximately 24' clear ceiling height
- 600V / 400 AMP electrical service
- 20 dock level loading doors
- 2 grade doors (one large: 14' h x 20'w)
- Fully sprinklered
- Led lighting throughout
- 34' x 41' column spacing in warehouse
- Functional distribution building with excellent curb appeal
- Fully sprinklered trash Compactor area
- Fully fenced truck court and yard
- 2,300 sf covered, sprinklered and secure outdoor storage
- Demisable into multiple tenancies if desired