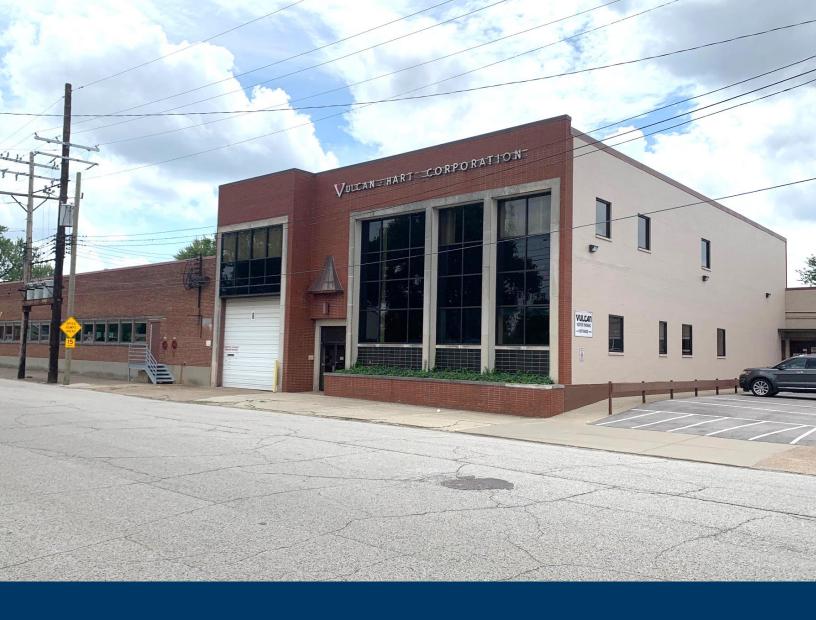

## PROPERTY OVERVIEW

**Commercial Kentucky** 

#### **PROPERTY FEATURES**

| Total Building SF      | 78,162                                                                                                      |
|------------------------|-------------------------------------------------------------------------------------------------------------|
| Acres                  | +/- 3                                                                                                       |
| Dock Doors             | <ul><li>(1) 12' x 14' interior dock</li><li>(1) 8' x 9' service dock</li></ul>                              |
| Drive-In Doors         | (1) 10' x 12' drive-in door                                                                                 |
| Clear Height           | 14' – 16'                                                                                                   |
| Office                 | +/- 14,100 sf of first floor office/breakroom/training<br>room space<br>+/- 2,000 sf of second floor office |
| Fire Protection System | Ordinary Hazard (wet)                                                                                       |
| Zoning                 | EZ-1                                                                                                        |
| Year Built             | 1947                                                                                                        |
| Electric               | 1,600 Amps, 240V, 3 phase / 1 transformer 480V                                                              |
| Parking                | 82 automobile spaces                                                                                        |
| Other Amenities        | Two generators serve the building / air compressor / electric bus system                                    |