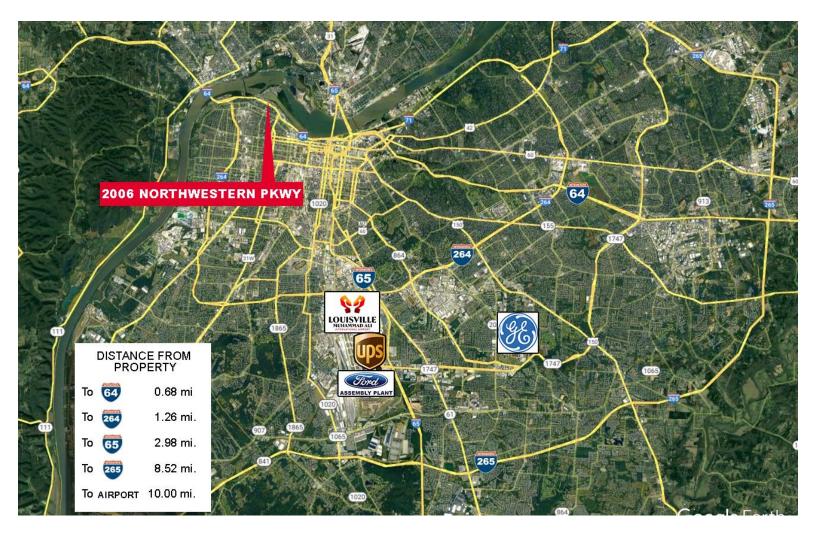

dinary Hazard (wet)                                                                                       |
| Zoning                 | EZ-1                                                                                                        |
| Year Built             | 1947                                                                                                        |
| Electric               | 1,600 Amps, 240V, 3 phase / 1 transformer 480V                                                              |
| Parking                | 82 automobile spaces                                                                                        |
| Other Amenities        | Two generators serve the building / air compressor / electric bus system                                    |









### PHOTOS









#### PHOTOS









For more information, please contact:

BLAKE SCINTA, CCIM Senior Associate 1+ 502 719 3230 bscinta@commercialkentucky.com STEPHAN F. GRAY, SIOR President, Senior Director 1+ 502 719 3256 sgray@commercialkentucky.com Cushman & Wakefield | Commercial Kentucky 333 E. Main Street, Suite 510 Louisville, Kentucky 40202 +1 502 589 5150 www.commercialkentucky.com

©2024 Cushman & Wakefield. All rights reserved. The information contained in this communication is strictly confidential. This information has been obtained from sources believed to be reliable but has not been verified. NO WARRANTY OR REPRESENTATION, EXPRESS OR IMPLIED, IS MADE AS TO THE CONDITION OF THE PROPERTY (OR PROPERTIES) REFERENCED HEREIN OR AS TO THE ACCURACY OR COMPLETENESS OF THE INF