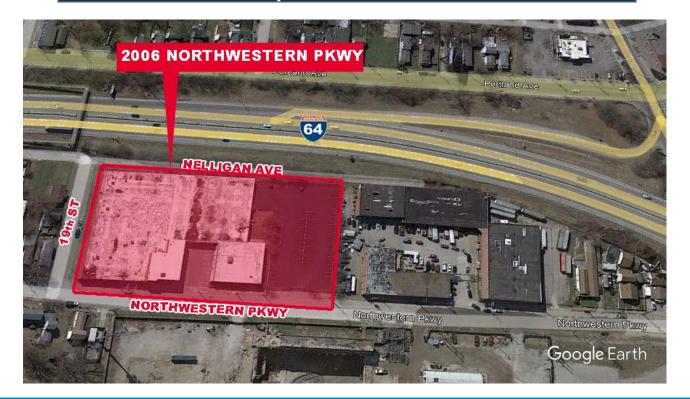

# 2006 NORTHWESTERN PARKWAY

Louisville, KY 40203

+/- 3 ACRES

78,162 SF | +/- 3 ACRES FOR SALE: \$3,204,642

For more information, please contact:

BLAKE SCINTA, CCIM Senior Associate 1+ 502 719 3230 bscinta@commercialkentucky.com STEPHAN F. GRAY, SIOR President, Senior Director 1+ 502 719 3256 sgray@commercialkentucky.com Cushman & Wakefield | Commercial Kentucky 333 E. Main Street, Suite 510 Louisville, Kentucky 40202 +1 502 589 5150 www.commercialkentucky.com

## PROPERTY OVERVIEW

**Commercial Kentucky** 