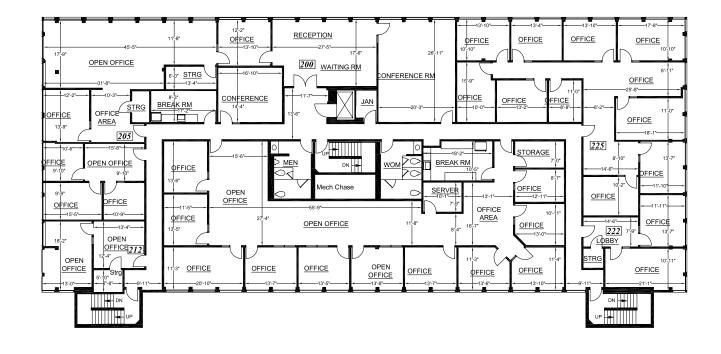

# UNIT 200 ±12,890 SF

- AVAILABLE NOW
- Full Floor Available
- · Heavy Private Build Out
  - 29 Privates
  - 2 Conference Rooms
  - 2 Break Rooms