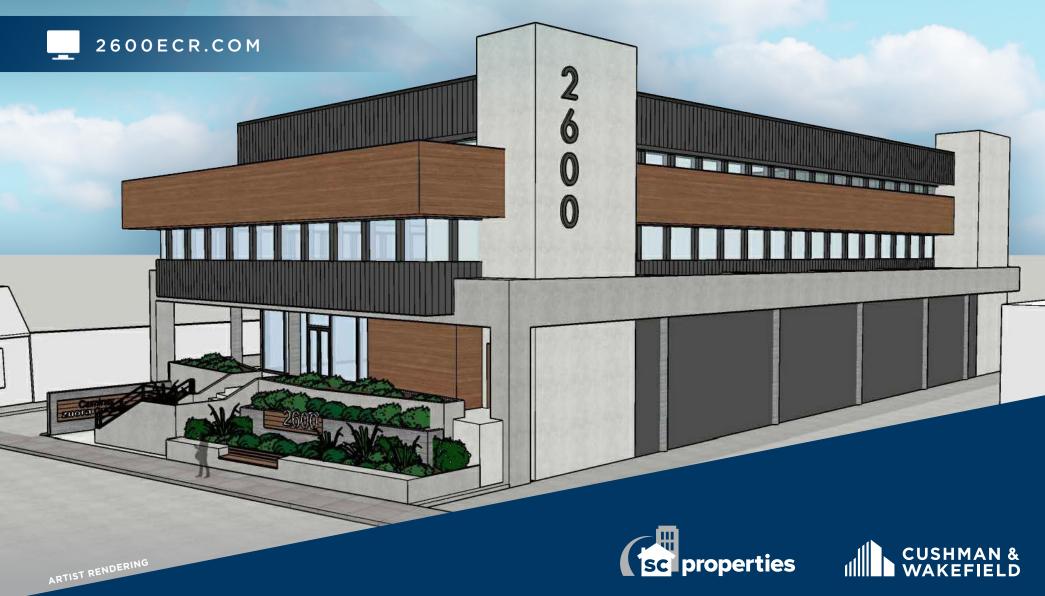

# 2600 S EL CAMINO REAL

±4,851 SF - ±17,742 SF OFFICE SPACE AVAILABLE NOW

**Amazing Location in San Mateo!** 

**SAN MATEO, CA 94403** 

# 2600 S EL CAMINO REAL

SAN MATEO, CA 94403

### PROPERTY HIGHLIGHTS:

- Steps away from restaurants & retail amenities on 25th Ave
- Easy freeway access via 92 to Hwy 101 & 280
- Complete exterior renovation underway
- Monument signage available
- Covered structured parking onsite
- Large rooftop terrace