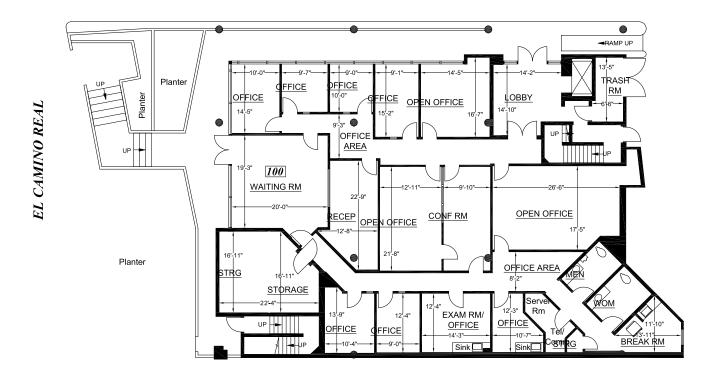

# UNIT 100 ±4,851 SF

- AVAILABLE NOW
- Private
   El Camino Entrance
- Mix of Private Office & Open Area