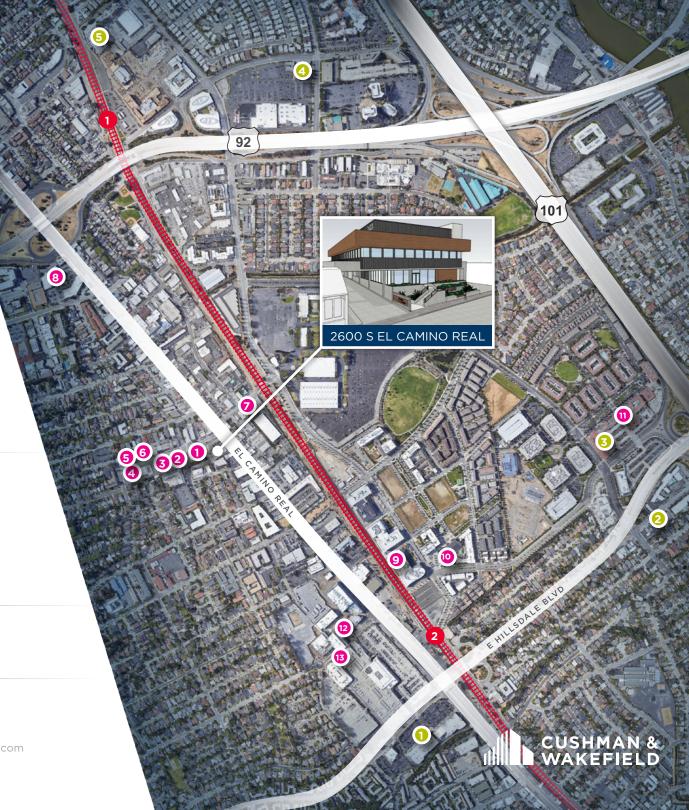

#### **AMENITIES:**

#### **RESTAURANTS**

- 1 Patio Coffee Shop KingKat
- 2 Spicy Empire
- 3 Kaori Sushi and Sake Bar
- 4 San Mateo Taqueria
- 5 La Lanterna
- 6 Velo City Pizza
  The Noodle Shop
- **7** The Swingin' Door
- 8 Santa Ramen
- Fieldwork Brewing Company
- 10 Blue Bottle Coffee
- Chipotle Mexican Grill The Habit Burger Grill
- MidiCi The Neapolitan Pizza Company Shake Shack
- 13 California Pizza Kitchen

#### **GROCERY STORES**

- 1 Trader Joe's
- 2 BevMo!
- 3 Whole Foods Market
- 4 Trader Joe's
- 5 Safeway
- 1 Hayward Park Caltrain Station
- 2 Hillsdale Caltrain Station

# Caltrain,