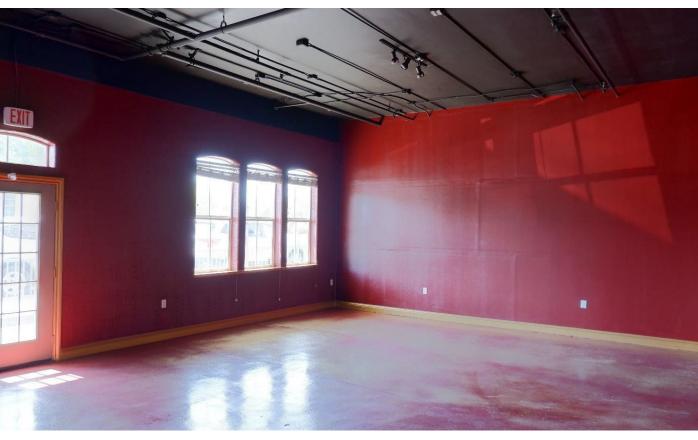

## PROPERTY HIGHLIGHTS

- ±3,157 SF ground floor unit available (demisable)
  - o Sale price \$1,250,000 (\$396 PSF)
  - o Rent \$2.50 NNN
- Flexible floor plans
- High profile corner
- Covered outdoor space
- Equipped for a brewery or similar use