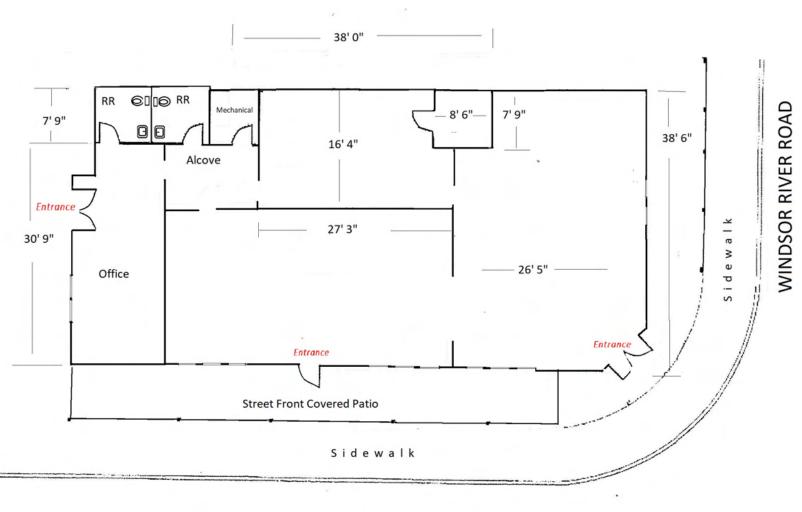

## PROPERTY HIGHLIGHTS

- ±3,157 SF ground floor unit available (demisable)
  - o Sale price \$1,250,000 (\$396 PSF)
  - o Rent \$2.50 NNN
- Flexible floor plans
- High profile corner
- Covered outdoor space
- Equipped for a brewery or similar use

- Best retail location on the Windsor Town Green
- Across from SMART station
- Located in Windsor, Gateway to Wine Country
- Surrounded by restaurants, boutiques and tasting rooms
- New housing, hotel, and Civic Center proposed for the Green