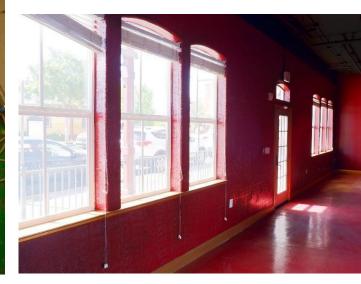

## PROPERTY HIGHLIGHTS

- ±3,157 SF ground floor unit available (demisable)
  - o Sale price \$1,250,000 (\$396 PSF)
  - o Rent \$2.50 NNN
- Flexible floor plans
- High profile corner
- Covered outdoor space
- Equipped for a brewery or similar use