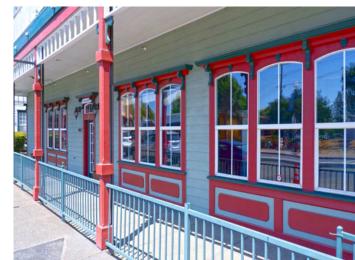

## PROPERTY HIGHLIGHTS

- ±3,157 SF ground floor unit available (demisable)
  - o Sale price \$1,250,000 (\$396 PSF)
  - o Rent \$2.50 NNN
- Flexible floor plans
- High profile corner
- Covered outdoor space
- Equipped for a brewery or similar use

- Best retail location on the Windsor Town Green
- Across from SMART station
- Located in Windsor, Gateway to Wine Country
- Surrounded by restaurants, boutiques and tasting rooms
- New housing, hotel, and Civic Center proposed for the Green