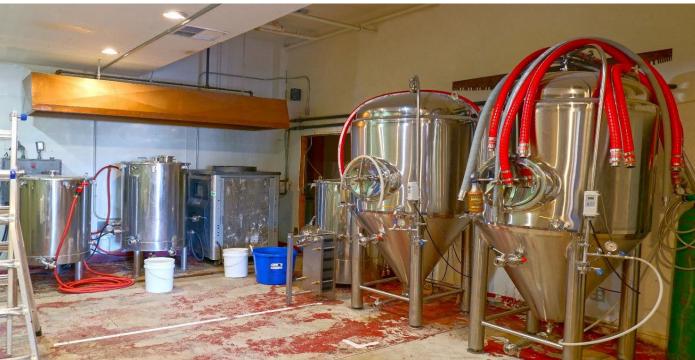

## PROPERTY HIGHLIGHTS

- ±3,157 SF ground floor unit available (demisable)
  - o Sale price \$1,250,000 (\$396 PSF)
  - o Rent \$2.50 NNN
- Flexible floor plans
- High profile corner
- Covered outdoor space
- Equipped for a brewery or similar use