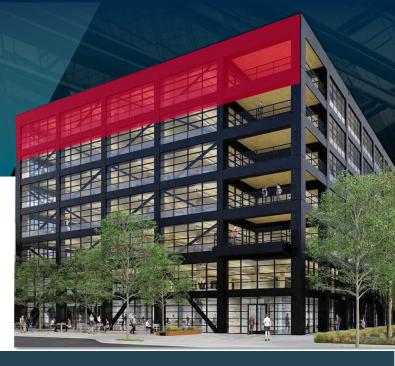

# FIRST GENERATION SUBLEASE

**7<sup>TH</sup> FLOOR I 14,916 RSF** 

383 17th Street, Atlanta, GA 30363

## **SPACE INFORMATION**

14,916 RSF 7<sup>th</sup> FLOOR SPACE

2.0/1,000 SF

\$30.00/SF NNN QUOTED RATE

> 6/30/2029 SUBLEASE TERM

1ST Generation (Shell)
SPACE CONDITION

TI Allowance Available

Atlanta's first heavy timber office building with a private, top floor balcony and excellent Midtown views

# FIRST GENERATION SUBLEASE 7TH FLOOR I 14,916 RSF

## **FIRST GENERATION** SUBLEASE **7<sup>TH</sup> FLOOR I 14,916 RSF**