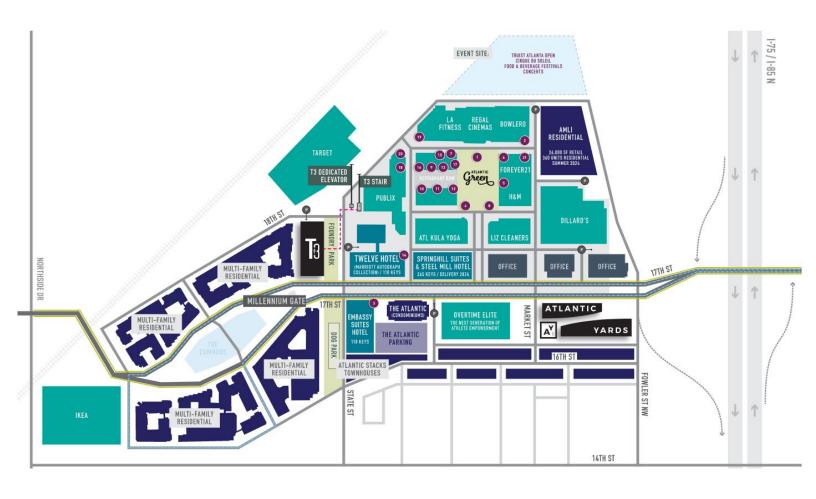

## **EXCEPTIONAL ACCESS & AMENITIES**

PEDESTRIAN PROXIMITY:

**5 MINUTE WALK TO** 21 RESTAURANTS

3 MINUTE WALK TO 500+ HOTEL ROOMS

## RESTAURANT ADDITIONS:

BOWLERO GASTROPUB

BRICKSTONES KITCHEN AND BAR

AZOTEA CANTINA

ROSÉ BISTRO & CHAMPAGNE BAR

BANTAM + BIDDY

FUTURE RESTAURANT

## EXISTING RESTAURANTS:

PH024

NAANSTOP

POKE BAR

GYU-KAKU

SALATA

ALLORA

ATLANTIC GRILL

## MAP KEY:

CALIFORNIA PIZZA KITCHEN

ANGRY CRAB SHACK

YARD HOUSE

FNVFGAN

SRITHAI KITCHEN

RETAIL/ENTERTAINMENT

RESIDENTIAL HOTEL/MIXED-USE

**EVENTS** 

RESTAURANTS

PARKING ACCESS

SHUTTLE TO ARTS CENTER MARTA STATION

PATH TO PARKING

BIKE LANE

HIGHWAY ACCESS

**APRIL SMITH Executive Director** (404) 682 3413 april.parrish@cushwake.com License #301359