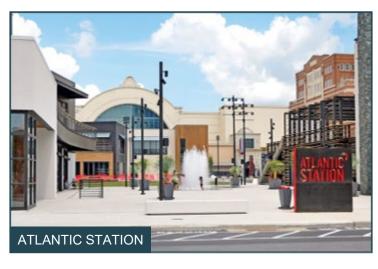

## **EXCEPTIONAL ACCESS & AMENITIES**

PEDESTRIAN PROXIMITY:

**5 MINUTE WALK TO** 21 RESTAURANTS

3 MINUTE WALK TO 500+ HOTEL ROOMS

## RESTAURANT ADDITIONS:

BOWLERO GASTROPUB

BRICKSTONES KITCHEN AND BAR

AZOTEA CANTINA

ROSÉ BISTRO & CHAMPAGNE BAR

BANTAM + BIDDY

FUTURE RESTAURANT

## EXISTING RESTAURANTS:

PH024

NAANSTOP

POKE BAR

GYU-KAKU

SALATA

ALLORA

ATLANTIC GRILL