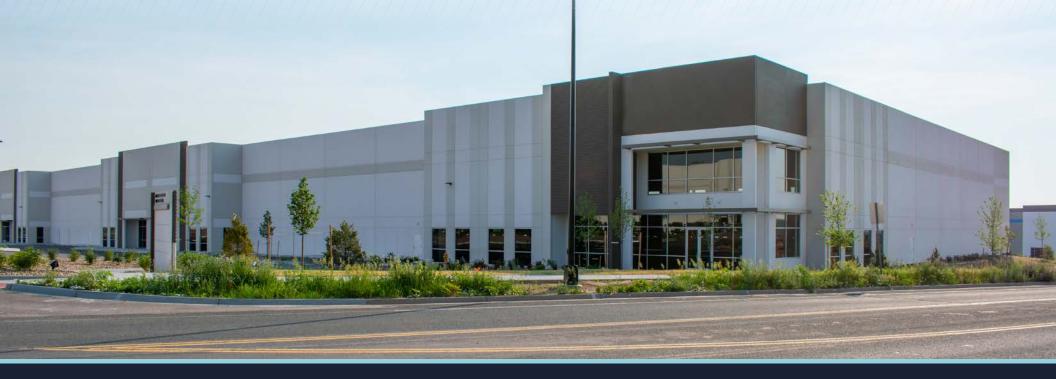

## DOVE VALLEY II BUSINESS CENTER

14251 E. OTERO AVENUE, ENGLEWOOD, CO 80112

### PROPERTY HIGHLIGHTS

| Building Size:        | 150,598 SF                                                       |            |
|-----------------------|------------------------------------------------------------------|------------|
| Space Available:      | ±21,494 - 54,050 SF                                              |            |
| Site Area:            | 12.18 Acres                                                      |            |
| Lease Rate            | Negotiable                                                       |            |
| Estimated OPEX:       | \$4.50 PSF                                                       |            |
| Truck Court:          | 185' (Oversized for approved outside storage or trailer parking) |            |
| Zoning:               | PUD-MU                                                           |            |
| Clear Height:         | ±28'                                                             |            |
| Sprinkler:            | ESFR (K-17 heads)                                                |            |
| Total Building Power: | 3-Phase, 480/277 volts, 1,500 amps                               |            |
| Parking:              | Auto Parking Ratio:                                              | 1.6:1,000  |
|                       | Trailer Spaces:                                                  | ±20 Spaces |