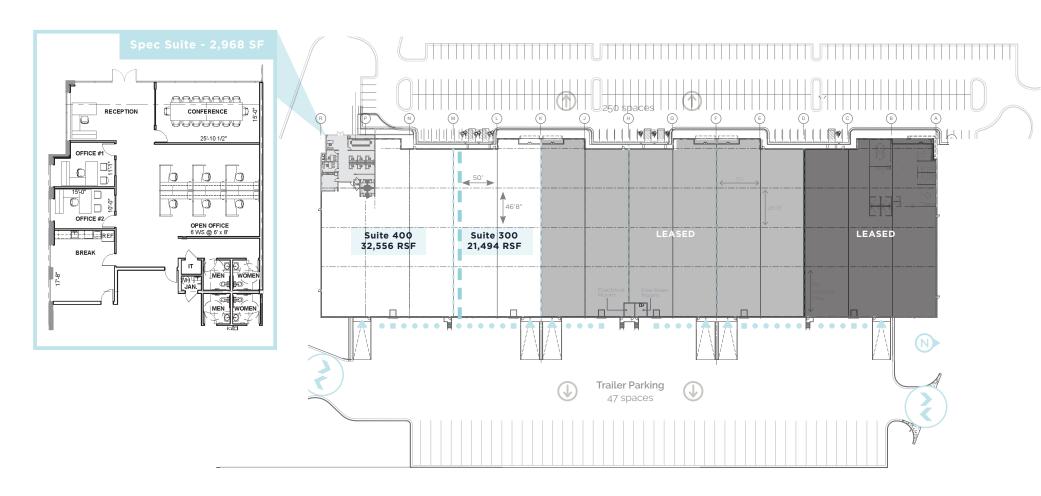

| Water/Sanitary: | 2" Water tap & 6" sanitary waste line                                                                                                                                                                      |  |
|-----------------|------------------------------------------------------------------------------------------------------------------------------------------------------------------------------------------------------------|--|
| Loading:        | 13 Dock-high doors<br>(2 with dock levelers and seals)                                                                                                                                                     |  |
|                 | 2 Drive-in doors with ramps                                                                                                                                                                                |  |
| Column Spacing: | 52' x 46'8" with 60' Speed bay                                                                                                                                                                             |  |
| Highlights:     | <ul> <li>New ownership</li> <li>Spec suite under construction</li> <li>±Trailer spaces</li> <li>Brand new construction</li> <li>Existing dock levelers</li> <li>Clerestory windows in warehouse</li> </ul> |  |

Demising option
Drive-In Doors
Dock-High Doors
Dock-High Loading with Levelers and Seals

SITE PLAN **±21,494-54,050 SF** 