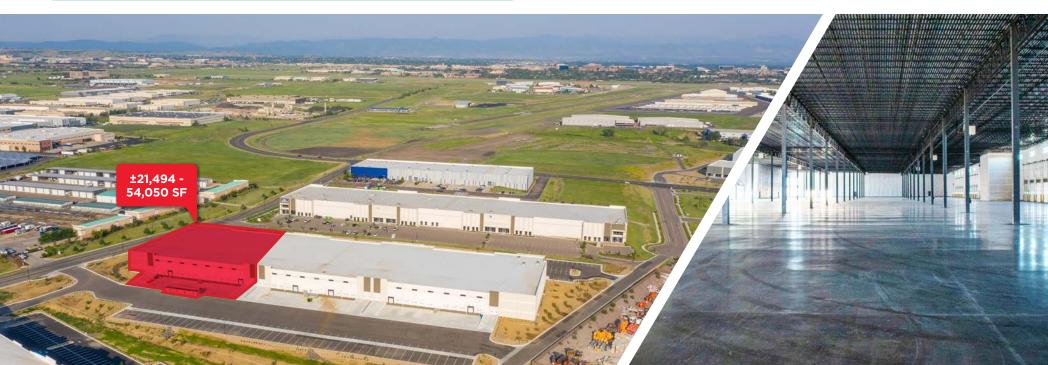

### PROPERTY HIGHLIGHTS

| Building Size:        | 150,598 SF                                                       |            |
|-----------------------|------------------------------------------------------------------|------------|
| Space Available:      | ±21,494 - 54,050 SF                                              |            |
| Site Area:            | 12.18 Acres                                                      |            |
| Lease Rate            | Negotiable                                                       |            |
| Estimated OPEX:       | \$4.50 PSF                                                       |            |
| Truck Court:          | 185' (Oversized for approved outside storage or trailer parking) |            |
| Zoning:               | PUD-MU                                                           |            |
| Clear Height:         | ±28'                                                             |            |
| Sprinkler:            | ESFR (K-17 heads)                                                |            |
| Total Building Power: | 3-Phase, 480/277 volts, 1,500 amps                               |            |
| Parking:              | Auto Parking Ratio:                                              | 1.6:1,000  |
|                       | Trailer Spaces:                                                  | ±20 Spaces |

| Water/Sanitary: | 2" Water tap & 6" sanitary waste line                                                                                                                                                                      |  |
|-----------------|------------------------------------------------------------------------------------------------------------------------------------------------------------------------------------------------------------|--|
| Loading:        | 13 Dock-high doors<br>(2 with dock levelers and seals)                                                                                                                                                     |  |
|                 | 2 Drive-in doors with ramps                                                                                                                                                                                |  |
| Column Spacing: | 52' x 46'8" with 60' Speed bay                                                                                                                                                                             |  |
| Highlights:     | <ul> <li>New ownership</li> <li>Spec suite under construction</li> <li>±Trailer spaces</li> <li>Brand new construction</li> <li>Existing dock levelers</li> <li>Clerestory windows in warehouse</li> </ul> |  |