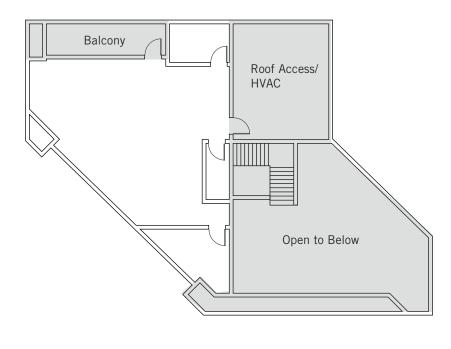

### **FLOOR PLAN**

±6,499 SF - Available Now

Second Floor

2254 N. First Street, San Jose 2218 N. First Street, San Jose