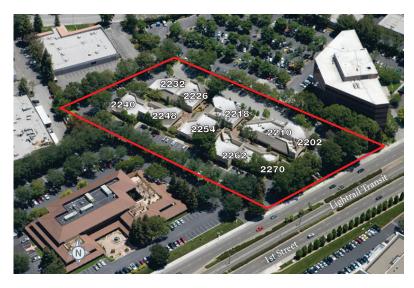

the property owner(s). As applicable, we make no representation as to the condition of the property (or properties) in question.



#### PROPERTY HIGHLIGHTS

- Free-standing buildings
- Adjacent to VTA Light Rail Station
- Prominent signage on North First Street monument and suite entry
- Ample parking adjacent to each building
- No Load Factor or Restricted Building Hours
  Suites Separately Metered
- Garden Setting with Outdoor Common Areas
- 4 parking spaces per 1,000 SF leased
- Convenient access to Highway 101 and Interstate 880



2254 N. First Street, San Jose, CA

FLOOR PLAN ±4,230 SF - Available Now



2218 N. First Street, San Jose, CA

### **FLOOR PLAN**

±6,499 SF - Available Now



Second Floor



2254 N. First Street, San Jose 2218 N. First Street, San Jose

#### **AERIAL**



#### LOCATION:

First Place is located on the east side of North First Street, North of Brokaw and south of Charcot Avenue, approximately 1 mile east of Highway 101.

First Place is centrally located with easy access to Highways 101, 880 and 87.

#### **TRANSPORTATION**



2254 N. First Street, San Jose 2218 N. First Street, San Jose