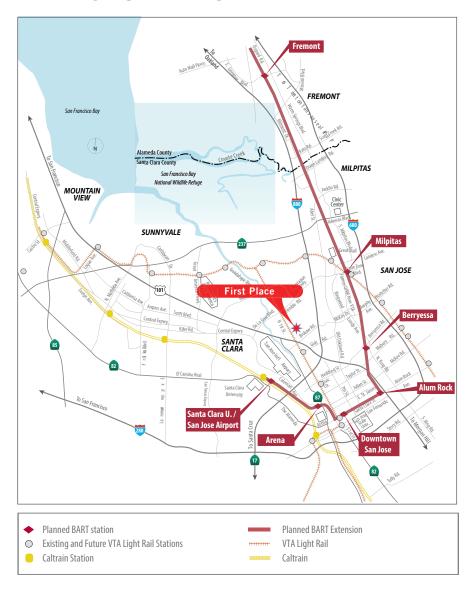

#### LOCATION:

First Place is located on the east side of North First Street, North of Brokaw and south of Charcot Avenue, approximately 1 mile east of Highway 101.

First Place is centrally located with easy access to Highways 101, 880 and 87.

#### **TRANSPORTATION**

2254 N. First Street, San Jose 2218 N. First Street, San Jose