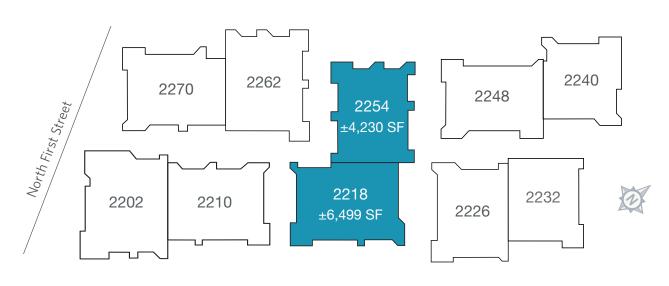

# FIRST PLACE 2254 N. First Street: ±4,230 SF 2218 N. First Street: ±6,499 SF DHANA VISITATION CENTER MIKE BAKER JON DECOITE Managing Director Director CUSHMAN & WAKEFIELD +1 408 615 3408 +1 408 615 3406 SWENSON jon.decoite@cushwake.com mike.baker@cushwake.com LIC #01471300 LIC #01884037 Cushman & Wakefield Copyright 2024. No warranty or representation, express or implied, is made to the accuracy or completeness of the information contained herein, and same is submitted subject to errors, omissions, change of price, rental or other conditions, withdrawal without notice, and to any special listing conditions imposed by the property owner(s). As applicable, we make no representation as to the condition of the property (or properties) in question.

2254 N. First Street, San Jose, CA

FLOOR PLAN ±4,230 SF - Available Now

2218 N. First Street, San Jose, CA

### **FLOOR PLAN**

±6,499 SF - Available Now

Second Floor

2254 N. First Street, San Jose 2218 N. First Street, San Jose