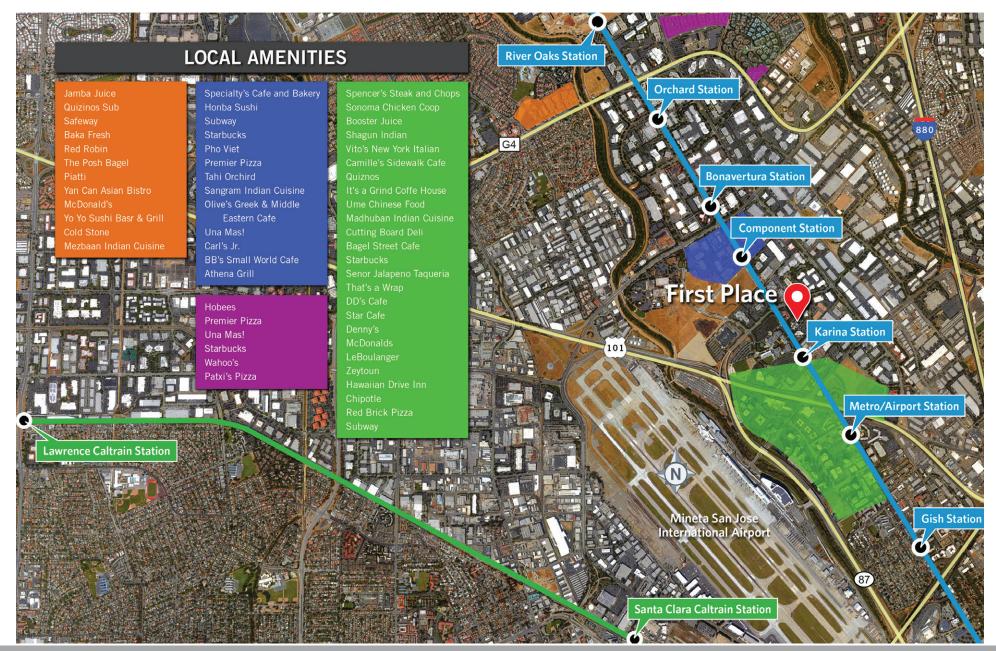

#### **TRANSPORTATION**

2254 N. First Street, San Jose 2218 N. First Street, San Jose