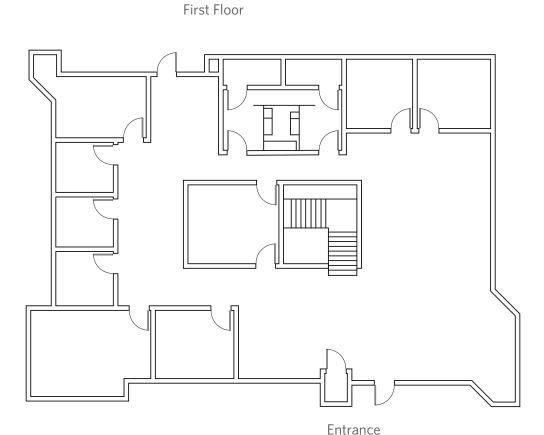

2254 N. First Street, San Jose, CA

FLOOR PLAN ±4,230 SF - Available Now

2218 N. First Street, San Jose, CA