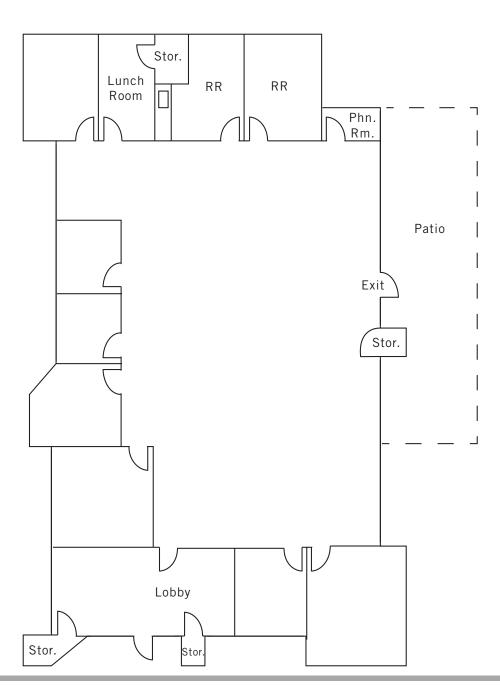

### **FLOOR PLAN**

±6,499 SF - Available Now

Second Floor

2254 N. First Street, San Jose 2218 N. First Street, San Jose