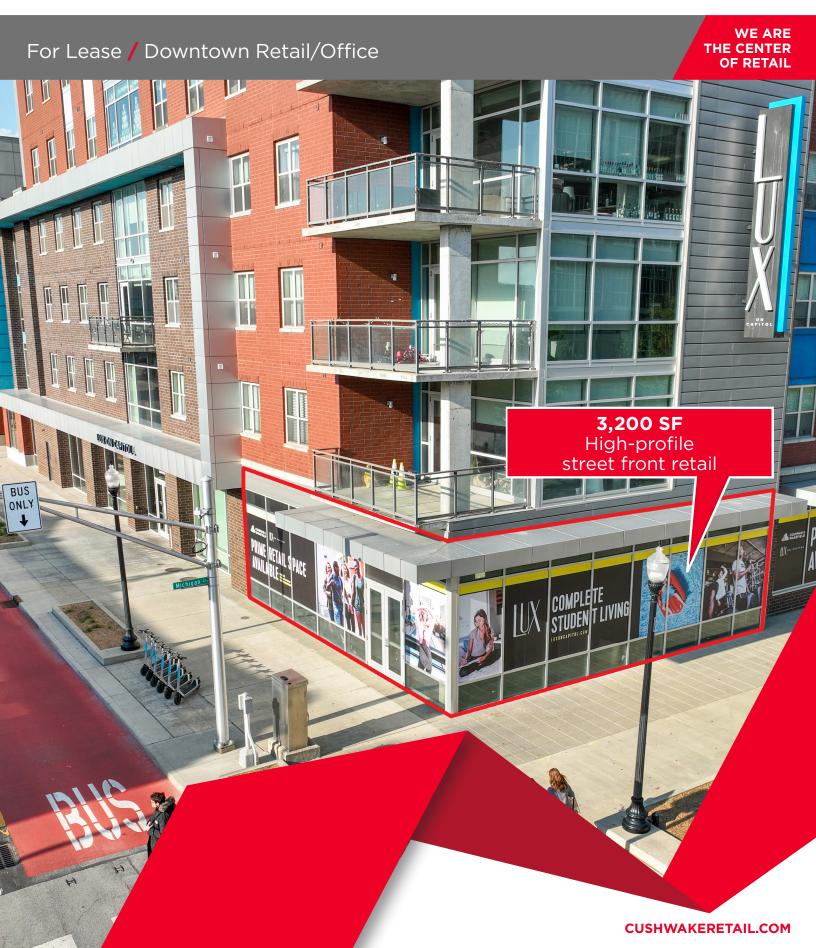

## **501 N. CAPITOL AVENUE**

INDIANAPOLIS, IN

RETAIL SPACE

**RFNT** 

3,232 SF

\$6,100/month (entire space)

#### **COMMENTS**

- Lux on Capitol Downtown's premier luxury living complex with 672 beds & provides the best views of Downtown
- Close proximity to the Statehouse, Indianapolis Cultural Trail, Canal Walk and IUPUI
- Shadowed by newly remodeled Kroger & daytime population of 146,148 within one mile
- Nonstop traffic & student activity all year round; IUPUI enrolls 30,000+ students
- Signalized intersection with visibility on Capitol & Michigan