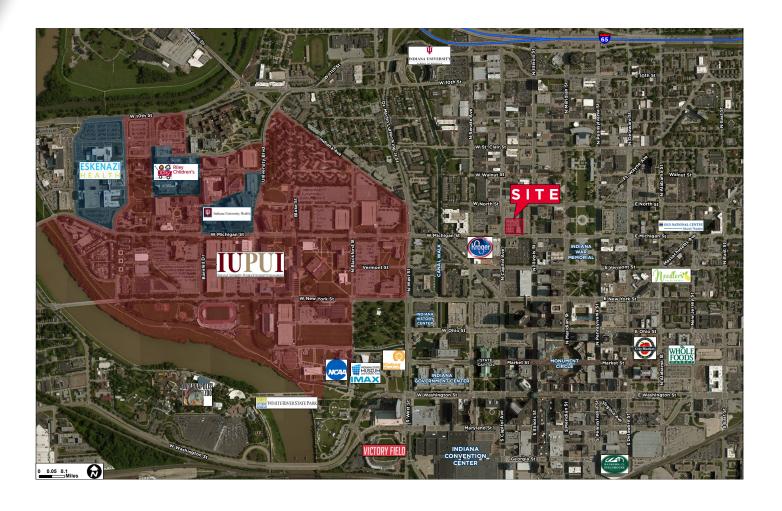

#### **COMMENTS**

- Lux on Capitol Downtown's premier luxury living complex with 672 beds & provides the best views of Downtown
- Close proximity to the Statehouse, Indianapolis Cultural Trail, Canal Walk and IUPUI
- Shadowed by newly remodeled Kroger & daytime population of 146,148 within one mile
- Nonstop traffic & student activity all year round; IUPUI enrolls 30,000+ students
- Signalized intersection with visibility on Capitol & Michigan