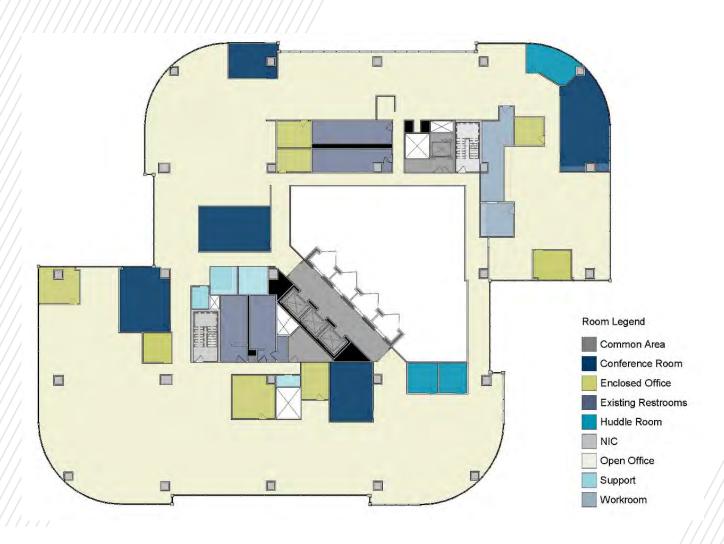

# **FLOOR PLAN**

7324 Southwest Freeway One & Two Arena Place Houston, TX 77074

Suite 1100 (20,570 RSF)

- Currently 66 workstations but can accommodate more
- 6 private offices
- 9 conference/collaboration rooms