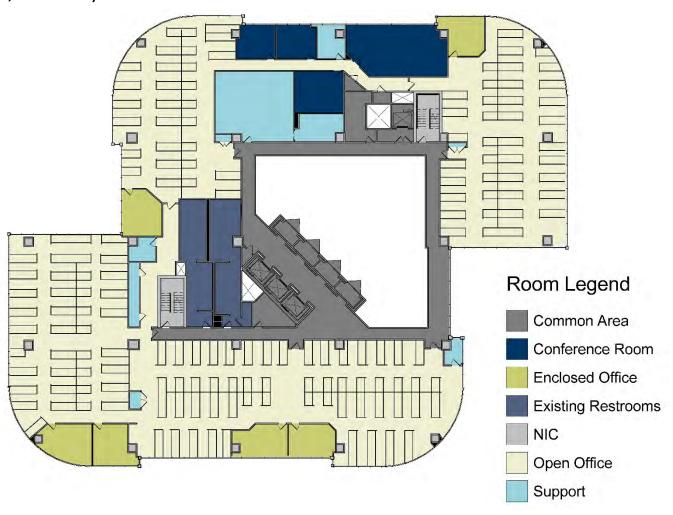

# **FLOOR PLAN**

7324 Southwest Freeway One & Two Arena Place Houston, TX 77074

Suite 1100 (20,570 RSF)

- Currently 66 workstations but can accommodate more
- 6 private offices
- 9 conference/collaboration rooms