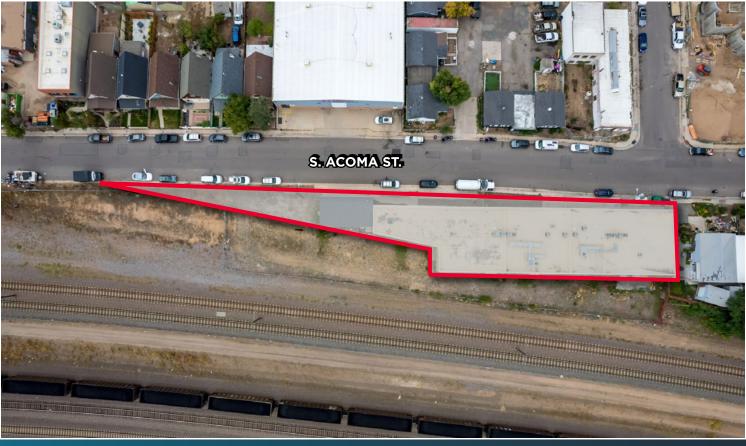

### 1395 S. ACOMA STREET | DENVER, COLORADO 80223

Cushman & Wakefield is pleased to present a well-located property at 1395 S. Acoma Street in the heart of the Denver. This 10,145 SF building offers heavy power, HVAC throughout, and is surrounded by numerous amenities. 1395 S. Acoma Street is conveniently located between Sante Fe and Broadway and is less than a mile from I-25 allowing for quick travel to all of Denver.

#### **PROPERTY FEATURES**

Total Site Size 0.28 AC

Building Size 10,145 SF

**Sprinklers** Yes

**Zoning** I-A (City of Denver)

Power 1,200A/280V/3-phase

Clear Height 12'

**Loading** One (1) drive-in