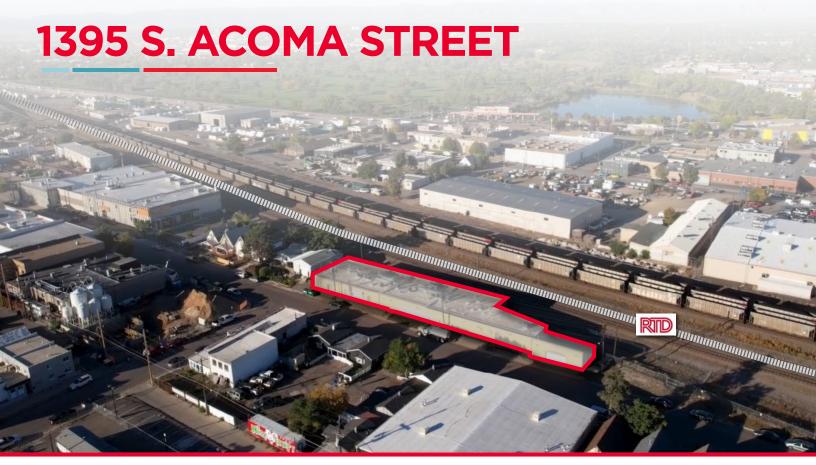

### 1395 S. ACOMA STREET | DENVER, COLORADO 80223

Cushman & Wakefield is pleased to present a well-located property at 1395 S. Acoma Street in the heart of the Denver. This 10,145 SF building offers heavy power, HVAC throughout, and is surrounded by numerous amenities. 1395 S. Acoma Street is conveniently located between Sante Fe and Broadway and is less than a mile from I-25 allowing for quick travel to all of Denver.