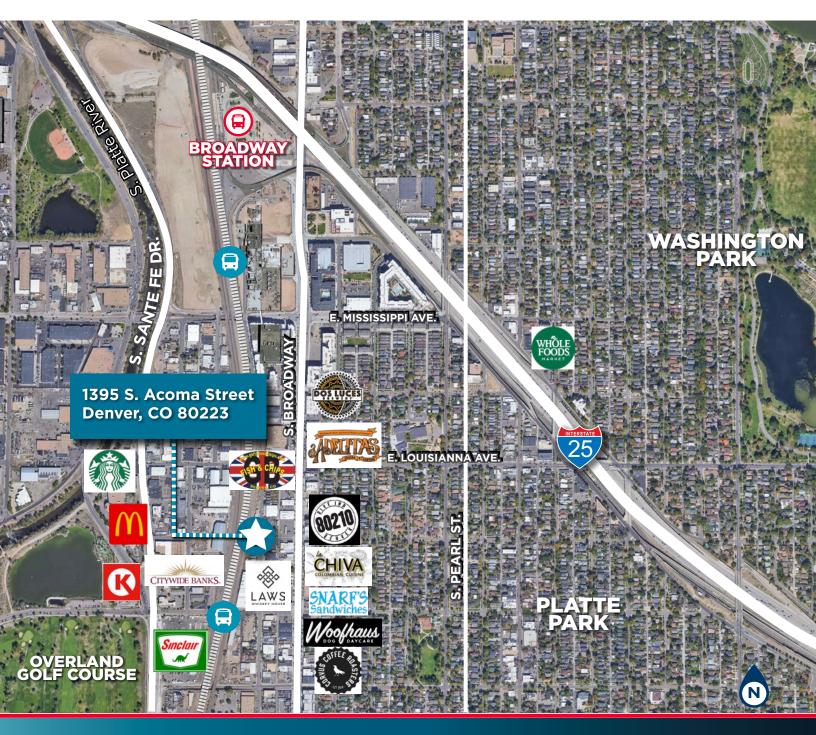

### 1395 S. ACOMA STREET | DENVER, COLORADO 80223

Cushman & Wakefield is pleased to present a well-located property at 1395 S. Acoma Street in the heart of the Denver. This 10,145 SF building offers heavy power, HVAC throughout, and is surrounded by numerous amenities. 1395 S. Acoma Street is conveniently located between Sante Fe and Broadway and is less than a mile from I-25 allowing for quick travel to all of Denver.