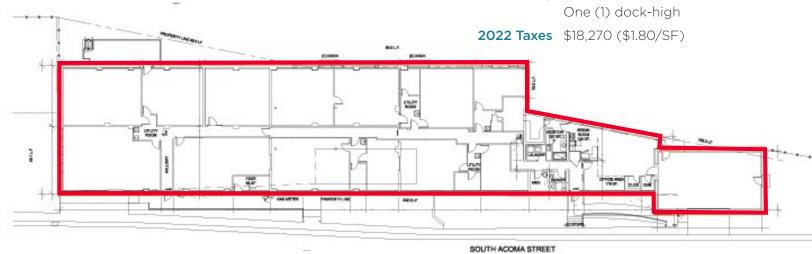

#### **PROPERTY FEATURES**

Total Site Size 0.28 AC

Building Size 10,145 SF

**Sprinklers** Yes

**Zoning** I-A (City of Denver)

Power 1,200A/280V/3-phase

Clear Height 12'

**Loading** One (1) drive-in