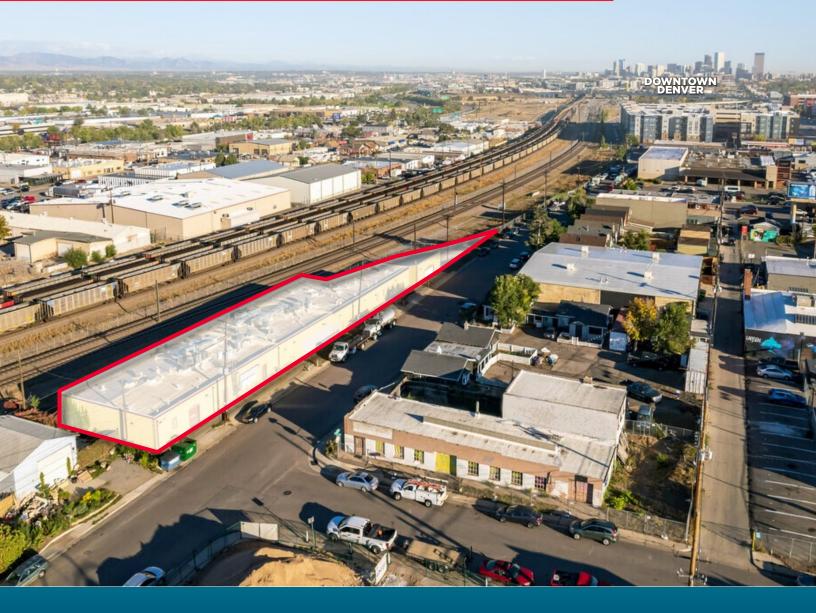

### 1395 S. ACOMA STREET | DENVER, COLORADO 80223

Cushman & Wakefield is pleased to present a well-located property at 1395 S. Acoma Street in the heart of the Denver. This 10,145 SF building offers heavy power, HVAC throughout, and is surrounded by numerous amenities. 1395 S. Acoma Street is conveniently located between Sante Fe and Broadway and is less than a mile from I-25 allowing for quick travel to all of Denver.

#### **PROPERTY FEATURES**

Total Site Size 0.28 AC

Building Size 10,145 SF

**Sprinklers** Yes

**Zoning** I-A (City of Denver)

Power 1,200A/280V/3-phase

Clear Height 12'

**Loading** One (1) drive-in