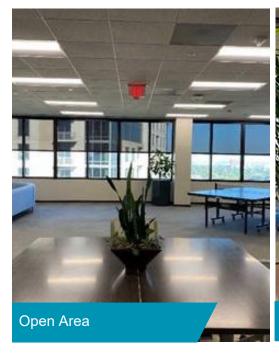

Premises:       | Suite 1700 (9,654 RSF)              |
|  | Term:           | Through June 30, 2026               |
|  | Net Rate:       | Negotiable                          |
|  | Furniture:      | Available                           |
|  | Est. 2022 OpEx: | \$13.11/RSF                         |
|  | Parking:        | 39 unreserved @<br>\$65/space/month |
|  |                 |                                     |

## Floorplan

### 17<sup>TH</sup> Floor

9,654 RSF



#### **BULDING AMENITIES:**

- · Outdoor dining area overlooking the lake
- Tenant Lounge
- · Fitness Center
- Conference Center
- Deli
- Coffee Bar
- Building WiFi
- On-Site Tenant Storage



MORGAN RELYEA COLT Executive Managing Director +1 713 331 1787 morgan.relyea@cushwake.com





# **Images**

17 Floor 9,654 RSF













#### Contact

MORGAN RELYEA COLT Executive Managing Director +1 713 331 1787 morgan.relyea@cushwake.com





©2020 Cushman & Wakefield. All rights reserved. The information contained in this communication is strictly confidential. This information has been obtained from sources believed to be reliable but has not been verified. NO WARRANTY OR REPRESENTATION, EXPRESS OR IMPLIED, IS MADE AS TO THE CONDITION OF THE PROPERTY (OR PROPERTIES) REFERENCED HEREIN OR AS TO THE ACCURACY OR COMPLETENESS OF THE INFORMATION CONTAINED HEREIN, AND SAME IS SUBMITTED SUBJECT TO ERRORS, OMISSIONS, CHANGE OF PRICE, RENTAL OR OTHER CONDITIONS, WITHDRAWAL WITHOUT NOTICE, AND TO ANY SPECIAL LISTING CONDITIONS IMPOSED BY aTHE PROPERTY OWNER(S). ANY PROJECTIONS, OPINIONS OR ESTIMATES ARE SUBJECT TO UNC