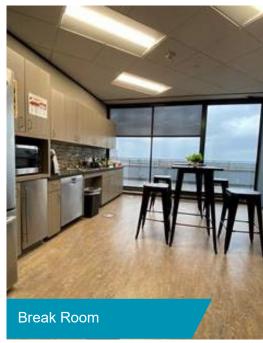

| Suite 1700 (9,654 RSF)              |
|  | Term:           | Through June 30, 2026               |
|  | Net Rate:       | Negotiable                          |
|  | Furniture:      | Available                           |
|  | Est. 2022 OpEx: | \$13.11/RSF                         |
|  | Parking:        | 39 unreserved @<br>\$65/space/month |
|  |                 |                                     |

## Floorplan

### 17<sup>TH</sup> Floor

9,654 RSF



#### **BULDING AMENITIES:**

- · Outdoor dining area overlooking the lake
- Tenant Lounge
- · Fitness Center
- Conference Center
- Deli
- Coffee Bar
- Building WiFi
- On-Site Tenant Storage



MORGAN RELYEA COLT Executive Managing Director +1 713 331 1787 morgan.relyea@cushwake.com





# **Images**

17 Floor 9,654 RSF













#### Contact

MORGAN RELYEA COLT Executive Managing Director +1 713 331 1787 morgan.relyea@cushwake.com





©2020 Cushman & Wakefield. All rights reserved. The information contained in this communication is strictly confidential. This information has been obtained from sources believed to be reliable but has not been verified. NO WARRANTY OR REPRESENTATION, EXPRESS OR IMPLIED, IS MADE AS TO THE CONDITION OF THE PROPERTY (OR PROPERTIES) REFERENCED HEREIN OR AS TO THE ACCURACY OR COMPLETENESS OF THE INFORMATION CONTAINED HEREIN, AND SAME IS SUBMITTED SUBJECT TO ERRORS, OMISSIONS, CHANGE OF PRICE, RENTAL OR OTHER CONDITIONS, WITHDRAWAL WITHOUT NOTICE, AND TO ANY SPECIAL LISTING CONDITIONS IMPOSED BY aTHE PROPERTY OWNER(S). ANY PROJECTIONS, OPINIONS OR ESTIMATES ARE SUBJECT TO UNCERTAINTY A