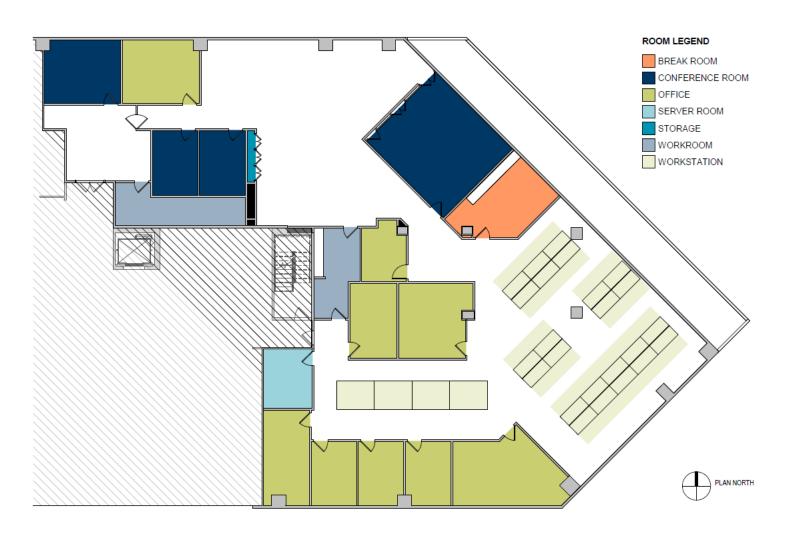

# 3 Riverway Sublease



## **Property Highlights**

|  | Building:       | 3 Riverway                          |
|--|-----------------|-------------------------------------|
|  | Premises:       | Suite 1700 (9,654 RSF)              |
|  | Term:           | Through June 30, 2026               |
|  | Net Rate:       | Negotiable                          |
|  | Furniture:      | Available                           |
|  | Est. 2022 OpEx: | \$13.11/RSF                         |
|  | Parking:        | 39 unreserved @<br>\$65/space/month |
|  |                 |                                     |

## Floorplan

### 17<sup>TH</sup> Floor

9,654 RSF



#### **BULDING AMENITIES:**

- · Outdoor dining area overlooking the lake
- Tenant Lounge
- · Fitness Center
- Conference Center
- Deli
- Coffee Bar
- Building WiFi
- On-Site Tenant Storage



MORGAN RELYEA COLT Executive Managing Director +1 713 331 1787 morgan.relyea@cushwake.com





# **Images**

17 Floor 9,654 RSF













#### Contact

MORGAN RELYEA COLT Executive Managing Director +1 713 331 1787 morgan.relyea@cushwake.com





©2020 Cushman & Wakefield. All rights reserved. The information contained in this communication is strictly confidential. This information has been obtained from sources believed to be reliable but has not been verified. NO WARRANTY OR REPRESENTATION, EXPRESS OR IMPLIED, IS MADE AS TO THE CONDITION OF THE PROPERTY (OR PROPERTIES) REFERENCED HEREIN OR AS