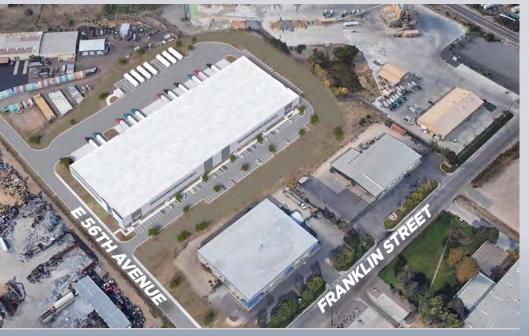

# SITE PLAN

### **BUILDING BY THE NUMBERS**

★ Building Size 134,368 SF

★ Min. Divisibility 34,320 SF

★ Spec Office 2,250 SF

★ Clear Height 32'

★ Column Spacing 52' x 50' (60' speed bay)

★ Dock-High Doors 27\*

**▶ Drive-In Doors** Two (2) (12' x 14')\*\*

**★ Parking Ratio** 0.94/1,000 126 Stalls

★ Trailer Parking Stalls 19

★ Truck Court 130'

★ Sprinklers ESFR

**★ Power** 2,000-3,000A

★ Zoning I-1 (Adams County)

**★ Mill Levy** 100.3

**DETENTION** 134,368 SF 220' **MONUMENT** E 56TH AVENUE