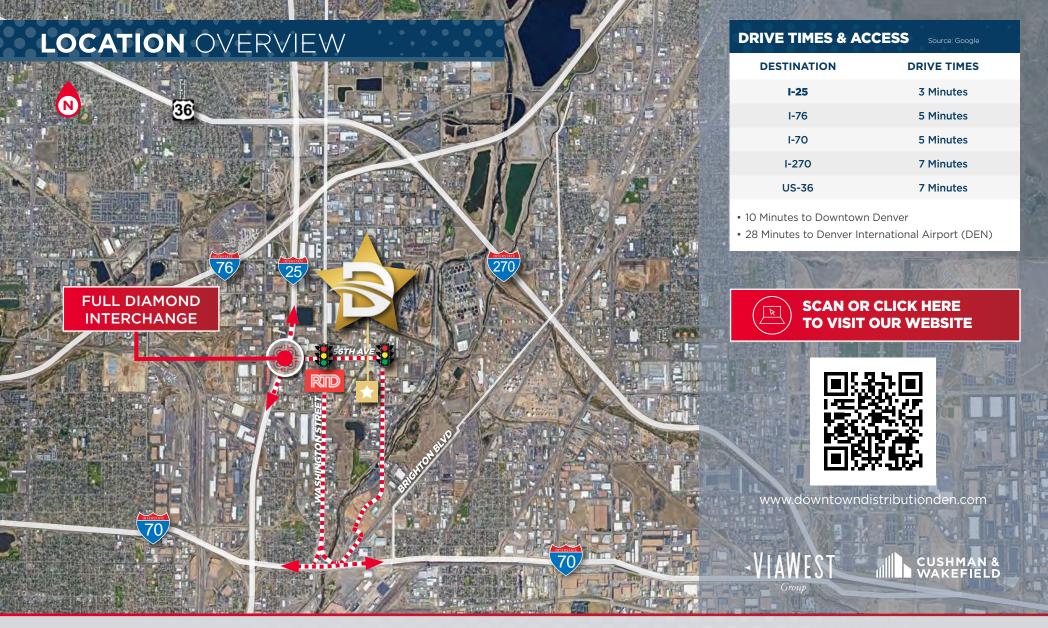

#### DENVER, COLORADO 80216

Downtown Distribution Center is a premier new industrial development coming to Denver, Colorado. With 134,368 SF of Class A Warehouse space delivering Q2 2023, Downtown Distribution Center offers tenants an unprecedented Central Denver location at the convergence of four interstates I-25, I-70, I-76 and I-270 with immediate access to I-25. The property is located in Unincorporated Adams County with low sales tax rates benefiting occupiers of industrial space. Located just 10 minutes from Downtown Denver, this outstanding infill location provides immediate proximity to an abundant workforce, public transportation and a variety of nearby retail amenities.

#### **BUILDING HIGHLIGHTS**

10 Minutes from Downtown Denver

Excellent access to major thouroughfares

**Adams County Enterprise Zone** 

Immediate proximity to a variety of nearby retail amenities

**Monument Signage** 