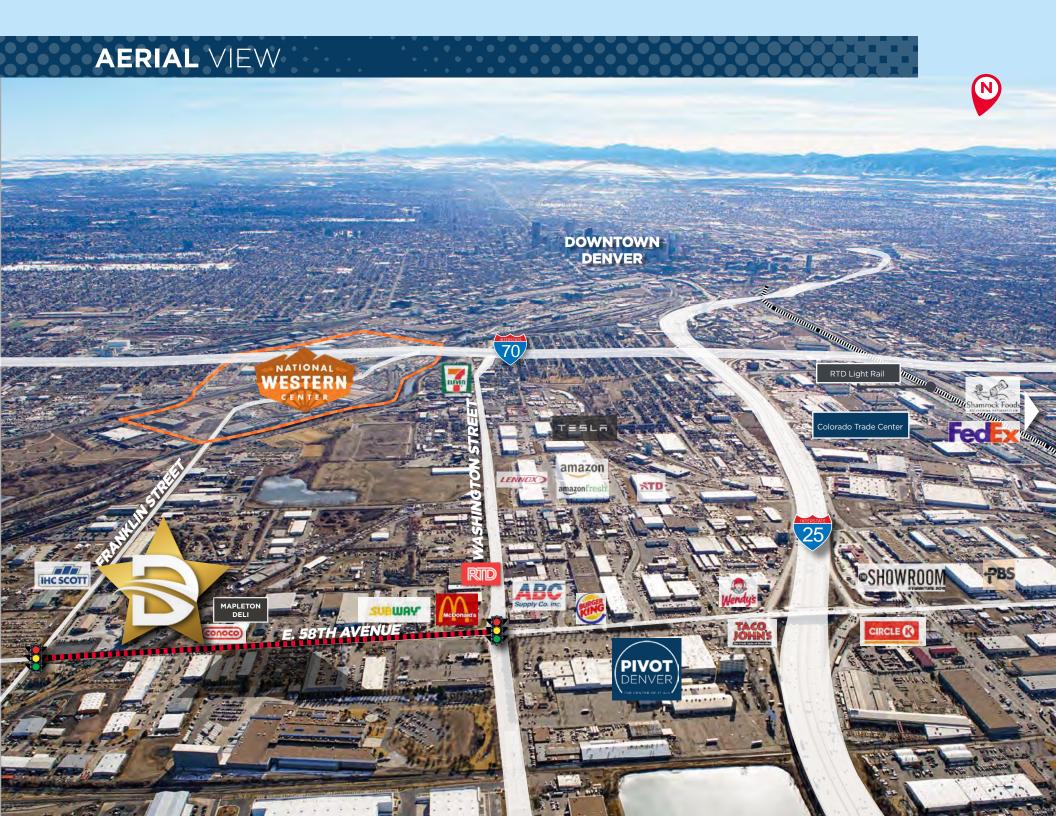

#### DENVER, COLORADO 80216

Downtown Distribution Center is a premier new industrial development coming to Denver, Colorado. With 134,368 SF of Class A Warehouse space delivering Q2 2023, Downtown Distribution Center offers tenants an unprecedented Central Denver location at the convergence of four interstates I-25, I-70, I-76 and I-270 with immediate access to I-25. The property is located in Unincorporated Adams County with low sales tax rates benefiting occupiers of industrial space. Located just 10 minutes from Downtown Denver, this outstanding infill location provides immediate proximity to an abundant workforce, public transportation and a variety of nearby retail amenities.

#### **BUILDING HIGHLIGHTS**

10 Minutes from Downtown Denver

Excellent access to major thouroughfares

**Adams County Enterprise Zone** 

Immediate proximity to a variety of nearby retail amenities

**Monument Signage** 