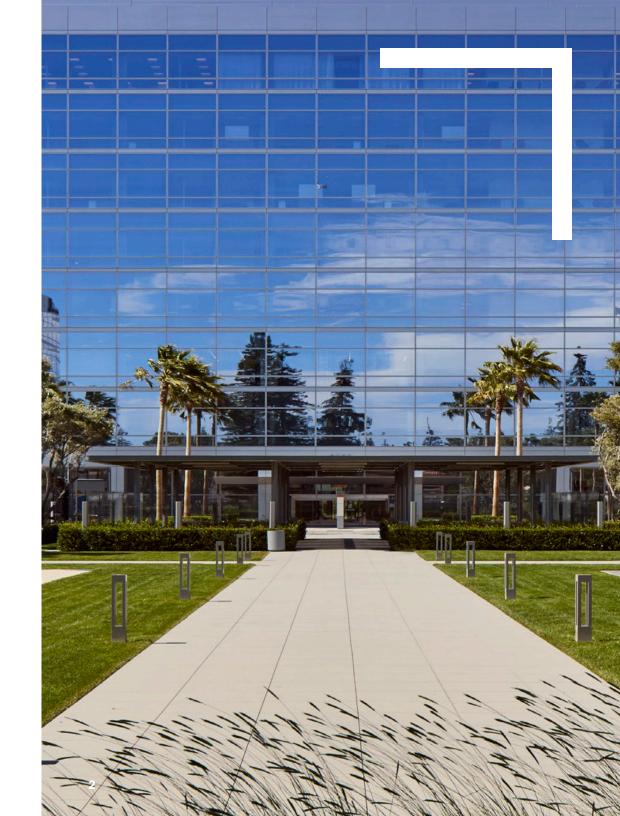

### PROPERTY HIGHLIGHTS

- ±24,269 SF
- Available Now
- Plug & Play
- Flexible lease term (Sublease LED: 10/31/31)
- Newly constructed Class A office space
- Efficient floorplates with floor to ceiling glass providing abundant natural light
- Exceptional visibility
- Onsite KINETIC® fitness center with lockers
  and showers
- Large shared conference or training room on site
- Outdoor BBQ area and collaborative space, Wi-Fi enabled Courtyard w/ Bocce and Sand Volleyball Court
- Walking distance to amenities as building is adjacent to Santa Clara Square Marketplace and restaurants
- 3.3/1,000 parking ratio
- Easy highway access and conveniently located near San Jose Airport

#### AVAILABLE NOW