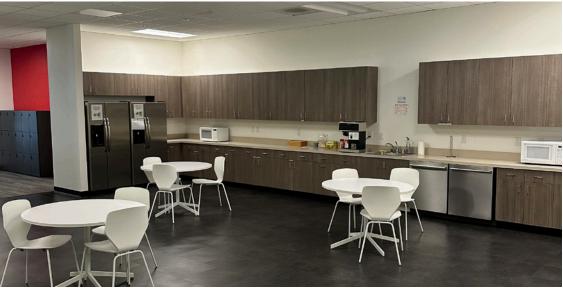

## **INTERIOR PHOTOS**

### PROPERTY HIGHLIGHTS

- ±24,269 SF
- Available Now
- Plug & Play
- Flexible lease term (Sublease LED: 10/31/31)
- Newly constructed Class A office space
- Efficient floorplates with floor to ceiling glass providing abundant natural light
- Exceptional visibility
- Onsite KINETIC® fitness center with lockers
  and showers
- Large shared conference or training room on site
- Outdoor BBQ area and collaborative space, Wi-Fi enabled Courtyard w/ Bocce and Sand Volleyball Court
- Walking distance to amenities as building is adjacent to Santa Clara Square Marketplace and restaurants
- 3.3/1,000 parking ratio
- Easy highway access and conveniently located near San Jose Airport