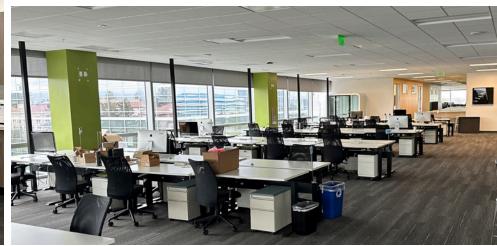

## **INTERIOR PHOTOS**

### PROPERTY HIGHLIGHTS

- ±24,269 SF
- Available Now
- Plug & Play
- Flexible lease term (Sublease LED: 10/31/31)
- Newly constructed Class A office space
- Efficient floorplates with floor to ceiling glass providing abundant natural light
- Exceptional visibility
- Onsite KINETIC® fitness center with lockers
  and showers
- Large shared conference or training room on site
- Outdoor BBQ area and collaborative space, Wi-Fi enabled Courtyard w/ Bocce and Sand Volleyball Court
- Walking distance to amenities as building is adjacent to Santa Clara Square Marketplace and restaurants
- 3.3/1,000 parking ratio
- Easy highway access and conveniently located near San Jose Airport