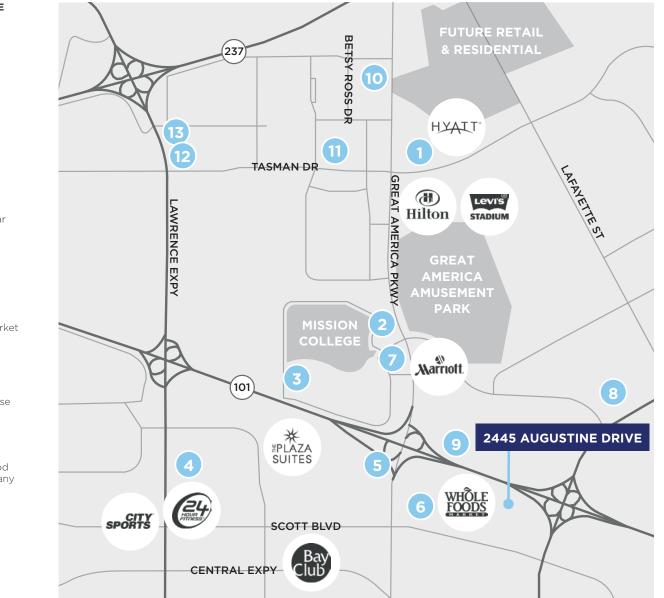

### SANTA CLARA SQUARE AMENITIES NEARBY

# AMENITITES

Hyatt Regency & Convention Center Truya Sushi Evolution Cafe & Bar Peet's Coffee

- Tea Spot Cafe Feride's Bakery HiroNori Ramen Cafe Falafel Pizza My Heart Iguanas Burittozilla House of Bagels
- MERCADO In-N-Out Tomatina Subway Jamba Juice Starbucks SmokeEaters Krispy Kreme World Wrapps Pho Hoa Noodle Soup

Una Mas Merit Vegan Bagel Place Cafe Tastv Subs & Pizza Chaats & Currv Myzen Raman Happy Lemon St. Johns Bar & Grill Mission City Cafe Falafel Bite Luv Pho Pad Thai Cuisine Panera Bread 24 Hour Fitness City Sports TOGO's

AC Marriott Hotel Town Place Suites The Plaza Suites Embassy Suites

SANTA CLARA SQUARE Whole Foods Market CorePower Yoga Chipotle Gong Cha Kumar's Pacific Catch Puesto Tender Greens Fleming's Steakhouse Lula's Chocolates Barebottle Brewing Co. Opa! Santa Clara Floodcraft Taproom II Fornaio Starbucks The Halal Guys Silverlake Ramen Kish Indian Kitchen & Bar IHOP Starbucks 8 Element Hotel Orange Theory Fitness Pedro's Mexican Birk's

 Loop Neighborhood Market TOGO's

1 1 Oz Coffee

Gobi Mongolian BBQ Pho Queen Noodle House Xiang Xiang Noodle Susan's Donuts

Johal Chatt & Curry Momo Grill Khana Indian Street Food The Feast Indian Company Taco De Oro Mumu Hot Pot