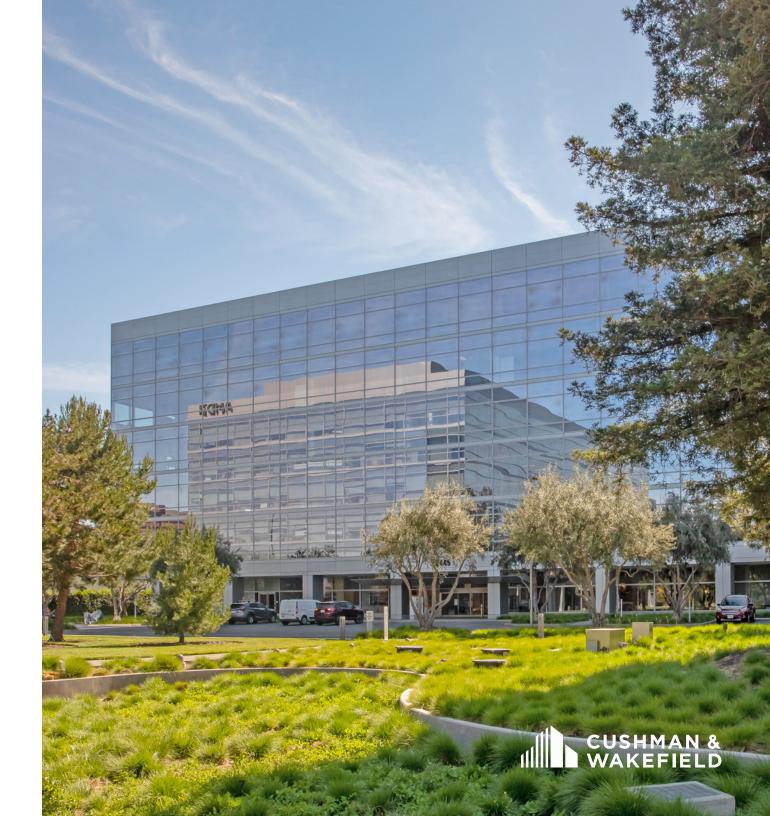

# 2445 AUGUSTINE DR. SUITE 501

CUSHMAN & WAKEFIELD

### PROPERTY HIGHLIGHTS

- ±24,269 SF
- Available Now
- Plug & Play
- Flexible lease term (Sublease LED: 10/31/31)
- Newly constructed Class A office space
- Efficient floorplates with floor to ceiling glass providing abundant natural light
- Exceptional visibility
- Onsite KINETIC® fitness center with lockers
  and showers
- Large shared conference or training room on site
- Outdoor BBQ area and collaborative space, Wi-Fi enabled Courtyard w/ Bocce and Sand Volleyball Court
- Walking distance to amenities as building is adjacent to Santa Clara Square Marketplace and restaurants
- 3.3/1,000 parking ratio
- Easy highway access and conveniently located near San Jose Airport