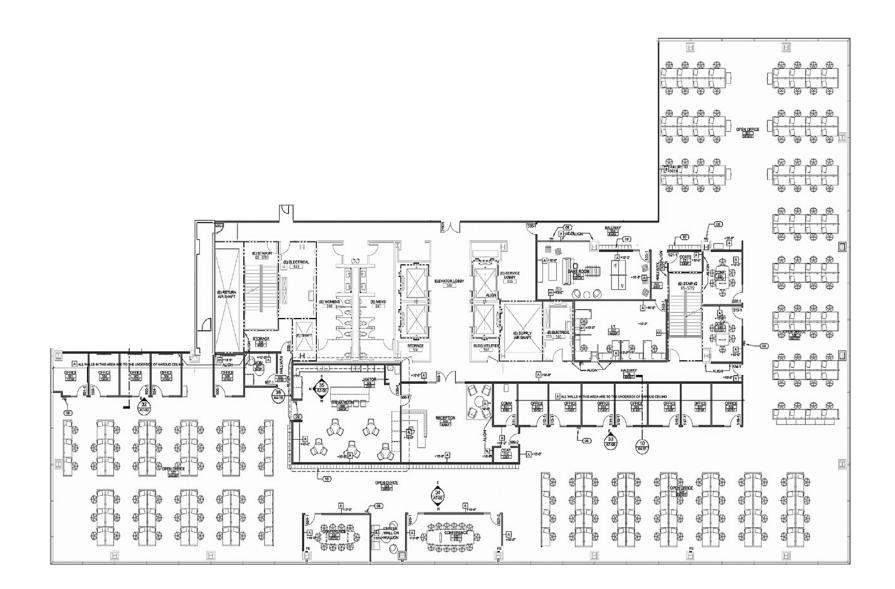

ctor +1 408 656 8254 Lic. 01975810 jonny.miroyan@cushwake.com



### PROPERTY HIGHLIGHTS

- ±24,269 SF
- Available Now
- Plug & Play
- Flexible lease term (Sublease LED: 10/31/31)
- Newly constructed Class A office space
- Efficient floorplates with floor to ceiling glass providing abundant natural light
- Exceptional visibility
- Onsite KINETIC® fitness center with lockers
  and showers
- Large shared conference or training room on site
- Outdoor BBQ area and collaborative space, Wi-Fi enabled Courtyard w/ Bocce and Sand Volleyball Court
- Walking distance to amenities as building is adjacent to Santa Clara Square Marketplace and restaurants
- 3.3/1,000 parking ratio
- Easy highway access and conveniently located near San Jose Airport



## $5^{TH}$ FLOOR | SUITE 501

#### AVAILABLE NOW



## **INTERIOR PHOTOS**











### SANTA CLARA SQUARE AMENITIES NEARBY



# AMENITITES

Hyatt Regency & Convention Center Truya Sushi Evolution Cafe & Bar Peet's Coffee

- Tea Spot Cafe Feride's Bakery HiroNori Ramen Cafe Falafel Pizza My Heart Iguanas Burittozilla House of Bagels
- MERCADO In-N-Out Tomatina Subway Jamba Juice Starbucks SmokeEaters Krispy Kreme World Wrapps Pho Hoa Noodle Soup

Una Mas Merit Vegan Bagel Place Cafe Tastv Subs & Pizza Chaats & Currv Myzen Raman Happy Lemon St. Johns Bar & Grill Mission City Cafe Falafel Bite Luv Pho Pad Thai Cuisine Panera Bread 24 Hour Fitness City Sports TOGO's

AC Marriott Hotel Town Place Suites The Plaza Suites Embassy Suites

SANTA CLARA SQUARE Whole Foods Market CorePower Yoga Chipotle Gong Cha Kumar's Pacific Catch Puesto Tender