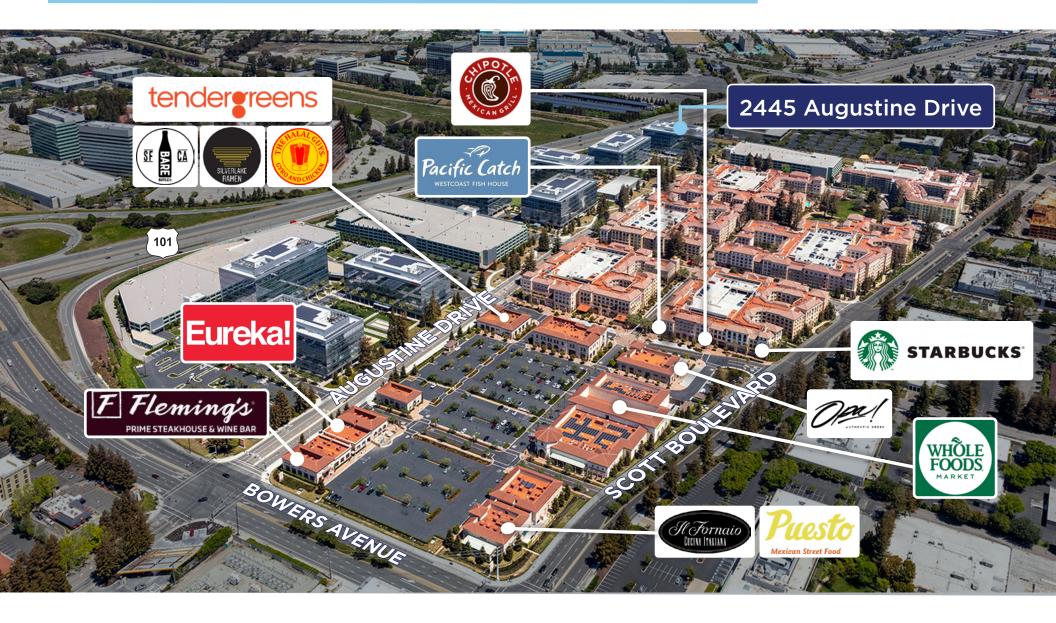

### SANTA CLARA SQUARE AMENITIES NEARBY

AC Marriott Hotel Town Place Suites The Plaza Suites Embassy Suites

SANTA CLARA SQUARE Whole Foods Market CorePower Yoga Chipotle Gong Cha Kumar's Pacific Catch Puesto Tender Greens Fleming's Steakhouse Lula's Chocolates Barebottle Brewing Co. Opa! Santa Clara Floodcraft Taproom II Fornaio Starbucks The Halal Guys Silverlake Ramen Kish Indian Kitchen & Bar IHOP Starbucks 8 Element Hotel Orange Theory Fitness Pedro's Mexican Birk's

 Loop Neighborhood Market TOGO's

1 1 Oz Coffee

Gobi Mongolian BBQ Pho Queen Noodle House Xiang Xiang Noodle Susan's Donuts

Johal Chatt & Curry Momo Grill Khana Indian Street Food The Feast Indian Company Taco De Oro Mumu Hot Pot