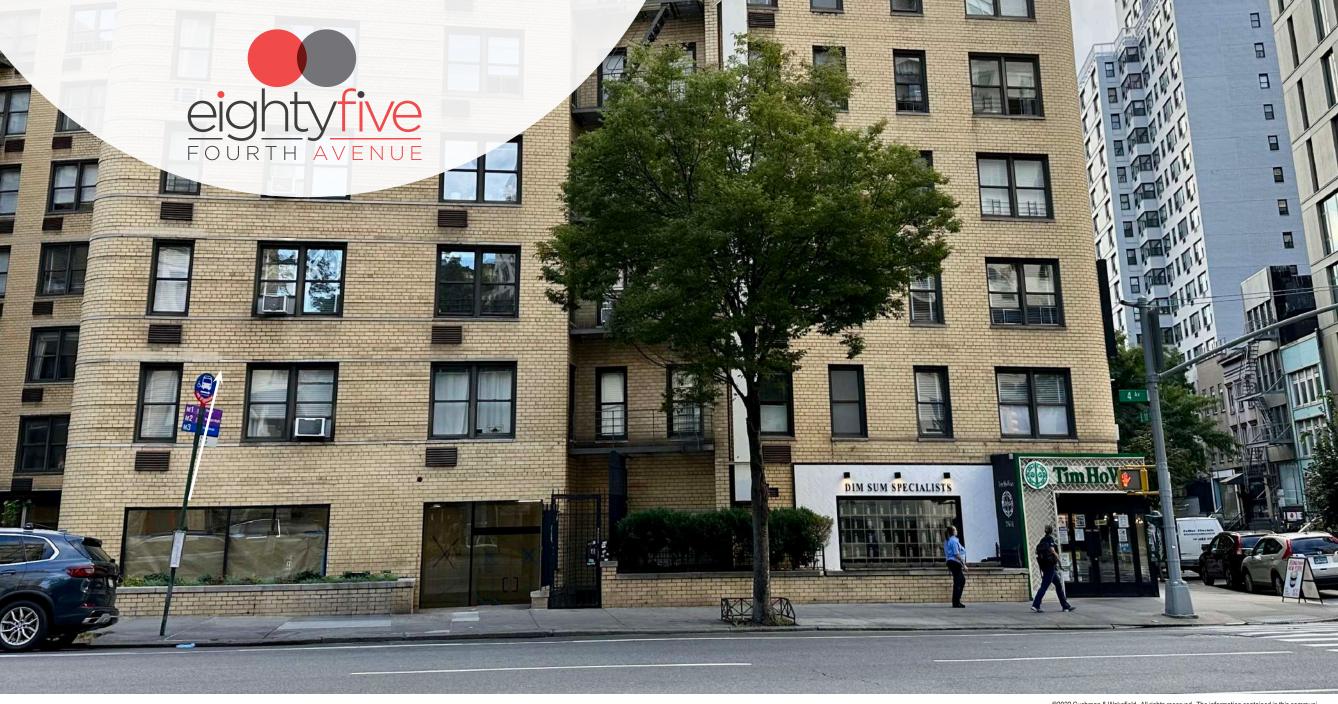

#### **COMMENTS**

- Space A can be vented
- Adjacent to Michelin Star rated restaurant, **Tim Ho Wan**
- Located near the **Moxy Hotel** (285 rooms)
- Neighbors include: Chopt, Shake Shack, The Ready Rooftop Bar, and Irving Farm Coffee Shop

#### **FRONTAGE**

25' ON FOURTH AVENUE