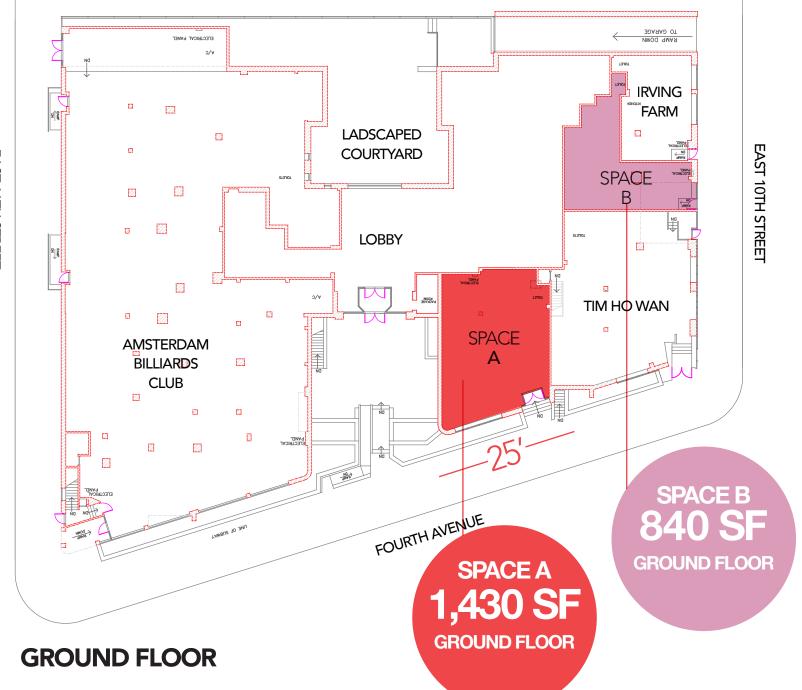

### **SPACE A**

**GROUND** LOWER LEVEL

1,466 SF 195 SF

**TOTAL** 

1,661 SF

#### **FRONTAGE**

25' ON FOURTH AVENUE

# **SPACE B**

**GROUND** 

840 SF

**TOTAL** 

840 SF

**LOWER LEVEL** 

212.841.7732 andrew.kahn@cushwake.com

#### **COMMENTS**

- Space A can be vented
- Adjacent to Michelin Star rated restaurant, **Tim Ho Wan**
- Located near the **Moxy Hotel** (285 rooms)
- Neighbors include: Chopt, Shake Shack, The Ready Rooftop Bar, and Irving Farm Coffee Shop