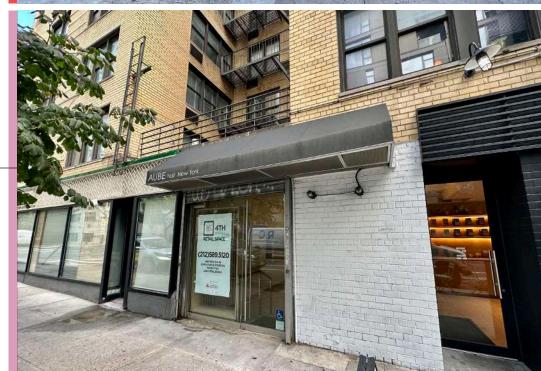

#### **COMMENTS**

- Space A can be vented
- Adjacent to Michelin Star rated restaurant, **Tim Ho Wan**
- Located near the **Moxy Hotel** (285 rooms)
- Neighbors include: Chopt, Shake Shack, The Ready Rooftop Bar, and Irving Farm Coffee Shop

### **SPACE A**

**GROUND** LOWER LEVEL

1,466 SF 195 SF

**TOTAL** 

1,661 SF

#### **FRONTAGE**

25' ON FOURTH AVENUE



# **SPACE B**

**GROUND** 

840 SF

**TOTAL** 

840 SF











**LOWER LEVEL** 









212.841.7732 andrew.kahn@cushwake.com

# **FANNY FAN**

212.589.5122 fanny.fan@cushwake.com

### **ADRIENNE GALLUS**

212.841.7936 adrienne.gallus@cushwake.com

©2022 Cushman & Wakefield. All rights reserved. The information contained in this communication is strictly confidential. This information has been obtained from sources believed to be reliable but has not been verified. NO WARRANTY OR REPRESENTATION, EXPRESS OR IMPLIED, IS MADE AS TO THE CONDITION OF THE PROPERTY (OR PROPERTIES) REFERENCED HEREIN OR AS TO THE ACCURACY OR COMPLETENESS OF THE INFORMATION CONTAINED HEREIN, AND SAME IS SUBMITTED SUBJECT TO ERRORS, OMISSIONS, CHANGE OF PRICE, RENTAL OR OTHER CONDITIONS, WITHDRAWAL WITHOUT NOTICE, AND TO ANY SPECIAL LISTING CONDITIONS IMPOSED BY THE P