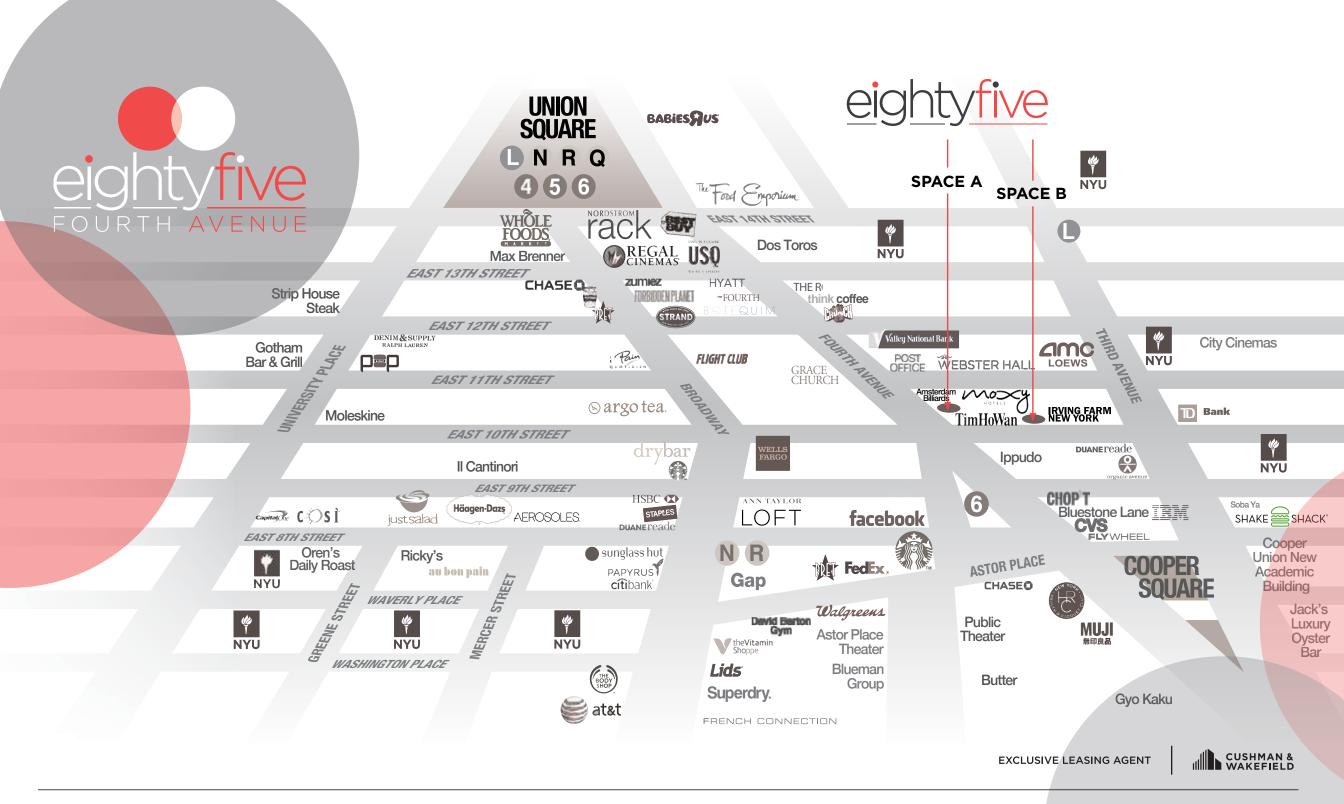

#### **COMMENTS**

- Space A can be vented
- Adjacent to Michelin Star rated restaurant, **Tim Ho Wan**
- Located near the **Moxy Hotel** (285 rooms)
- Neighbors include: Chopt, Shake Shack, The Ready Rooftop Bar, and Irving Farm Coffee Shop

### **SPACE A**

**GROUND** LOWER LEVEL

1,466 SF 195 SF

**TOTAL** 

1,661 SF

#### **FRONTAGE**

25' ON FOURTH AVENUE

# **SPACE B**

**GROUND** 

840 SF

**TOTAL** 

840 SF

**LOWER LEVEL** 

212.841.7732 andrew.kahn@cushwake.com