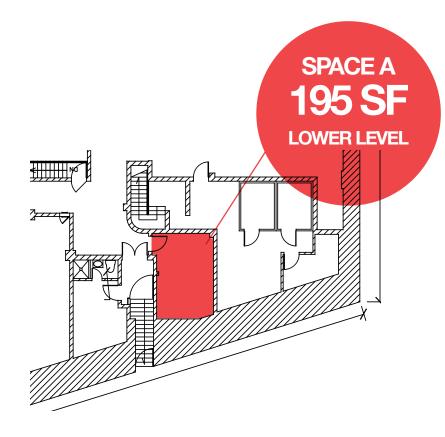

#### **COMMENTS**

- Space A can be vented
- Adjacent to Michelin Star rated restaurant, **Tim Ho Wan**
- Located near the **Moxy Hotel** (285 rooms)
- Neighbors include: Chopt, Shake Shack, The Ready Rooftop Bar, and Irving Farm Coffee Shop

### **SPACE A**

**GROUND** LOWER LEVEL

1,466 SF 195 SF

**TOTAL** 

1,661 SF

#### **FRONTAGE**

25' ON FOURTH AVENUE



# **SPACE B**

**GROUND** 

840 SF

**TOTAL** 

840 SF











**LOWER LEVEL** 









212.841.7732 andrew.kahn@cushwake.com

# **FANNY FAN**

212.589.5122 fanny.fan@cushwake.com

### **ADRIENNE GALLUS**

212.841.7936 adrienne.gallus@cushwake.com

©2022 Cushman & Wakefield. All rights reserved. The information contained in this communication is strictly confidential. This information has been obtained from sources believed to be reliable but has not been verified. NO WARRANTY OR REPRESENTATION, EXPRESS OR IMPLIED, IS MADE AS TO THE CONDITION OF THE PROPERTY (OR PROPERTIES) REFERENCED HEREIN OR AS TO THE ACCURACY OR COMPLETENESS OF THE INFORMATION CONTAINED HEREIN, AND SAME IS SUBMITTED SUBJECT TO ERRORS, OMISSIONS, CHANGE OF PRICE, RENTAL OR OTHER CONDITIONS, WITHDRAWAL WITHOUT NOTICE, AND TO ANY SPECIAL LISTING CONDITIONS IMPOSED BY THE PROPERTY