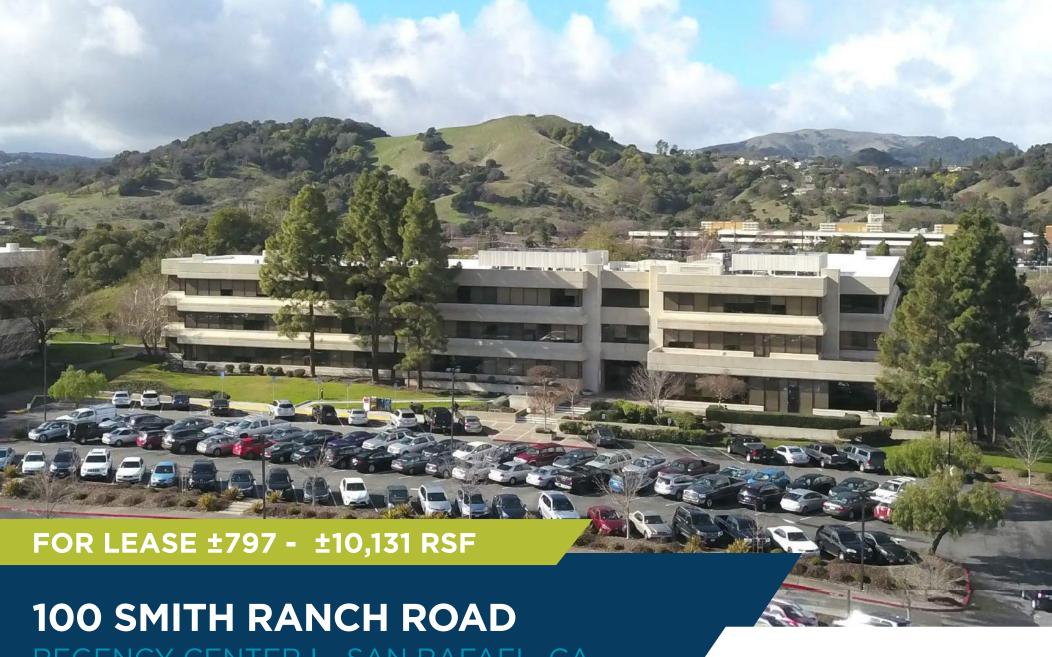

REGENCY CENTER I - SAN RAFAEL, CA

# **100 SMITH RANCH ROAD**

# SAN RAFAEL, CA

# **Property Features**

| Building Size:   | 108,817 SF RBA           |
|------------------|--------------------------|
| Space Available: | ±797- ±10,131 RSF        |
| Stories:         | 3                        |
| Zoning:          | PD - Office              |
| Asking Price:    | \$3.25 PSF, Full Service |
| Parking Ratio:   | 4/1,000                  |
| Year Built:      | 1988                     |

- Located at the intersection of US 101 and Smith Ranch Road
- High-end building finishes
- On-site restaurant, showers, and property management
- Ample parking
- Convenient access to the Marin County Civic Center,
  Northgate Shopping Mall and amenities at the Northgate
  Business Park
- Convenient access from San Francisco, Marin and Sonoma Counties