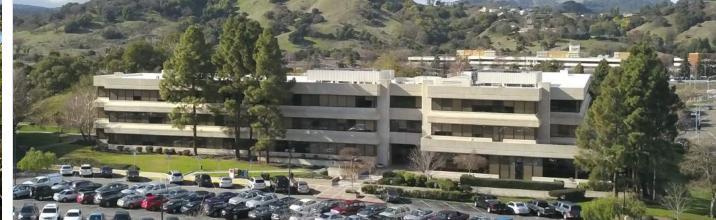

# **Property Features**

| Building Size:   | 108,817 SF RBA           |
|------------------|--------------------------|
| Space Available: | ±797- ±10,131 RSF        |
| Stories:         | 3                        |
| Zoning:          | PD - Office              |
| Asking Price:    | \$3.25 PSF, Full Service |
| Parking Ratio:   | 4/1,000                  |
| Year Built:      | 1988                     |

- Located at the intersection of US 101 and Smith Ranch Road
- High-end building finishes
- On-site restaurant, showers, and property management
- Ample parking
- Convenient access to the Marin County Civic Center,
  Northgate Shopping Mall and amenities at the Northgate
  Business Park
- Convenient access from San Francisco, Marin and Sonoma Counties