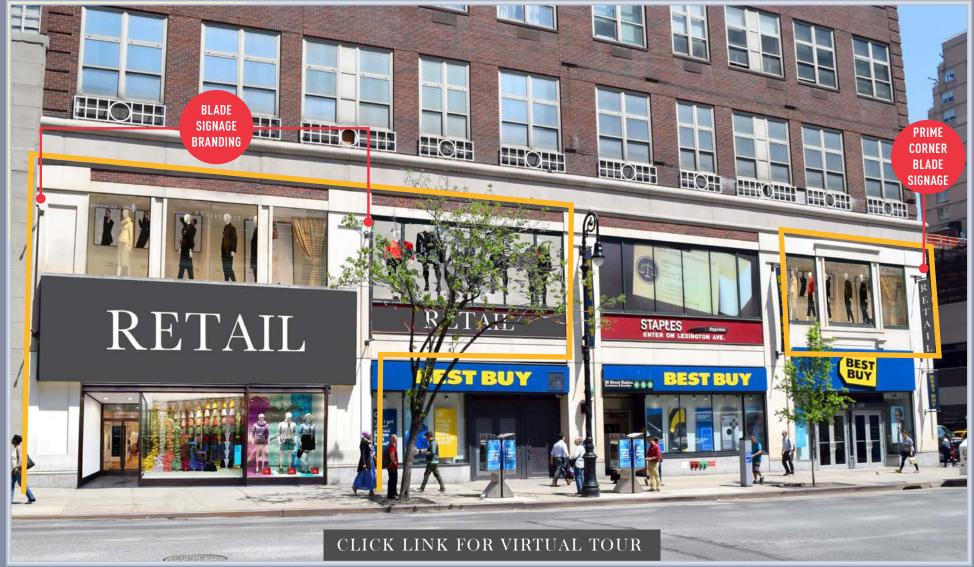

#### Comments

- Expansive branding opportunity with 7 blade signs wrapping the corner of Lexington Avenue and East 86th Street
- Corner visibility on the vibrant East 86th Street corridor with strong national retailer co-tenancy
- Located next to the Lexington Avenue/86th Street 4, 5, 6 sub way line and two blocks from the Second Avenue/86th Street Q A station - Over 40 million riders annually between the two subway stops

#### Frontage

Ground Floor - 25' on East 86th Street Second Floor - 200' Wrap around