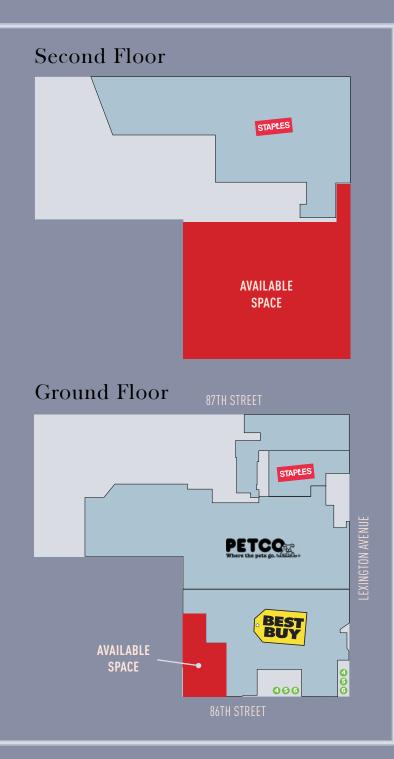

#### Size

| Ground Floor: | 1,472 SF  |
|---------------|-----------|
| Second Floor: | 12,770 SF |
| Total:        | 14,242 SF |

#### Frontage

Ground Floor - 25' on East 86th Street Second Floor - 200' Wrap around

### Neighboring Tenants

Best Buy, Petco, Chase, CVS, Target, Shake Shack, Paper Source, H&M, Sephora, Citibank, Krispy Kreme, Steve Madden, Bank of America, Le Pain Quotidien