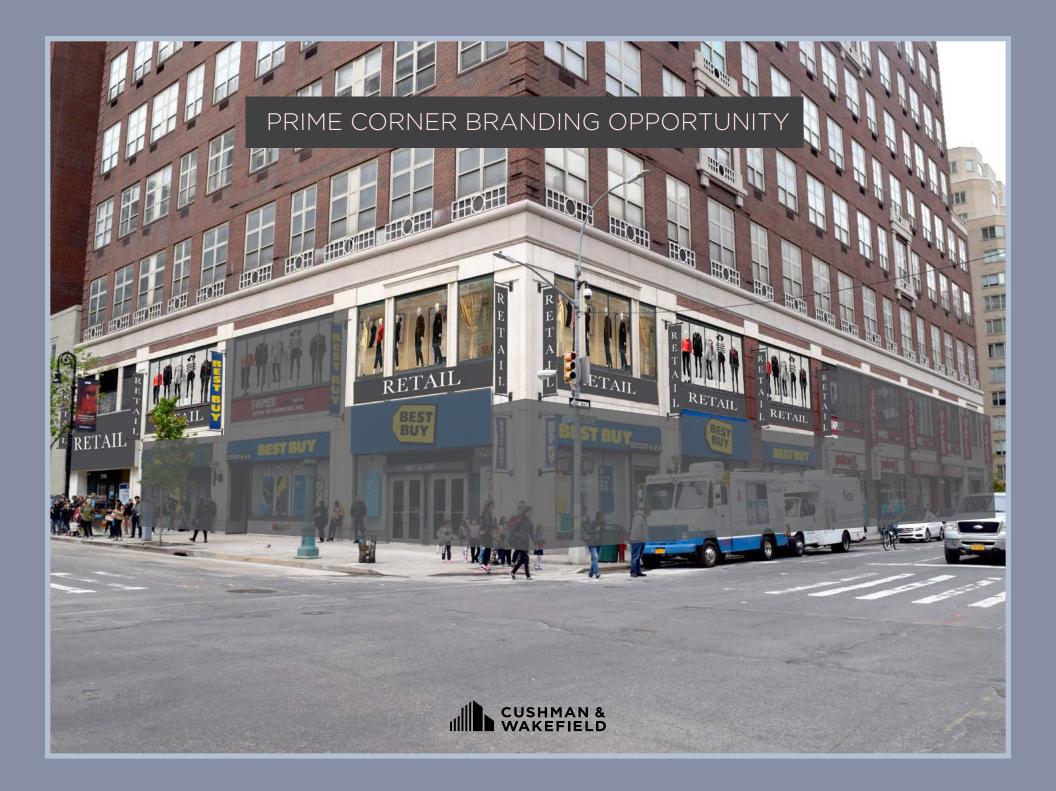

#### Comments

- Expansive branding opportunity with 7 blade signs wrapping the corner of Lexington Avenue and East 86th Street
- Corner visibility on the vibrant East 86th Street corridor with strong national retailer co-tenancy
- Located next to the Lexington Avenue/86th Street 4, 5, 6 sub way line and two blocks from the Second Avenue/86th Street Q A station - Over 40 million riders annually between the two subway stops

## NORTHWEST CORNER OF LEXINGTON AVENUE