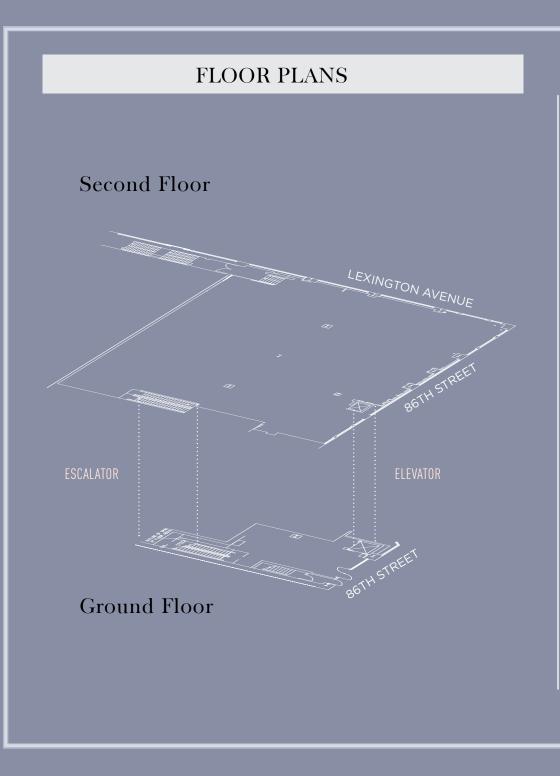

#### Size

| Ground Floor: | 1,472 SF  |
|---------------|-----------|
| Second Floor: | 12,770 SF |
| Total:        | 14,242 SF |

#### Frontage

Ground Floor - 25' on East 86th Street Second Floor - 200' Wrap around