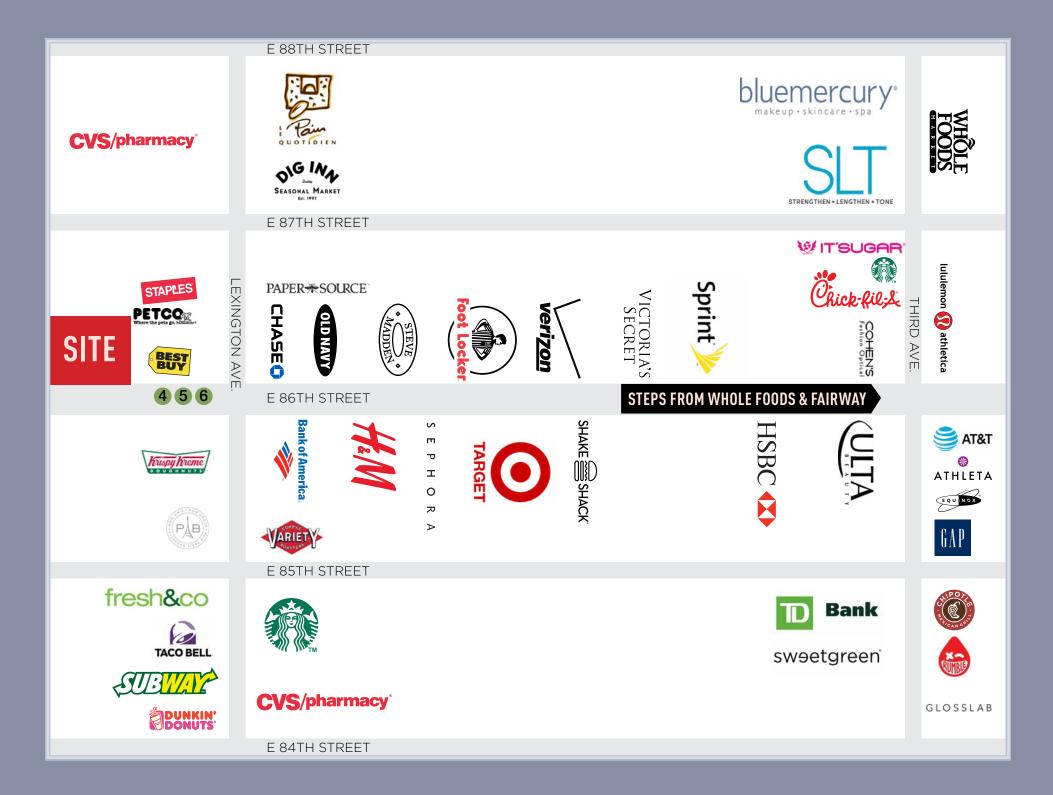

### Neighboring Tenants

Best Buy, Petco, Chase, CVS, Target, Shake Shack, Paper Source, H&M, Sephora, Citibank, Krispy Kreme, Steve Madden, Bank of America, Le Pain Quotidien

#### Comments

- Expansive branding opportunity with 7 blade signs wrapping the corner of Lexington Avenue and East 86th Street
- Corner visibility on the vibrant East 86th Street corridor with strong national retailer co-tenancy
- Located next to the Lexington Avenue/86th Street 4, 5, 6 sub way line and two blocks from the Second Avenue/86th Street Q A station - Over 40 million riders annually between the two subway stops