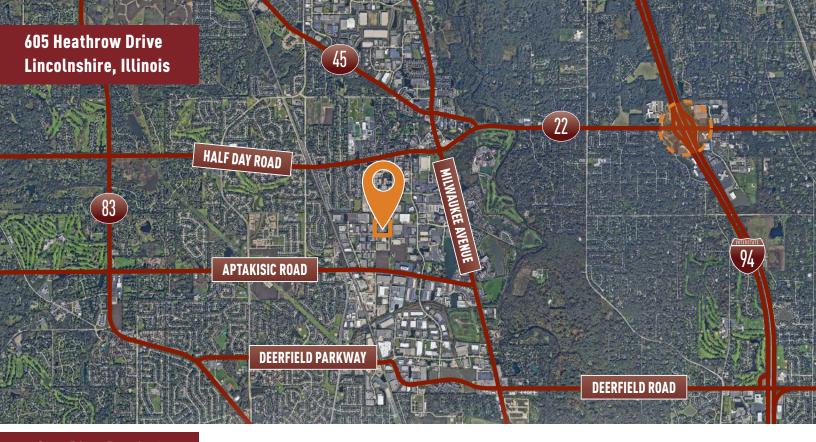

## **Building Features**

- Minutes from multiple I-94 interchanges
- 2-1/2 miles to Buffalo Grove Metra Station
- Situated within a high image Lincolnshire **Business Center in Lake County**
- Free-standing building