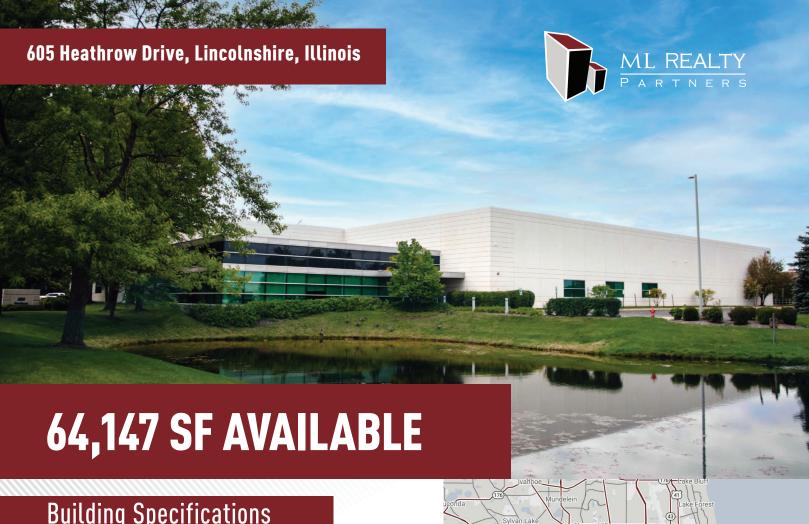

# **Building Specifications**

**Building Size:** 64,147 SF Available: 64.147 SF Office: ± 9,765 SF Clear Height:

**4 Interior Docks** Loading:

Drive In Doors:

Auto Parking: 159 Car Parking Spaces

Column Spacing: 42' X 42' Electric: 1,200 Amps

## **Building Features**

- Minutes from multiple I-94 interchanges
- 2-1/2 miles to Buffalo Grove Metra Station
- Situated within a high image Lincolnshire **Business Center in Lake County**
- Free-standing building