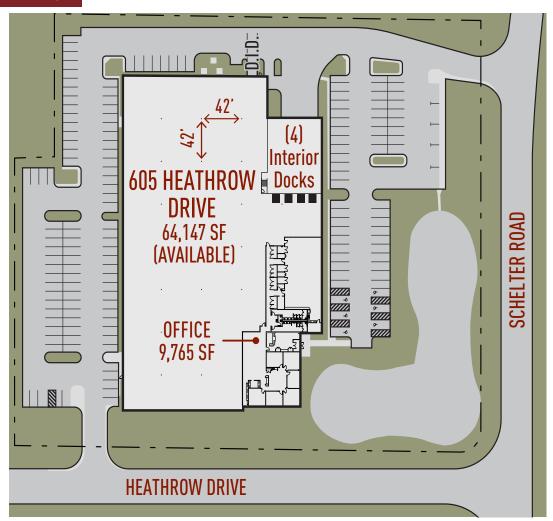

# **Building Specifications**

**Building Size:** 64,147 SF Available: 64.147 SF Office: ± 9,765 SF Clear Height:

**4 Interior Docks** Loading:

Drive In Doors:

Auto Parking: 159 Car Parking Spaces

Column Spacing: 42' X 42' Electric: 1,200 Amps

### Site Plan Rendering