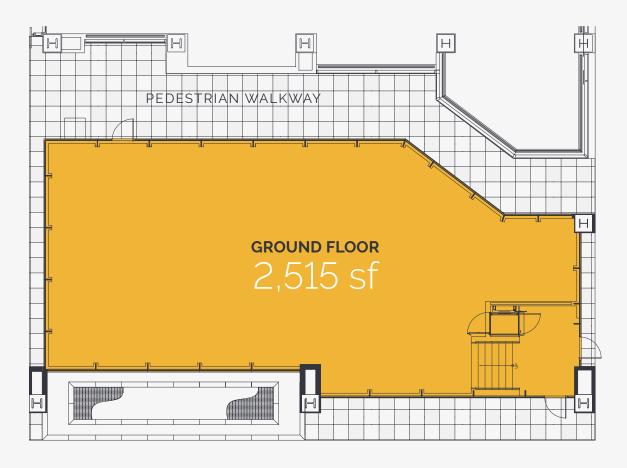

## 1335 AVENUE OF THE AMERICAS STEPS FROM ROCK CENTER

SOUTHWEST CORNER OF W 54TH STREET

2,515 sf

**FRONTAGE** 

75 feet on avenue of the americas

25 feet on west 54TH STREET

**CEILING HEIGHTS** 

12 Feet

Immediate

WEST 54TH STREET