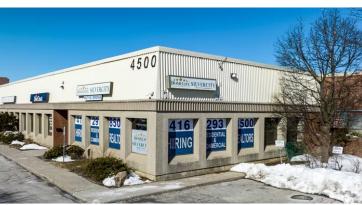

# FOR LEASE

OFFICE /
SHOWROOM UNIT

3,505 SF

RENOVATED, MAIN STREET EXPOSURE AND SIGNAGE

# 4500 SHEPPARD AVE. EAST, UNITS 111 & 113

TORONTO, ONTARIO

# 4500 SHEPPARD AVE. EAST, UNITS 111 & 113, TORONTO