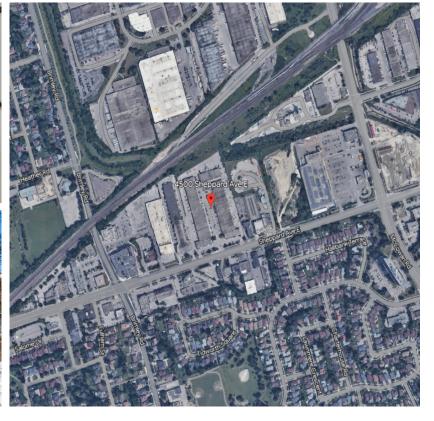

TO UNCERTAINTY AND DO NOT SIGNIFY CURRENT OR FUTURE PROPERTY PERFORMANCE. \*SALES REPRESENTATIVE

# 4500 SHEPPARD AVE. EAST, UNITS 111 & 113, TORONTO

# **PROPERTY DETAILS**

**COMMENTS:** 

TOTAL SIZE: 3,505 SF

NET RENTAL RATE \$15.00 PSF

TAXES AND OPERATING COSTS: \$9.66 PSF (2023) - Includes All Utilities

UTILITIES: Included

SPRINKLERS: Yes

PARKING: Ample Free Surface Parking

HIGHLIGHTS: Excellent access to Hwy #401 and to public transportation. Frontage and signage on

Sheppard Avenue

• Well maintained mixed use campus - professionally managed

500 meters from upcoming Sheppard Avenue East Subway Station

TTC stop directly in front

Frontage and signage on Sheppard Ave

• Suits Retail Service, Recreation, Professional Offices, Showroom, Production Studio

# INTERIOR PHOTOS







#### **GREG RACIC\***

Associate Vice President Direct: +1 416 756 5465 Mobile: +1 416 629 4734 greg.racic@cushwake.com

# **CUSHMAN & WAKEFIELD ULC, BROKERAGE**

3100 Steeles Ave. East, Suite 1100, Markham, ON L3R 8T3 | Canada www.cushmanwakefield.com



# LOCATION -



# **GREG RACIC\***

Associate Vice President Direct: +1 416 756 5465 Mobile: +1 416 629 4734 greg.racic@cushwake.com

# **CUSHMAN & WAKEFIELD ULC, BROKERAGE**

3100 Steeles Ave. East, Suite 1100, Markham, ON L3R 8T3 | Canada www.cushmanwakefield.com



©2023 Cushman & Wakefield ULC. All rights reserved. The information contained in this communication is strictly confidential. This information has been obtained from sources believed to be reliable but has not been verified. NO WARRANTY OR REPRESENTATION, EXPRESS OR IMPLIE