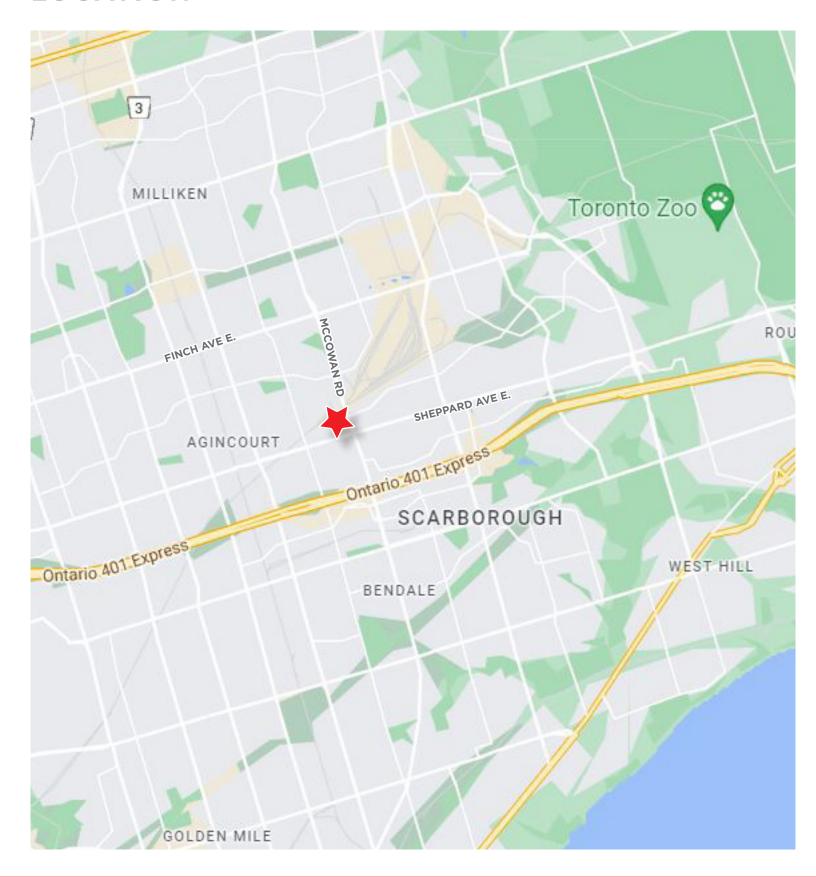

.66 PSF (2023) - Includes All Utilities

UTILITIES: Included

SPRINKLERS: Yes

PARKING: Ample Free Surface Parking

HIGHLIGHTS: Excellent access to Hwy #401 and to public transportation. Frontage and signage on

Sheppard Avenue

• Well maintained mixed use campus - professionally managed

500 meters from upcoming Sheppard Avenue East Subway Station

TTC stop directly in front

Frontage and signage on Sheppard Ave

• Suits Retail Service, Recreation, Professional Offices, Showroom, Production Studio

# INTERIOR PHOTOS







#### **GREG RACIC\***

Associate Vice President Direct: +1 416 756 5465 Mobile: +1 416 629 4734 greg.racic@cushwake.com

# **CUSHMAN & WAKEFIELD ULC, BROKERAGE**

3100 Steeles Ave. East, Suite 1100, Markham, ON L3R 8T3 | Canada www.cushmanwakefield.com



# LOCATION -



# **GREG RACIC\***

Associate Vice President Direct: +1 416 756 5465 Mobile: +1 416 629 4734 greg.racic@cushwake.com

# **CUSHMAN & WAKEFIELD ULC, BROKERAGE**

3100 Steeles Ave. East, Suite 1100, Markham, ON L3R 8T3 | Canada www.cushmanwakefield.com



©2023 Cushman & Wakefield ULC. All rights reserved. The information contained in this communication is strictly confidential. This information has been obtained from sources believed to be reliable but has not been verified. NO WARRANTY OR REPRESENTATION, EXPRESS OR IMPLIED, IS MADE AS TO THE CONDITION OF THE PROPERTY (OR PROPERTIES) REFERENCED HEREIN OR AS TO THE ACCURACY OR COMPLETENESS OF THE INFORMATION CONTAINED HEREIN, AND SAME IS SUBMITTED SUBJECT TO ERRORS, OMISSIONS, CHANGE OF PRICE, RENTAL OR OTHER CONDITIONS, WITHDRAWAL WITHOUT