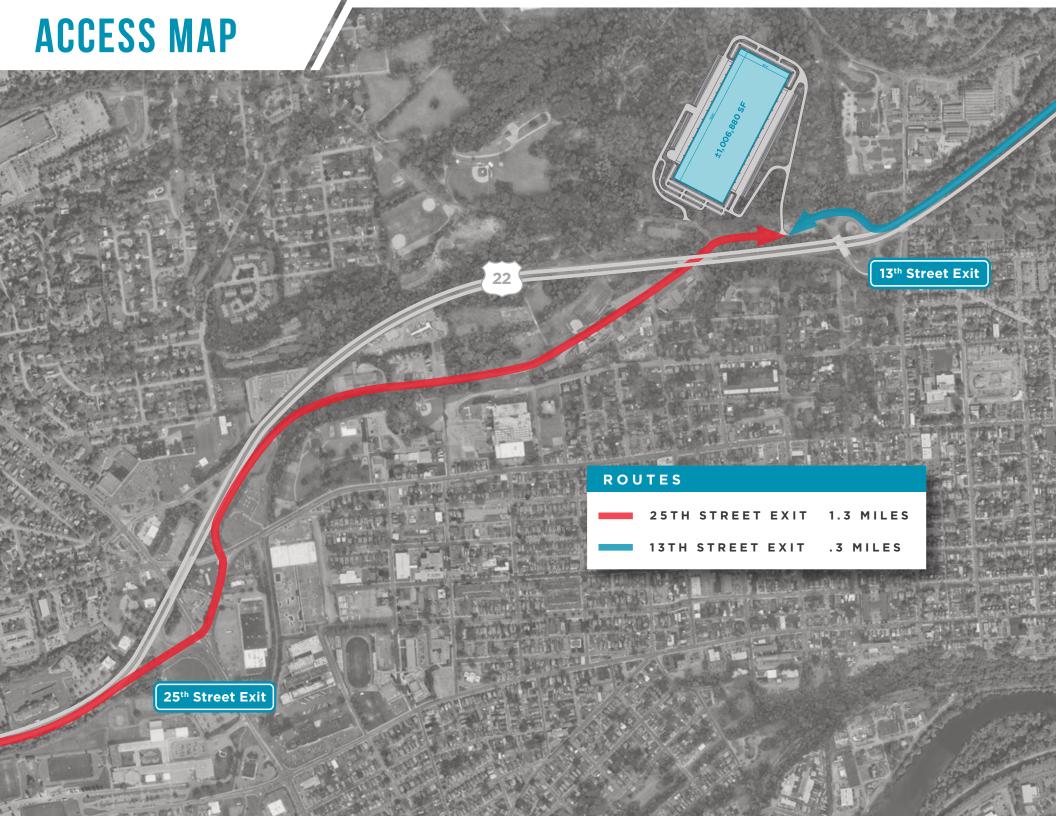

1525 WOOD AVENUE | EASTON, PA



±1,006,880 sF







# BUILDING SPECS



| TOTAL BUILDING SF | ±1,006,880     |
|-------------------|----------------|
| OFFICE SF         | TBD            |
| DIMENSIONS        | 1624' X 624'   |
| ACRES             | TBD            |
| CONFIGURATION     | CROSS-DOCK     |
| DOCK DOORS        | 154 DOCK DOORS |
| CLEAR HEIGHT      | 40'            |

| CAR PARKING SPACES     | 538 SPACES       |
|------------------------|------------------|
| TRAILER PARKING SPACES | 193 SPACES       |
| DRIVE-IN DOORS         | 4 DRIVE-IN DOORS |
| TRUCK COURT            | TBD              |
| LIGHTING               | LED              |
| SPRINKLERS             | ESFR             |





# EASTON COMMERCE PARK





# **Gerry Blinebury**

**Executive Vice Chair** +1 717 231 7291 gerry.blinebury@cushwake.com

## **Hunter Kessell**

Senior Associate +1 610 589 0639 hunter.kessell@cushwake.com

## **Collin Potter**

Director +1 717 231 7460 collin.potter@cushwake.com

Cushman & Wakefield Copyright 2023. No warranty or representation, express or implied, is made to the accuracy or completeness of the information contained herein, and same is submitted subject to errors, omissions, change of price, rental or other conditions, withdrawal without notice, and to any special listing conditions imposed by the property owner(s). As applicable, we make no representation as to the condition of the property (or properties) in question.