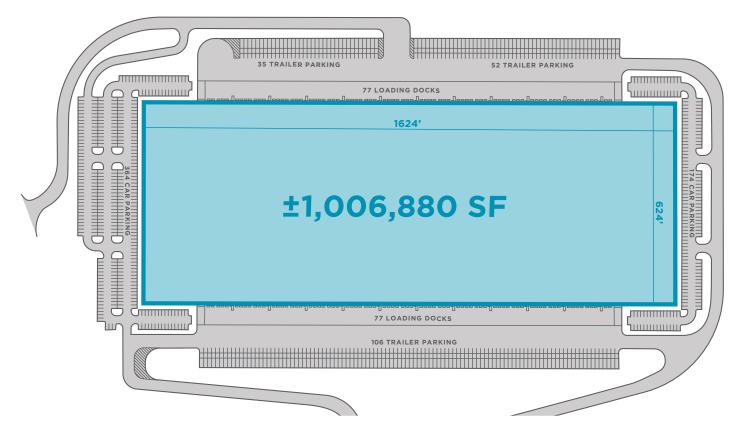

1525 WOOD AVENUE | EASTON, PA

±1,006,880 sF

# BUILDING SPECS

| TOTAL BUILDING SF | ±1,006,880     |
|-------------------|----------------|
| OFFICE SF         | TBD            |
| DIMENSIONS        | 1624' X 624'   |
| ACRES             | TBD            |
| CONFIGURATION     | CROSS-DOCK     |
| DOCK DOORS        | 154 DOCK DOORS |
| CLEAR HEIGHT      | 40'            |

| CAR PARKING SPACES     | 538 SPACES       |
|------------------------|------------------|
| TRAILER PARKING SPACES | 193 SPACES       |
| DRIVE-IN DOORS         | 4 DRIVE-IN DOORS |
| TRUCK COURT            | TBD              |
| LIGHTING               | LED              |
| SPRINKLERS             | ESFR             |