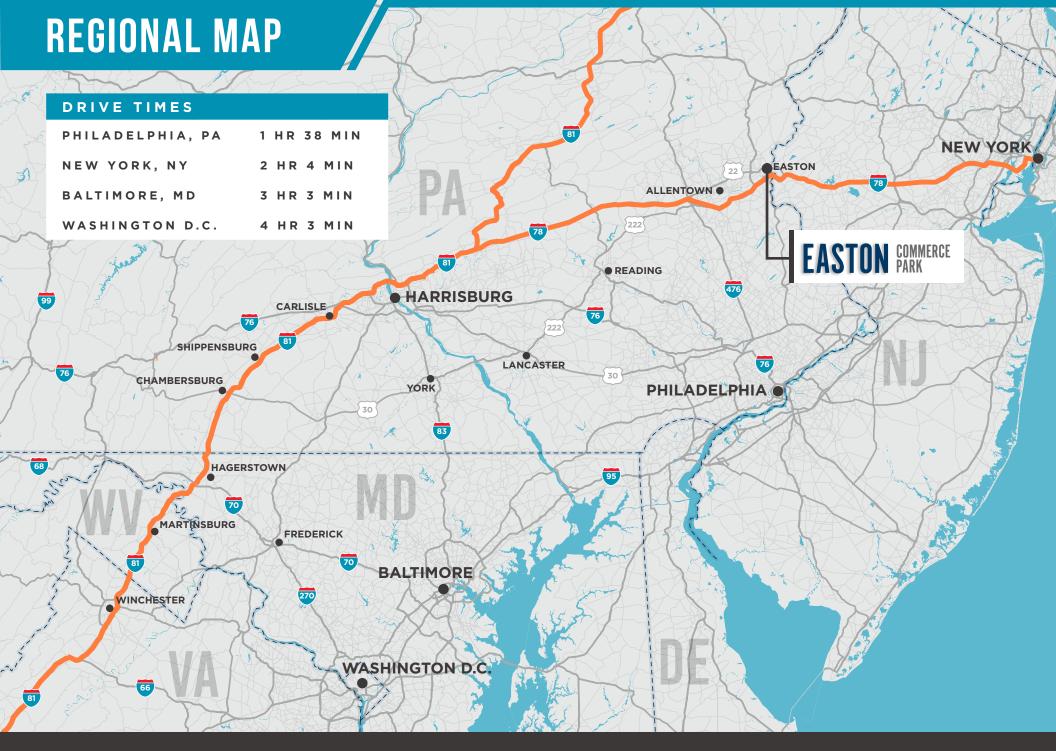

1525 WOOD AVENUE | EASTON, PA



±1,006,880 sF







# BUILDING SPECS



| TOTAL BUILDING SF | ±1,006,880     |
|-------------------|----------------|
| OFFICE SF         | TBD            |
| DIMENSIONS        | 1624' X 624'   |
| ACRES             | TBD            |
| CONFIGURATION     | CROSS-DOCK     |
| DOCK DOORS        | 154 DOCK DOORS |
| CLEAR HEIGHT      | 40'            |

| CAR PARKING SPACES     | 538 SPACES       |
|------------------------|------------------|
| TRAILER PARKING SPACES | 193 SPACES       |
| DRIVE-IN DOORS         | 4 DRIVE-IN DOORS |
| TRUCK COURT            | TBD              |
| LIGHTING               | LED              |
| SPRINKLERS             | ESFR             |





# EASTON COMMERCE PARK





# **Gerry Blinebury**

**Executive Vice Chair** +1 717 231 7291 gerry.blinebury@cushwake.com

## **Hunter Kessell**

Senior Associate +1 610 589 0639 hunter.kessell@cushwake.com

## **Collin Potter**

Director +1 717 231 7460 collin.potter@cushwake.com

Cushman & Wakefield Copyright 2023. No warranty or representation, express or implied, is made to the accuracy or completeness of the information contained herein, and same is submitted subject to errors, omissions, change of price, rental or other conditions, withdrawal without notice, and to any special listing conditions imposed by the property owner(s). As applicable, we make no representation as to the condition of the property (or properties) in question.