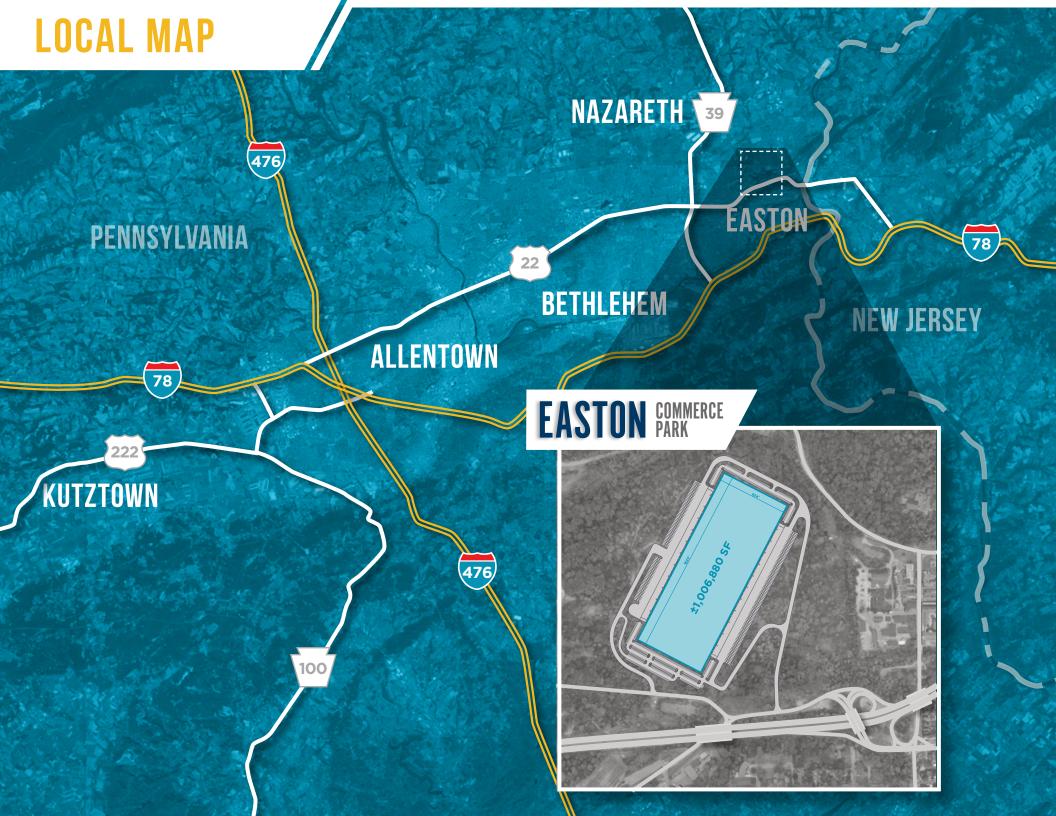

1525 WOOD AVENUE | EASTON, PA



±1,006,880 sF







# BUILDING SPECS



| TOTAL BUILDING SF | ±1,006,880     |
|-------------------|----------------|
| OFFICE SF         | TBD            |
| DIMENSIONS        | 1624' X 624'   |
| ACRES             | TBD            |
| CONFIGURATION     | CROSS-DOCK     |
| DOCK DOORS        | 154 DOCK DOORS |
| CLEAR HEIGHT      | 40'            |

| CAR PARKING SPACES     | 538 SPACES       |
|------------------------|------------------|
| TRAILER PARKING SPACES | 193 SPACES       |
| DRIVE-IN DOORS         | 4 DRIVE-IN DOORS |
| TRUCK COURT            | TBD              |
| LIGHTING               | LED              |
| SPRINKLERS             | ESFR             |





# EASTON COMMERCE PARK





# **Gerry Blinebury**

**Executive Vice Chair** +1 717 231 7291 gerry.blinebury@cushwake.com

## **Hunter Kess