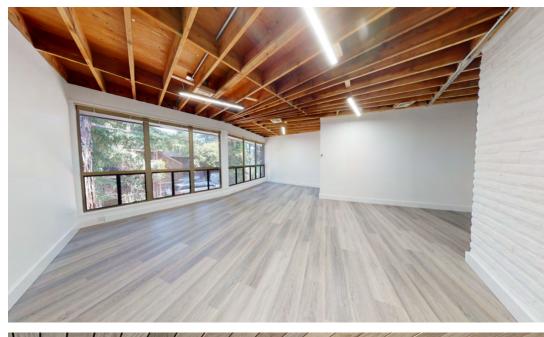

# MAIN LEVEL

### Suite B

### ±1,063 SF

- Renovated
- New lights and flooring
- Great natural light with views of The Depot