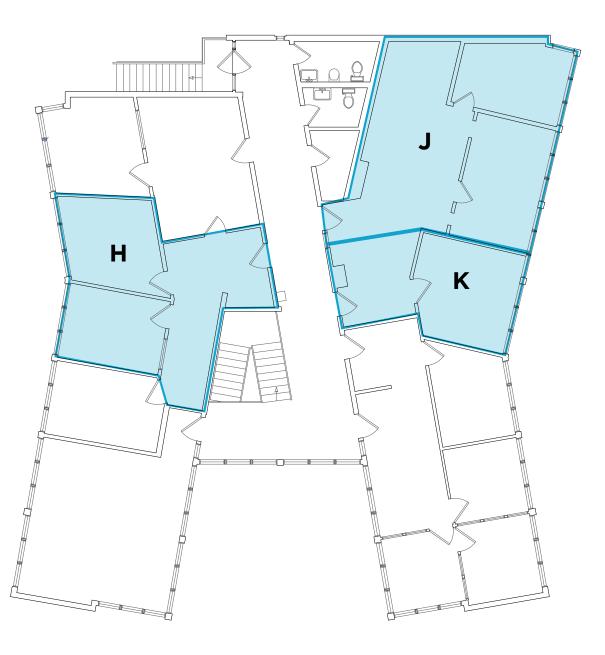

#### **Availabilities**

| B* | ±1,063 SF |
|----|-----------|
| C* | ±924 SF   |
| Н  | ±612 SF   |
| J* | ±795 SF   |
| K* | ±342 SF   |

\*Suites J & K can be combined for a total of ±1,137 SF \*Suites B & C can be combined for a total of ±1,987 SF

## **UPPER LEVEL**

±612 SF

- New lights and floors
- Garden views

### Suite J\*

±795 SF

### Suite K\*

±342 SF

\*Suites J & K can be combined for a total of 1,137 SF