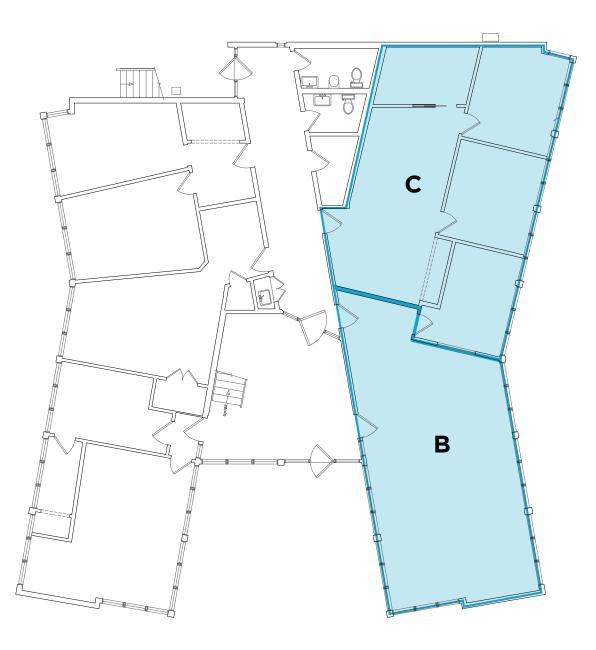

#### **Availabilities**

| B* | ±1,063 SF |
|----|-----------|
| C* | ±924 SF   |
| Н  | ±612 SF   |
| J* | ±795 SF   |
| K* | ±342 SF   |

\*Suites J & K can be combined for a total of ±1,137 SF \*Suites B & C can be combined for a total of ±1,987 SF

### Suite B

### ±1,063 SF

- Renovated
- New lights and flooring
- Great natural light with views of The Depot

### Suite C

### ±924 SF

- Ground floor space right off the lobby
- Great natural light with views of The Depot
- New flooring, lights and in suite kitchenette

\*Suites B & C can be combined for a total of 1,987 SF