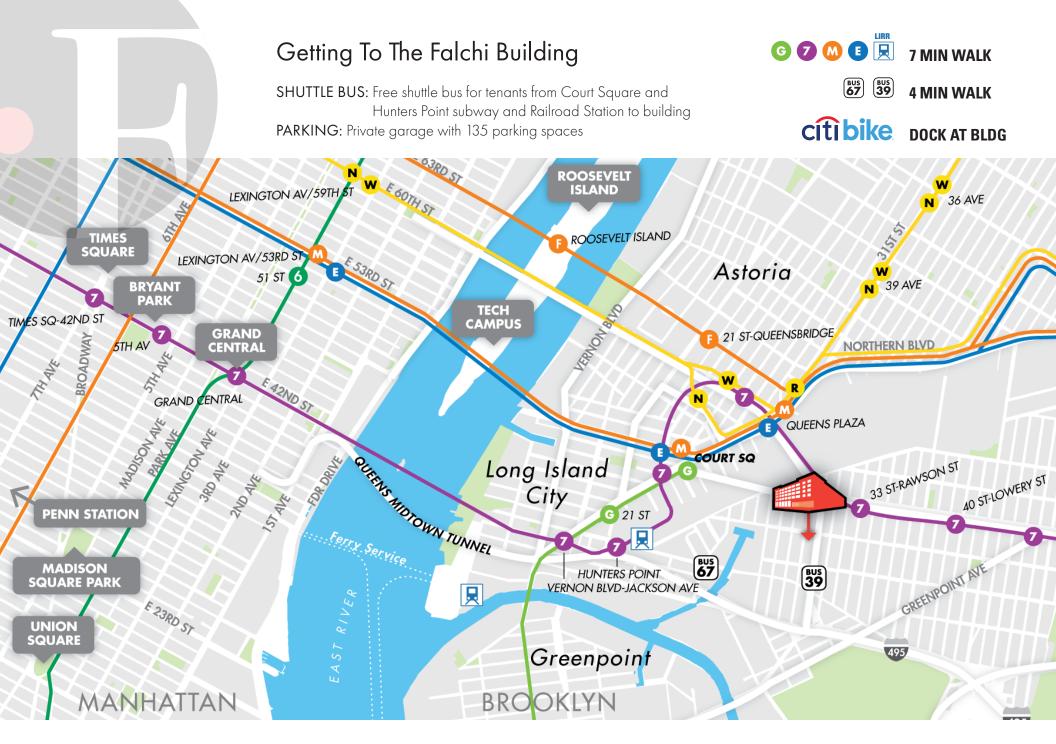

#### HIGHLIGHTS:

- Outstanding Food Hall, Fast Casual Restaurant, and Retail opportunity at the base of a 730,000 SF office building
- Short walk from Court Square and the E,M,7,G subway lines
- Excellent accessibility to Manhattan, Greenpoint and Williamsburg
- Surrounded by over 5,000,000 square feet of office space and LaGuardia Community College
- We clocked approx. 4,000 daily pedestrians at the building
- Ground floor ceiling heights vary 18'-22'
- Loading docks and venting available
- Co-tenants include Juice Press, Doughnut Plant, Fooda, Stolle Bakery, Sans Bakery, L'Arte del Gelato, Uber, Lyft and Tourneau