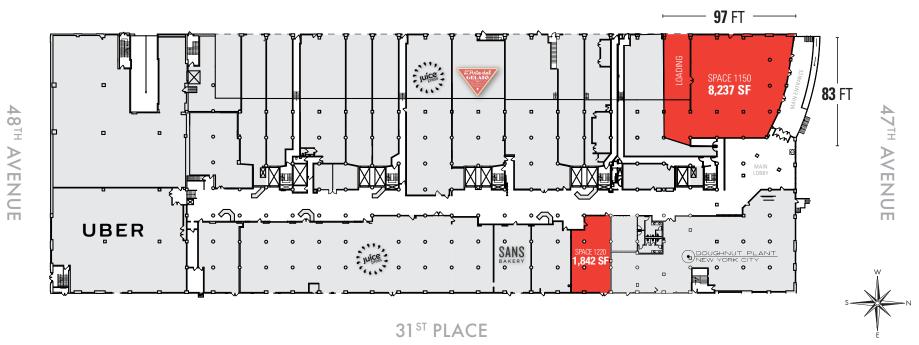

#### HIGHLIGHTS:

- Outstanding Food Hall, Fast Casual Restaurant, and Retail opportunity at the base of a 730,000 SF office building
- Short walk from Court Square and the E,M,7,G subway lines
- Excellent accessibility to Manhattan, Greenpoint and Williamsburg
- Surrounded by over 5,000,000 square feet of office space and LaGuardia Community College
- We clocked approx. 4,000 daily pedestrians at the building
- Ground floor ceiling heights vary 18'-22'
- Loading docks and venting available
- Co-tenants include Juice Press, Doughnut Plant, Fooda, Stolle Bakery, Sans Bakery, L'Arte del Gelato, Uber, Lyft and Tourneau

### GROUND FLOOR PLAN

31 ST STREET

A commission computed and earned in accordance with the rates and conditions of our agency agreement with our principal, when received from our principal, will be paid to the cooperating broker who consummates a lease which is unconditionally executed and delivered by and between lessor and lessee (a copy of the rates and conditions referred to above is available upon request). The depiction in the attached images of any person, entity, sign, logo or property (other than Cushman & Wakefield's client and the property offered by Cushman & Wakefield's client and the property offered by Cushman & Wakefield is incidental only, and is not intended to connote any affiliation, connection, association, sponsorship or approval by or between that which is incidentally depicted by Cushman & Wakefield or its client.