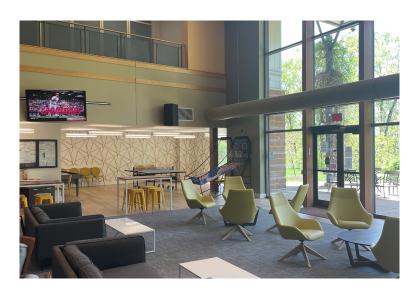

#### FOR SUBLEASE

100 Global View Drive Warrendale, PA 15086





### **PROPERTY HIGHLIGHTS**

Class A Office - Headquarters opportunity. 50,000 SF sublease space available immediately, term expires December 31, 2030.

| 1st Floor | 10,000 SF |
|-----------|-----------|
| 2nd Floor | 20,000 SF |
| 3rd Floor | 20,000 SF |

- Easy access to I-79 and PA Turnpike
- Corporate campus setting
- Proximity to dozens of restaurants, hotels, and retail shopping amenities
- Located in Innovation Ridge Park which features extensive walking trails
- Professional interior and exterior building finishes
- On-site cafeteria and fitness center





## FLOOR PLAN & PHOTOS

## CUSHMAN & WAKEFIELD

#### 20,000 SF







## ADDITIONAL PHOTOS

# CUSHMAN & WAKEFIELD











# LOCATION



#### 100 GLOBAL VIEW DRIVE





EASY ACCESS TO I-79 AND PA TURNPIKE

SAM MCGILL, SIOR, MCR 412.391.2635 sam.mcgill@cushwake.com LIC# RS320732

#### RANDALL G. MCCOMBS, SIOR 412.391.0990 randall.mccombs@cushwake.com LIC# RS142486A

CUSHMAN & WAKEFIELD 310 Grant Street, Suite 1825, Pittsburgh, PA 412 391 2600 cushmanwakefield.com

©2023 Cushman & Wakefield. All rights reserved. The information contained in this communication is strictly confidential. This information has been obtained from sources believed to be reliable but has not been verified. NO WARRANTY OR REPRESENTATION, EXPRESS OR IMPLIED, IS MADE AS TO THE CONDITION OF THE PROPERTY (OR PROPERTIES) REFERENCED HEREIN OR AS TO THE ACCURACY OR COMPLETENESS OF THE INFORMATION CONTAINED HEREIN, AND SAME IS SUBMITTED SU