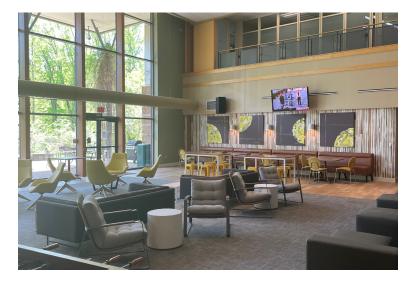

#### FOR SUBLEASE

100 Global View Drive Warrendale, PA 15086





### **PROPERTY HIGHLIGHTS**

Class A Office - Headquarters opportunity. 50,000 SF sublease space available immediately, term expires December 31, 2030.

| 1st Floor | 10,000 SF |
|-----------|-----------|
| 2nd Floor | 20,000 SF |
| 3rd Floor | 20,000 SF |

- Easy access to I-79 and PA Turnpike
- Corporate campus setting
- Proximity to dozens of restaurants, hotels, and retail shopping amenities
- Located in Innovation Ridge Park which features extensive walking trails
- Professional interior and exterior building finishes
- On-site cafeteria and fitness center





## FLOOR PLAN & PHOTOS

## CUSHMAN & WAKEFIELD

#### 20,000 SF







## ADDITIONAL PHOTOS

# CUSHMAN & WAKEFIELD











# LOCATION



#### 100 GLOBAL VIEW DRIVE





EASY ACCESS TO I-79 AND PA TURNPIKE

SAM MCGILL, SIOR, MCR 412.391.2635 sam.mcgill@cushwake.com LIC# RS320732

#### RANDALL G. MCCOMBS, SIOR 412.391.0990 randall.mccombs@cushwake.com LIC# RS142486A

CUSHMAN & WAKEFIELD 310 Grant Street, Suite 1825, Pittsburgh, PA 412 391 2600 cushmanwakefield.com

©2023 Cushman & Wakefield. All rights reserved. The information contained in this communication is strictly confidential. This information has been obtained from sources believed to be reliable but has not been verified. NO WARRANTY OR REPRESENTATION, EXPRESS OR IMPLIED, IS MADE AS TO THE CONDITION OF THE PROPERTY (OR PROPERTIES) REFERENCED HEREIN OR AS TO THE ACCURACY OR COMPLETENESS OF THE INFORMATION CONTAINED HEREIN, AND SAME IS SUBMITTE