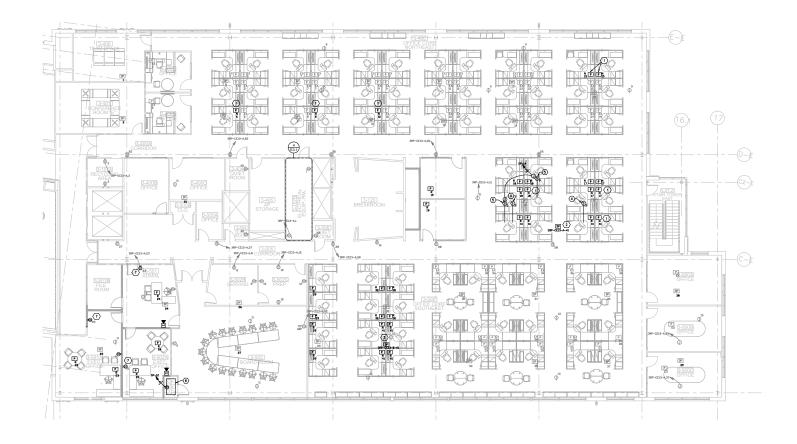

#### FOR SUBLEASE

100 Global View Drive Warrendale, PA 15086





### **PROPERTY HIGHLIGHTS**

Class A Office - Headquarters opportunity. 50,000 SF sublease space available immediately, term expires December 31, 2030.

| 1st Floor | 10,000 SF |
|-----------|-----------|
| 2nd Floor | 20,000 SF |
| 3rd Floor | 20,000 SF |

- Easy access to I-79 and PA Turnpike
- Corporate campus setting
- Proximity to dozens of restaurants, hotels, and retail shopping amenities
- Located in Innovation Ridge Park which features extensive walking trails
- Professional interior and exterior building finishes
- On-site cafeteria and fitness center





## FLOOR PLAN & PHOTOS

## CUSHMAN & WAKEFIELD

#### 20,000 SF







## ADDITIONAL PHOTOS

# CUSHMAN & WAKEFIELD











# LOCATION



#### 100 GLOBAL VIEW DRIVE





EASY ACCESS TO I-79 AND PA TURNPIKE

SAM MCGILL, SIOR, MCR 412.391.2635 sam.mcgill@cushwake.com LIC# RS320732

#### RANDALL G. MCCOMBS, SIOR 412.391.0990 randall.mccombs@cushwake.com LIC# RS142486A

CUSHMAN & WAKEFIELD 310 Grant Street, Suite 1825, Pittsburgh, PA 412 391 2600 cushmanwakefield.com

©2023 Cushman & Wakefield. All rights reserved. The information contained in this communication is strictly confidential. This information has been obtained from sources believed to be reliable but has not been verified. NO WARRANTY OR REPRESENTATION, EXPRESS OR IMPLIED, IS MADE AS TO THE CONDITION OF THE PROPERTY (OR PROPERTIES) REFERENCED HEREIN OR AS TO THE ACCURACY OR COMPLETENESS OF THE