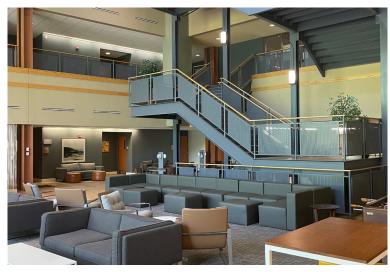

#### FOR SUBLEASE

100 Global View Drive Warrendale, PA 15086





### **PROPERTY HIGHLIGHTS**

Class A Office - Headquarters opportunity. 50,000 SF sublease space available immediately, term expires December 31, 2030.

| 1st Floor | 10,000 SF |
|-----------|-----------|
| 2nd Floor | 20,000 SF |
| 3rd Floor | 20,000 SF |

- Easy access to I-79 and PA Turnpike
- Corporate campus setting
- Proximity to dozens of restaurants, hotels, and retail shopping amenities
- Located in Innovation Ridge Park which features extensive walking trails
- Professional interior and exterior building finishes
- On-site cafeteria and fitness center





## FLOOR PLAN & PHOTOS

## CUSHMAN & WAKEFIELD

#### 20,000 SF







## ADDITIONAL PHOTOS

# CUSHMAN & WAKEFIELD











# LOCATION



#### 100 GLOBAL VIEW DRIVE





EASY ACCESS TO I-79 AND PA TURNPIKE

SAM MCGILL, SIOR, MCR 412.391.2635 sam.mcgill@cushwake.com LIC# RS320732

#### RANDALL G. MCCOMBS, SIOR 412.391.0990 randall.mccombs@cushwake.com LIC# RS142486A

CUSHMAN & WAKEFIELD 310 Grant Street, Suite 1825, Pittsburgh, PA 412 391 2600 cushmanwakefield.com

©2023 Cushman & Wakefield. All rights reserved. The information contained in this communication is strictly confidential. This information has been obtained from sources believed to be reliable but has not been verified. NO WARRANTY OR REPRESENTATION, EXPRESS OR IMPLIED, IS MADE AS TO THE CONDITION OF THE PROPERTY (OR PROPERTIES) REFERENCED HEREIN OR AS TO THE ACCURACY OR COMPLETENESS OF THE INFORMATION CONTAINED HEREIN, AND SAME IS SUBMITTED