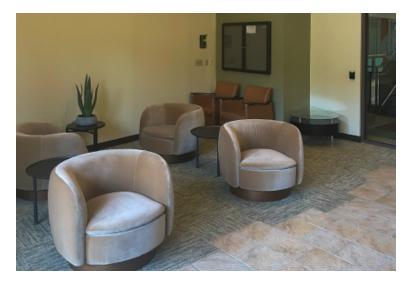

#### FOR SUBLEASE

100 Global View Drive Warrendale, PA 15086





### **PROPERTY HIGHLIGHTS**

Class A Office - Headquarters opportunity. 50,000 SF sublease space available immediately, term expires December 31, 2030.

| 1st Floor | 10,000 SF |
|-----------|-----------|
| 2nd Floor | 20,000 SF |
| 3rd Floor | 20,000 SF |

- Easy access to I-79 and PA Turnpike
- Corporate campus setting
- Proximity to dozens of restaurants, hotels, and retail shopping amenities
- Located in Innovation Ridge Park which features extensive walking trails
- Professional interior and exterior building finishes
- On-site cafeteria and fitness center





## FLOOR PLAN & PHOTOS

## CUSHMAN & WAKEFIELD

#### 20,000 SF







## ADDITIONAL PHOTOS

# CUSHMAN & WAKEFIELD











# LOCATION



#### 100 GLOBAL VIEW DRIVE





EASY ACCESS TO I-79 AND PA TURNPIKE

SAM MCGILL, SIOR, MCR 412.391.2635 sam.mcgill@cushwake.com LIC# RS320732

#### RANDALL G. MCCOMBS, SIOR 412.391.0990 randall.mccombs@cushwake.com LIC# RS142486A

CUSHMAN & WAKEFIELD 310 Grant Street, Suite 1825, Pittsburgh, PA 412 391 2600 cushmanwakefield.com

©2023 Cushman & Wakefield. All rights reserved. The information contained in this communication is strictly confidential. This information has been obtained from sources believed to be reliable but has not been verified. NO WARRANTY OR REPRESENTATION, EXPRESS OR IMPLIED, IS MADE AS TO THE CONDITION OF THE PROPERTY (OR PROPERTIES) REFERENCED HEREIN OR AS TO THE ACCURACY OR COMPLETENESS OF THE INFORMATION CONTAINED HEREIN, AND SAME IS SUBMITTED SUBJ