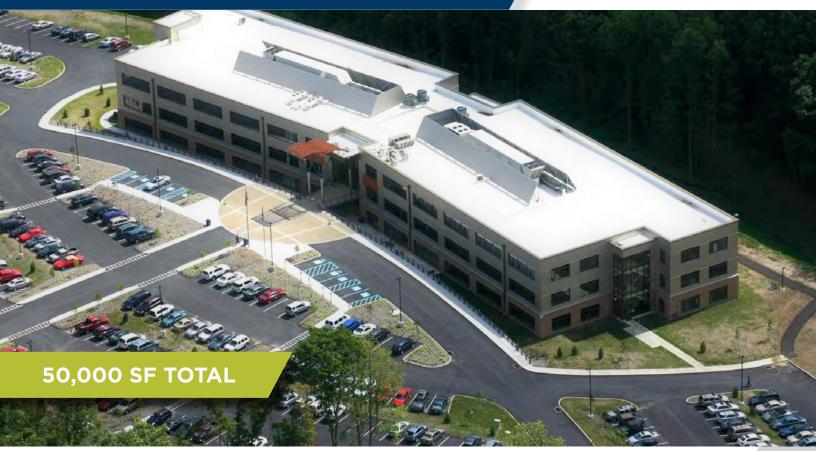

#### FOR SUBLEASE

100 Global View Drive Warrendale, PA 15086

### **PROPERTY HIGHLIGHTS**

Class A Office - Headquarters opportunity. 50,000 SF sublease space available immediately, term expires December 31, 2030.

| 1st Floor | 10,000 SF |
|-----------|-----------|
| 2nd Floor | 20,000 SF |
| 3rd Floor | 20,000 SF |

- Easy access to I-79 and PA Turnpike
- Corporate campus setting
- Proximity to dozens of restaurants, hotels, and retail shopping amenities
- Located in Innovation Ridge Park which features extensive walking trails
- Professional interior and exterior building finishes
- On-site cafeteria and fitness center