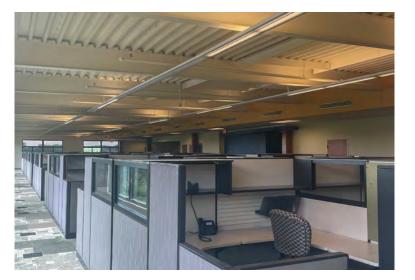

#### FOR SUBLEASE

100 Global View Drive Warrendale, PA 15086





### **PROPERTY HIGHLIGHTS**

Class A Office - Headquarters opportunity. 50,000 SF sublease space available immediately, term expires December 31, 2030.

| 1st Floor | 10,000 SF |
|-----------|-----------|
| 2nd Floor | 20,000 SF |
| 3rd Floor | 20,000 SF |

- Easy access to I-79 and PA Turnpike
- Corporate campus setting
- Proximity to dozens of restaurants, hotels, and retail shopping amenities
- Located in Innovation Ridge Park which features extensive walking trails
- Professional interior and exterior building finishes
- On-site cafeteria and fitness center





## FLOOR PLAN & PHOTOS

## CUSHMAN & WAKEFIELD

#### 20,000 SF







## ADDITIONAL PHOTOS

# CUSHMAN & WAKEFIELD











# LOCATION



#### 100 GLOBAL VIEW DRIVE





EASY ACCESS TO I-79 AND PA TURNPIKE

SAM MCGILL, SIOR, MCR 412.391.2635 sam.mcgill@cushwake.com LIC# RS320732

#### RANDALL G. MCCOMBS, SIOR 412.391.0990 randall.mccombs@cushwake.com LIC# RS142486A

CUSHMAN & WAKEFIELD 310 Grant Street, Suite 1825, Pittsburgh, PA 412 391 2600 cushmanwakefield.com

©2023 Cushman & Wakefield. All rights reserved. The information contained in this communication is strictly confidential. This information has been obtained from sources believed to be reliable but has not been verified. NO WARRANTY OR REPRESENTATION, EXPRESS OR IMPLIED, IS MADE AS TO THE CONDITION OF THE PROPERTY (OR PROPERTIES) REFERENCED HEREIN OR AS TO THE ACCURACY OR COMPLETENESS OF THE I