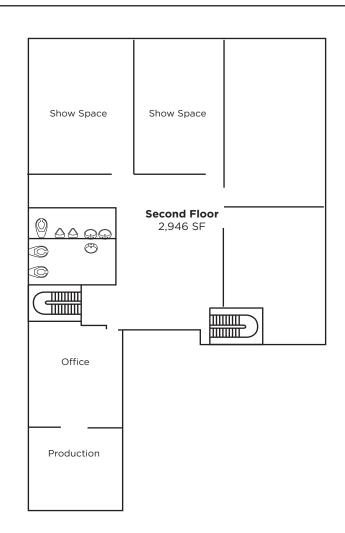

#### **LEASE TERMS**

- Approximately 2,946 SF
- Asking Rent: \$2.85 PSF, NNN, Monthly
- NNN's Estimated at \$1.10 PSF, Monthly
- Tenant also Responsible for Utilities & Interior Janitorial Services