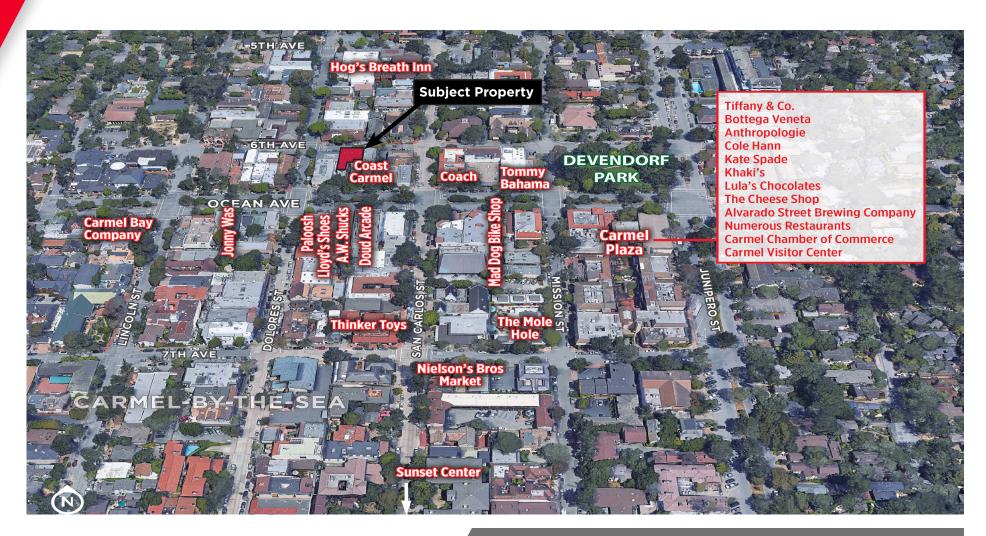

647 2106
nicholas.greenup@cushwake.com
LIC #02143358

CUSHMANWAKEFIELD.COM



# THE LINGGI BUILDING FOR LEASE (2ND FLOOR) 6TH AVENUE EAST OF DOLORES STREET

Carmel-by-the-Sea, CA

#### PROPERTY HIGHLIGHTS

- Multi-Artist Art Gallery Permit Available
- Premier Downtown Carmel-By-The-Sea location with frontage on 6th Ave
- 2nd floor location
- Located in a busy shopping district
- Beautiful building with old-world craftsmanship

#### **LEASE TERMS**

- Approximately 2,946 SF
- Asking Rent: \$2.85 PSF, NNN, Monthly
- NNN's Estimated at \$1.10 PSF, Monthly
- Tenant also Responsible for Utilities & Interior Janitorial Services







# THE LINGGI BUILDING FOR LEASE (2ND FLOOR) 6TH AVENUE EAST OF DOLORES STREET

Carmel-by-the-Sea, CA

**6TH AVENUE** 











### **Location & Demographics**



### **NEIGHBORHOOD DEMOGRAPHICS**