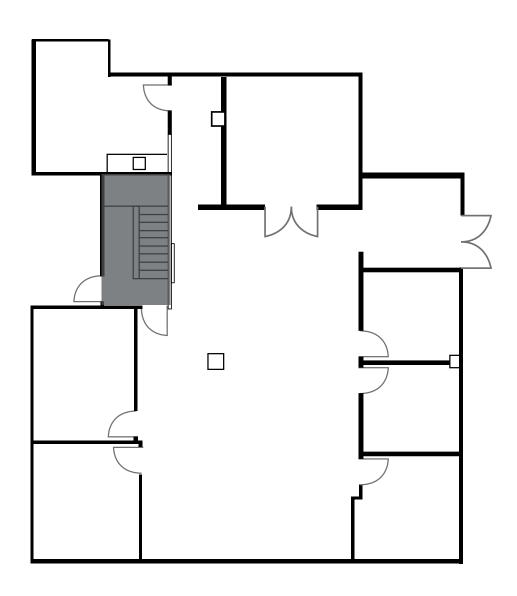

#### JON DECOITE

Managing Director P +1 408 615 3408 jon.decoite@cushwake.com LIC #01471300

#### **ERIK HALLGRIMSON, CCIM**

Vice Chairman P +1 408 615 3435 erik.hallgrimson@cushwake.com LIC #01274540



## **PROPERTY HIGHLIGHTS**

- Close proximity to 880, 280 & 101, Downtown San Jose & the San Jose International Airport
- Secured underground and street level parking
- · Professionally managed and maintained
- Free common area conference room
- 5 minute shuttle to Santa Clara & Diridon Caltrain stations
- Call to tour

## 1871 THE ALAMEDA



## **FLOOR PLAN**

# **1871 THE ALAMEDA**

Suite 180 - Available Now ±2,866 SF



## **FLOOR PLAN**

## 1871 THE ALAMEDA

Suite 220 - Available Now ±1,876 SF



#### **NEARBY AMENITIES**

## 1871 THE ALAMEDA



- Restaurants
- Codging
- **O** Grocery & Retail Stores
- O Public

PayPal Park | 4 Minutes

SJ Int'l Airport | 6 Minutes

Whole Foods | 5 Minutes

SAP Center | 7 Minutes





# 1871 THE ALAMEDA

**SAN JOSE, CA | ±1,876 SF - ±2,866 SF FOR LEASE** 

**JON DECOITE** 

Managing Director P +1 408 615 3408 jon.decoite@cushwake.com LIC #01471300 **ERIK HALLGRIMSON, CCIM** 

Vice Chairman P +1 408 615 3435 erik.hallgrimson@cushwake.com LIC #01274540