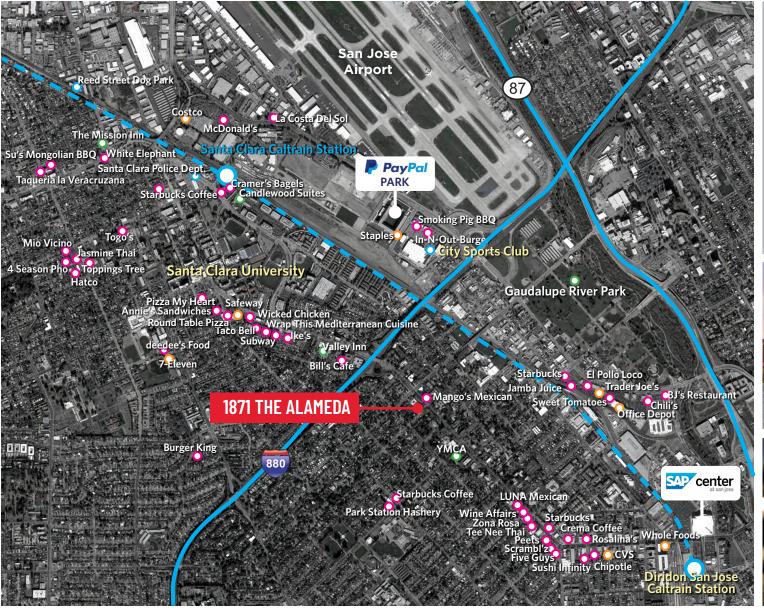

#### **NEARBY AMENITIES**

## 1871 THE ALAMEDA

- Restaurants
- Codging
- **O** Grocery & Retail Stores
- O Public

PayPal Park | 4 Minutes

SJ Int'l Airport | 6 Minutes

Whole Foods | 5 Minutes

SAP Center | 7 Minutes