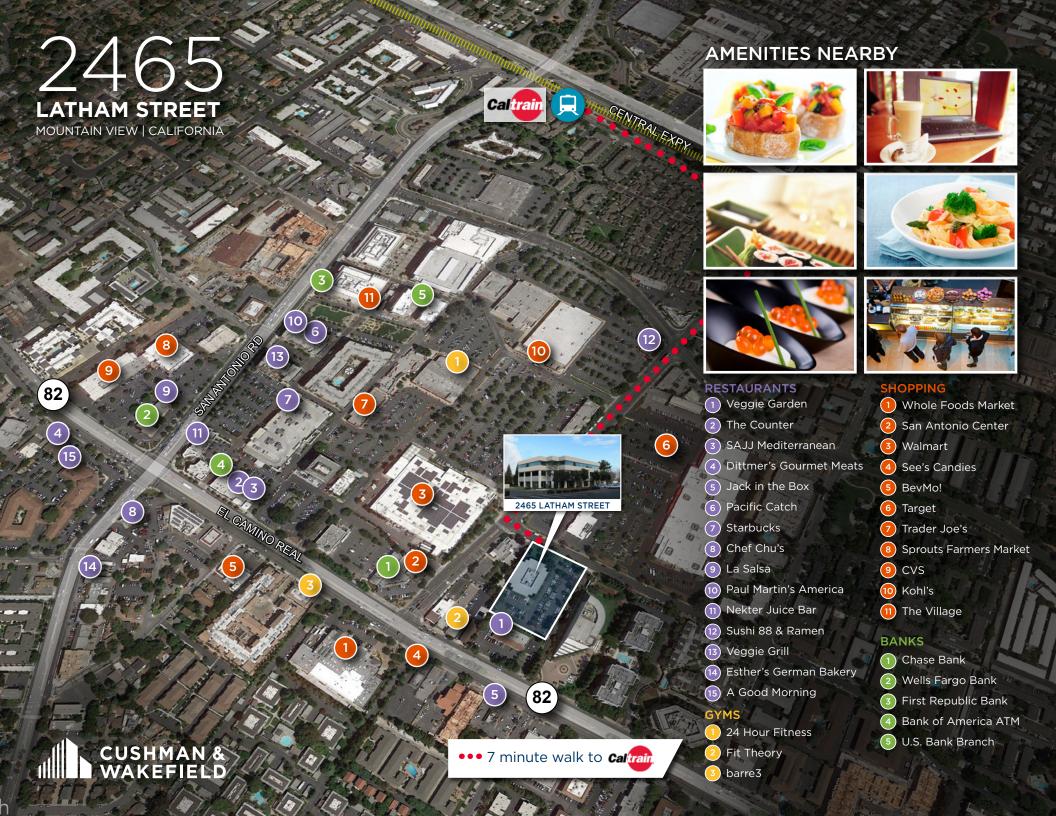

### PROPERTY HIGHLIGHTS

- First Floor, Suite 110 (±8,165 SF) available
- 1/2 mile to Caltrain station and numerous amenities and restaurants
- Building amenities include building showers, outdoor patio seating, and bicycle storage
- Adjacent to San Antonio Shopping Mall and Whole Foods
- Conveniently accessible from highways 280 and 101, and the Central Expressway
- Approximately 3/1,000 parking
- Available now

### The Village at San Antonio Center

A collection of retail, residential, parks and pedestrian spaces with ShowPlace ICON, a 10 screen movie theater, a state-of-the-art Safeway, over twenty new restaurants, boutique shops and cafés, as well as modern office space and a high-end apartment community – all interwoven by pedestrian-friendly sidewalks, open plazas and a community park.