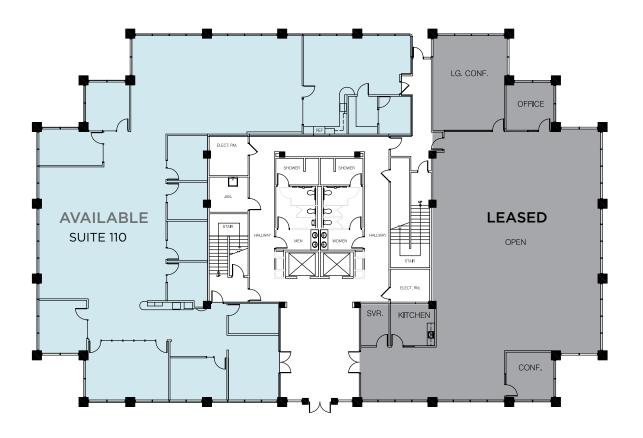

# 2465 LATHAM STREET MOUNTAIN VIEW | CALIFORNIA

FLOOR PLAN: Suite 110, ±8,165 SF

AVAILABLE

Floor plan not to scale