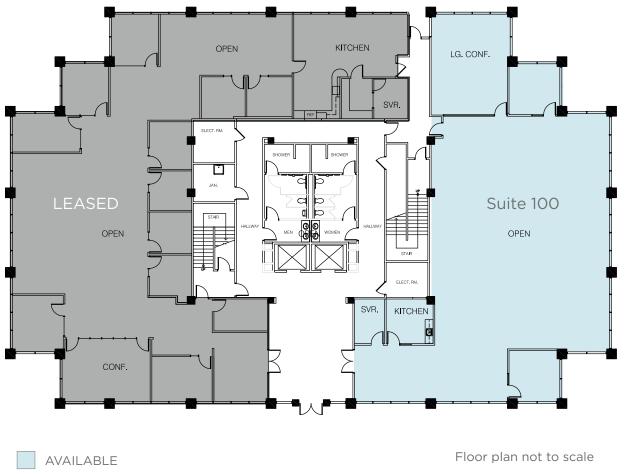

### FLOOR PLAN: Suite 100: ±5,308 SF

LEASED

Dan Persyn | Executive Managing Director | +1 650 533 8525 | dan.persyn@cushwake.com | Lic #01184798
Sofia Lundell | Associate | +1 650 320 0220 | sofia.lundell@cushwake.com | Lic #02201946
525 University Ave, Suite 220 | Palo Alto | CA 94301 | cushmanwakefield.com