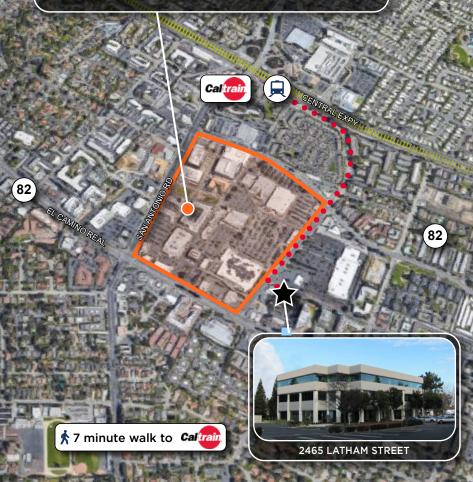

# AMENITIES NEARBY

Meats

kery

12

1) Chase Bank 2 Wells Fargo Bank 3 First Republic Bank 4 Bank of America ATM 5 U.S. Bank Branch

| RE    | STAURANTS            |
|-------|----------------------|
|       | Veggie Garden        |
| _ 2   | The Counter          |
| 6 3   | SAJJ Mediterranean   |
| 4     | Dittmer's Gourmet N  |
| 5     | Jack in the Box      |
| 6     | Pacific Catch        |
| 19.7  | Starbucks            |
| 10 18 | Chef Chu's           |
| 9     | La Salsa             |
| 10    | Paul Martin's Americ |
| 11    | Nekter Juice Bar     |
| 12    | Sushi 88 & Ramen     |
| 13    | Veggie Grill         |
| 14    | Esther's German Ba   |
| (15)  | A Good Morning       |

GYMS 1 24 Hour Fitness

2 Fit Theory

3 barre3

\* 7 minute walk to Caltrain

2465 LATHAM STREET

82

5)

9