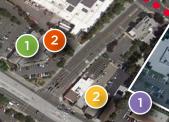

# AMENITIES NEARBY

Meats

kery

12

1) Chase Bank 2 Wells Fargo Bank 3 First Republic Bank 4 Bank of America ATM 5 U.S. Bank Branch

| RE    | STAURANTS            |
|-------|----------------------|
|       | Veggie Garden        |
| _ 2   | The Counter          |
| 6 3   | SAJJ Mediterranean   |
| 4     | Dittmer's Gourmet N  |
| 5     | Jack in the Box      |
| 6     | Pacific Catch        |
| 19.7  | Starbucks            |
| 10 18 | Chef Chu's           |
| 9     | La Salsa             |
| 10    | Paul Martin's Americ |
| 11    | Nekter Juice Bar     |
| 12    | Sushi 88 & Ramen     |
| 13    | Veggie Grill         |
| 14    | Esther's German Ba   |
| (15)  | A Good Morning       |

GYMS 1 24 Hour Fitness

2 Fit Theory

3 barre3

\* 7 minute walk to Caltrain

2465 LATHAM STREET

82

5)

9