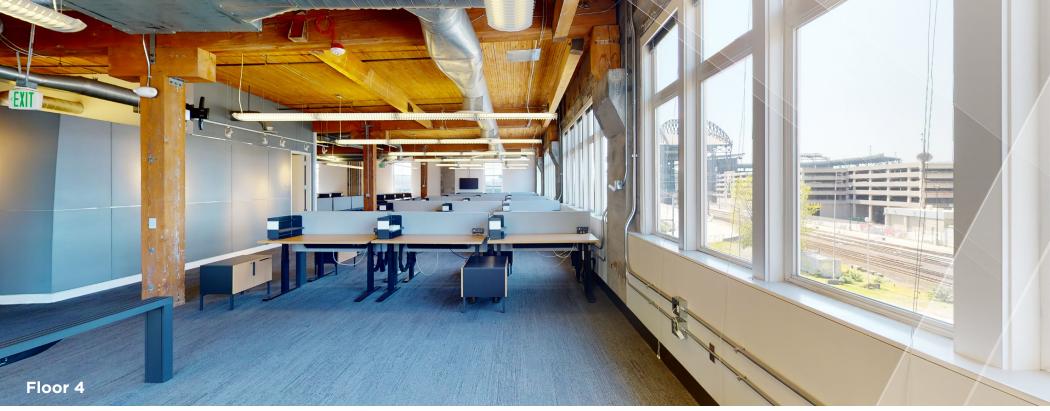

### A NEW LOOK

- Brand new 1<sup>st</sup> floor lobby
- New two-story glass entrance
- New tenant showers
- New conference center

View Virtual Tour of Renovated Lobby!



## **SUITE 200** 13,358 SF

- Divisible to 4,501 SF
- Exposed concrete and timber construction
- 10' high ceilings
- Fireplace in reception area





©C&W PLANNING SERVICES



©C&W PLANNING SERVICES







360° RENDERING



# **SUITE 400/500** 17,608 SF

360° View Virt

View Suite 400 Virtual Tour

360°

View Suite 500 Virtual Tour

FLOOR 5

### FLOOR 4



### FLOOR 5











### **AMENITIES NEARBY**

### (#) Restaurants/Cafés

- Terrazzo Carmine
- The London Plane
- Café Umbria
- Salumi
- Sluggers
- Matsu
- 13 Coins
- Taylor Shellfish
- Pacific Café
- 10. Starbucks
- DoughZone
- Aloha Plates
- **Boiling Point**
-