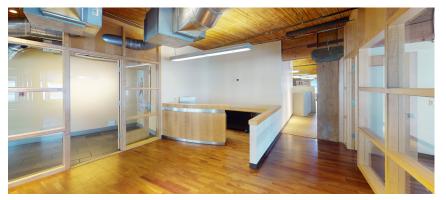

## **SUITE 200** 13,358 SF

- Divisible to 4,501 SF
- Exposed concrete and timber construction
- 10' high ceilings
- Fireplace in reception area

©C&W PLANNING SERVICES

©C&W PLANNING SERVICES

360° RENDERING