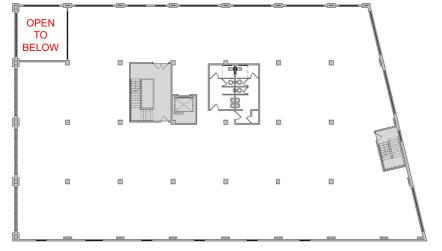

## **SUITE 200** 13,358 SF

- Divisible to 4,501 SF
- Exposed concrete and timber construction
- 10' high ceilings
- Fireplace in reception area

©C&W PLANNING SERVICES

©C&W PLANNING SERVICES

360° RENDERING

# **SUITE 400/500** 17,608 SF

360° View Virt

View Suite 400 Virtual Tour

360°

View Suite 500 Virtual Tour

FLOOR 5