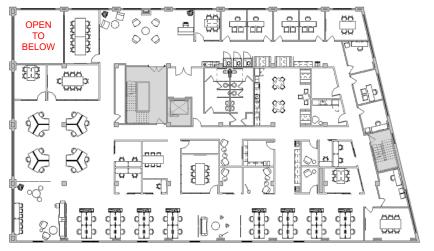

# **SUITE 400/500** 17,608 SF

360° View Virt

View Suite 400 Virtual Tour

360°

View Suite 500 Virtual Tour

FLOOR 5

### FLOOR 5