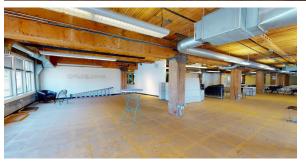

## **SUITE 200** 13,358 SF

- Divisible to 4,501 SF
- Exposed concrete and timber construction
- 10' high ceilings
- Fireplace in reception area

©C&W PLANNING SERVICES

©C&W PLANNING SERVICES

360° RENDERING