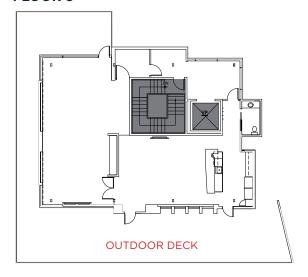

### A NEW LOOK

- Brand new 1<sup>st</sup> floor lobby
- New two-story glass entrance
- New tenant showers
- New conference center

View Virtual Tour of Renovated Lobby!



## **SUITE 200** 13,358 SF

- Divisible to 4,501 SF
- Exposed concrete and timber construction
- 10' high ceilings
- Fireplace in reception area





©C&W PLANNING SERVICES



©C&W PLANNING SERVICES







360° RENDERING



# **SUITE 400/500** 17,608 SF

360° View Virt

View Suite 400 Virtual Tour

360°

View Suite 500 Virtual Tour

FLOOR 5

### FLOOR 4



### FLOOR 5











### **AMENITIES NEARBY**

### (#) Restaurants/Cafés

- Terrazzo Carmine
- The London Plane
- Café Umbria
- Salumi
- Sluggers
- Matsu
- 13 Coins
- Taylor Shellfish
- Pacific Café
- 10. Starbucks
- DoughZone
- Aloha Plates
- **Boiling Point**
- 14. Happy Lamb Hot Pot
- 15. Gangnam Seattle

- 16. Shanghai Garden
- 17. Hong Kong Bistro
- 18. Purple Dot Café
- 19. 663 Bistro
- 20. Ho Ho Seafood
- 21. Ocean Star
- 22. Crawfish King
- 23. Gourmet Noodle Bowl
- 24. Maneki
- 25. Itsumono
- 26. Dim Sum King
- 27. Asia Bar-B-Que
- 28. Mike's Noodle House
- 29. Fortune Garden
- 30. Harbor City

**Parking** 



**ATM** 



**Grocery** 



Gas

For more information, please contact

### **Andrew Shultz**

+1 206 215 1645 +1 425 894 4005 andrew.shultz@cushwake.com

### **Brandon Burmeister**

+1