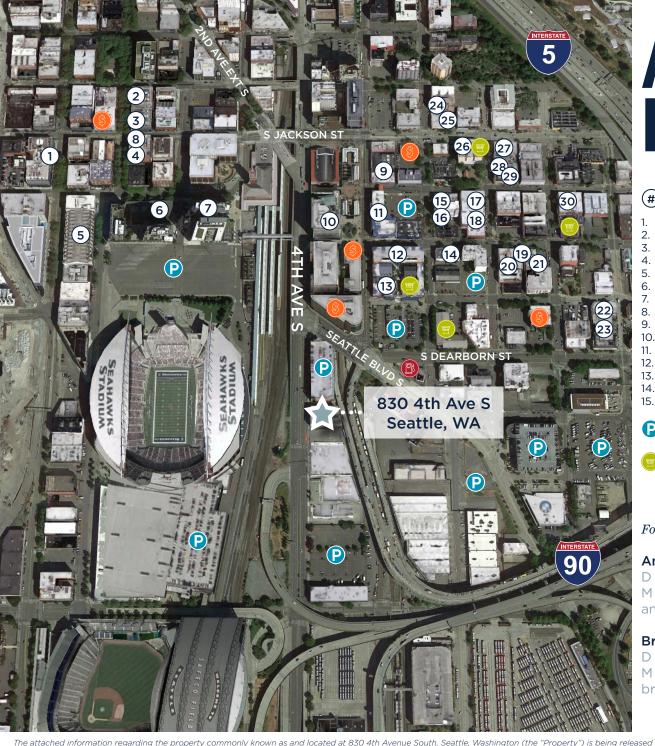

### **AMENITIES NEARBY**

### (#) Restaurants/Cafés

- Terrazzo Carmine
- The London Plane
- Café Umbria
- Salumi
- Sluggers
- Matsu
- 13 Coins
- Taylor Shellfish
- Pacific Café
- 10. Starbucks
- DoughZone
- Aloha Plates
- **Boiling Point**
- 14. Happy Lamb Hot Pot
- 15. Gangnam Seattle

- 16. Shanghai Garden
- 17. Hong Kong Bistro
- 18. Purple Dot Café
- 19. 663 Bistro
- 20. Ho Ho Seafood
- 21. Ocean Star
- 22. Crawfish King
- 23. Gourmet Noodle Bowl
- 24. Maneki
- 25. Itsumono
- 26. Dim Sum King
- 27. Asia Bar-B-Que
- 28. Mike's Noodle House
- 29. Fortune Garden
- 30. Harbor City

**Parking** 

**ATM** 

**Grocery** 

Gas

For more information, please contact