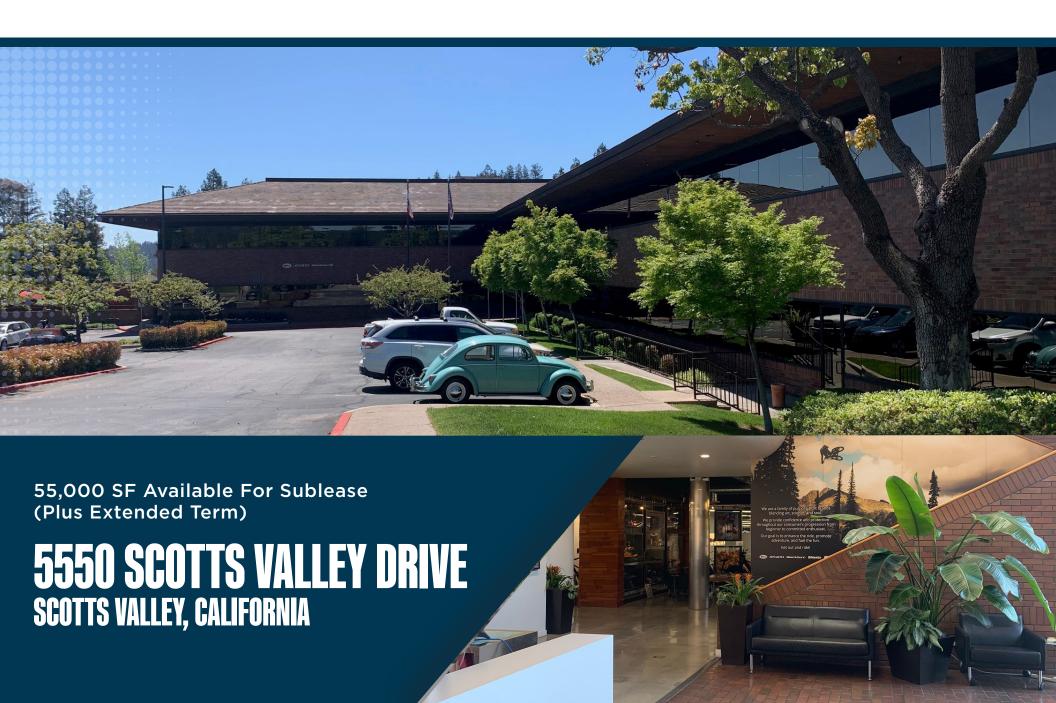

## **5550 SCOTTS VALLEY DRIVE**

### **PROPERTY HIGHLIGHTS**

- Two-Story Premier Class A Building
- 55,350 SF (Divisible)
- Easy Access to Highway 17
  (15 minute drive to Silicon Valley)
- Meticulously Maintained Building
- Immediately Adjacent to Numerous Amenities
- Furniture May be Available
- Quality Institutional Asset
- Sublease LED: 10/31/2026