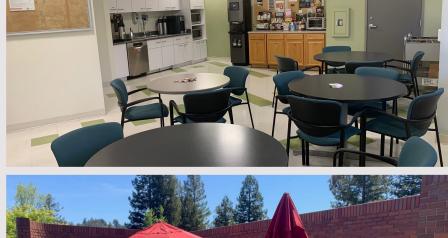

### **PROPERTY HIGHLIGHTS**

- Two-Story Premier Class A Building
- 55,350 SF (Divisible)
- Easy Access to Highway 17
  (15 minute drive to Silicon Valley)
- Meticulously Maintained Building
- Immediately Adjacent to Numerous Amenities
- Furniture May be Available
- Quality Institutional Asset
- Sublease LED: 10/31/2026