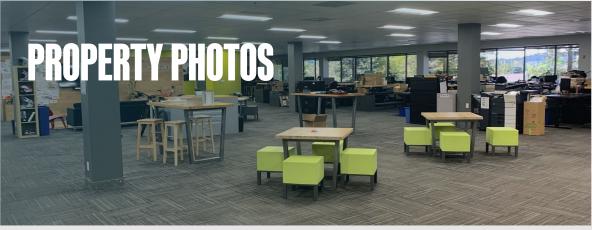

### **PROPERTY HIGHLIGHTS**

- Two-Story Premier Class A Building
- 55,350 SF (Divisible)
- Easy Access to Highway 17
  (15 minute drive to Silicon Valley)
- Meticulously Maintained Building
- Immediately Adjacent to Numerous Amenities
- Furniture May be Available
- Quality Institutional Asset
- Sublease LED: 10/31/2026