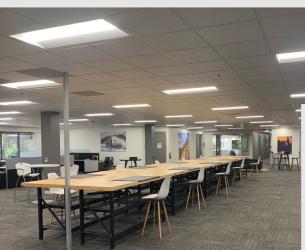

### **PROPERTY HIGHLIGHTS**

- Two-Story Premier Class A Building
- 55,350 SF (Divisible)
- Easy Access to Highway 17
  (15 minute drive to Silicon Valley)
- Meticulously Maintained Building
- Immediately Adjacent to Numerous Amenities
- Furniture May be Available
- Quality Institutional Asset
- Sublease LED: 10/31/2026