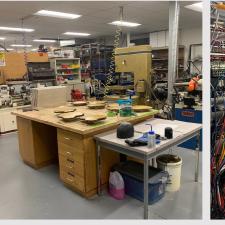

### **PROPERTY HIGHLIGHTS**

- Two-Story Premier Class A Building
- 55,350 SF (Divisible)
- Easy Access to Highway 17
  (15 minute drive to Silicon Valley)
- Meticulously Maintained Building
- Immediately Adjacent to Numerous Amenities
- Furniture May be Available
- Quality Institutional Asset
- Sublease LED: 10/31/2026