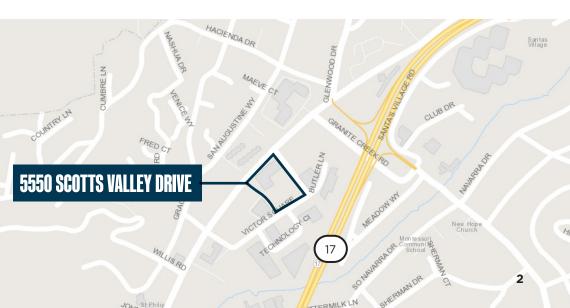

## **5550 SCOTTS VALLEY DRIVE**

### **PROPERTY HIGHLIGHTS**

- Two-Story Premier Class A Building
- 55,350 SF (Divisible)
- Easy Access to Highway 17
  (15 minute drive to Silicon Valley)
- Meticulously Maintained Building
- Immediately Adjacent to Numerous Amenities
- Furniture May be Available
- Quality Institutional Asset
- Sublease LED: 10/31/2026





# **FLOOR PLANS**



# **FLOOR PLANS**

























**Drew Arvay** 

Managing Director +1 408 436 3647 drew.arvay@cushwake.com LIC #00511262

### **Scott Goldman**

Executive Managing Director +1 312 424 8122 scott.goldman@cushwake.com LIC #475-142567



©2023 CUSHMAN & WAKEFIELD. ALL RIGHTS RESERVED. THE INFORMATION CONTAINED IN THIS COMMUNICATION IS STRICTLY CONFIDENTIAL. THIS INFORMATION HAS BEEN OBTAINED FROM SOURCES BELIEVED TO BE RELIABLE BUT HAS NOT BEEN VERIFIED. NO WARRANTY OR REPRESENTATION, EXPRESS OR IMPLIED, IS MADE AS TO THE CONDITION OF THE PROPERTY (OR PROPERTIES) REFERENCED HEREIN OR AS TO THE ACCURACY OR COMPLETENESS OF THE INFORMATION CONTAINED HEREIN, AND SAME IS SUBMITTED SUBJECT TO ERRORS, OMISSIONS, CHANGE OF PRICE, RENTAL OR OTHER CONDITIONS, WITHDRA