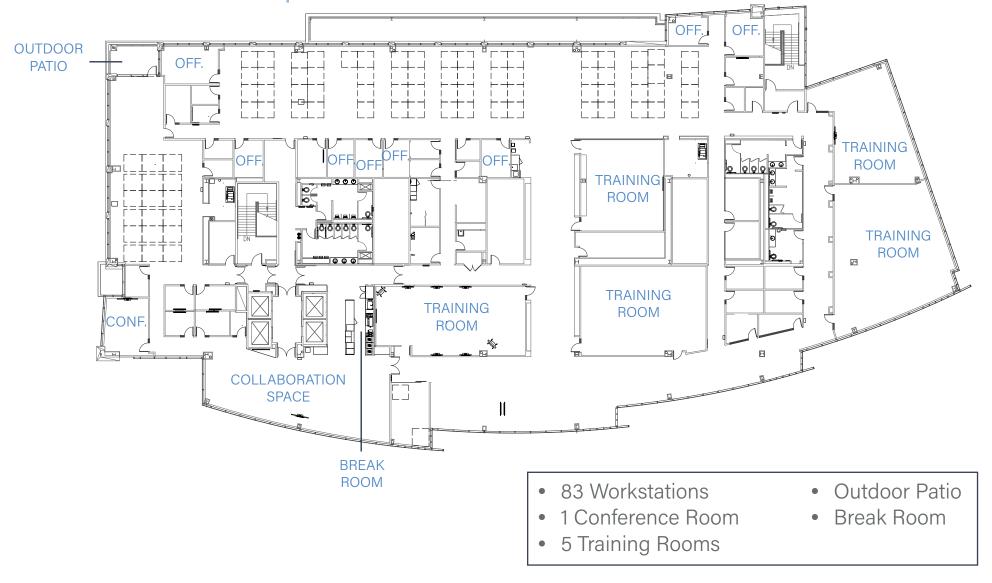

#### THIRD FLOOR | ±40,434 SF

- 10 Conference Rooms
- 1 Training Room

Break Room

FOURTH FLOOR | ±40,334 SF

- 154 Workstations
- 13 Conference Rooms
- Break Room
- Game Room