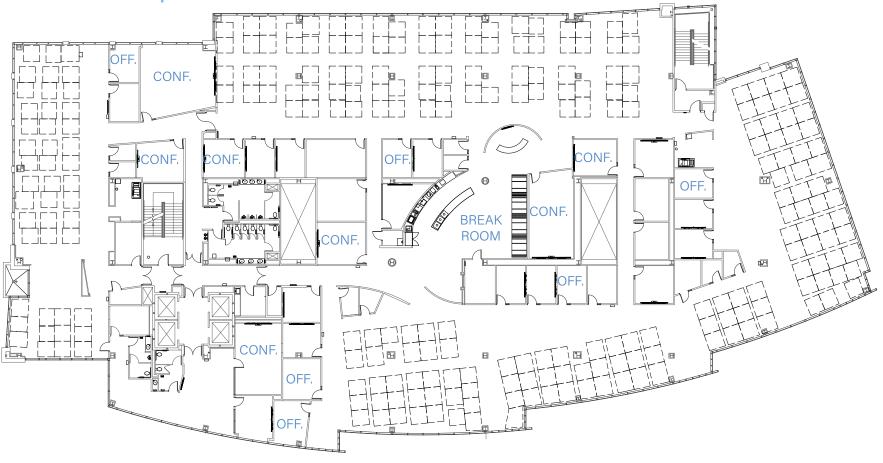

#### SECOND FLOOR | ±40,434 SF

- 156 Workstations
- 9 Conference Rooms
- Break Room