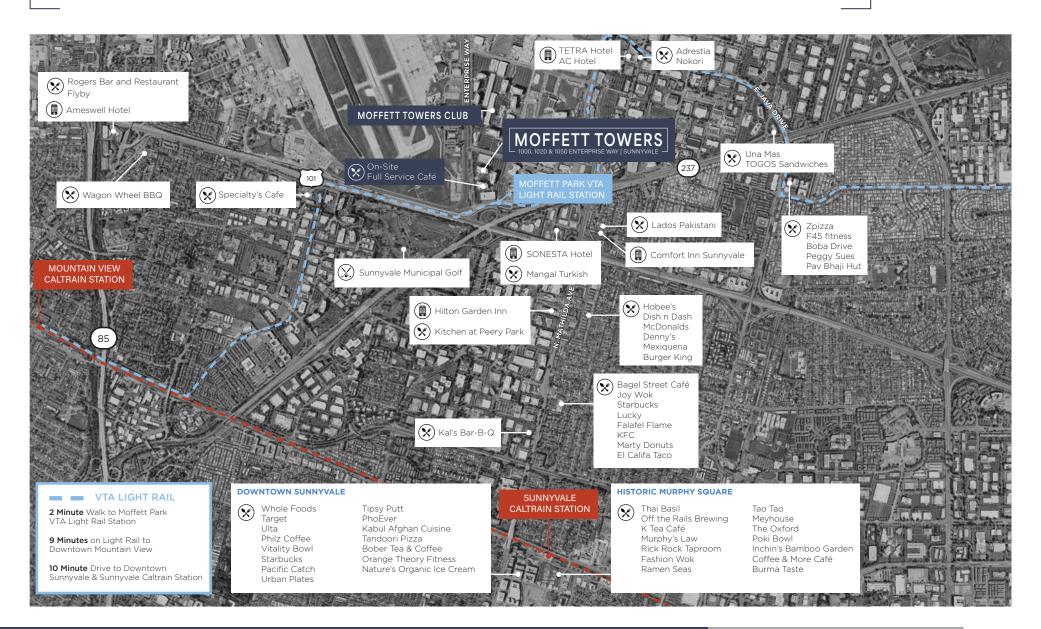

### **AMENITY & TRANSPORTATION MAP**

1000, 1020 & 1050 ENTERPRISE WAY | SUNNYVALE -

1000 Enterprise Way: ±317,166 SF

1020 Enterprise Way: ±317,166 SF

1050 Enterprise Way: ±181,196 SF

±38,392 - ±815,528 SF