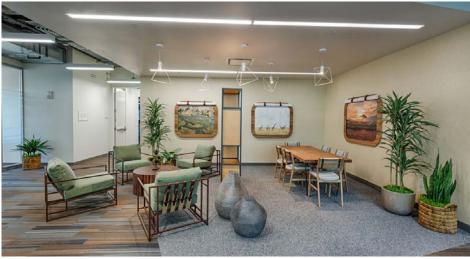

- Class A 8-Story Three Building Campus
- ±40,000 SF Average Floor Plate
- Exceptional Glass Line & Views
- Expansive Outdoor Space with Seating Areas
- Full Service Café at 1000 Enterprise Way
- Moffett Towers Club: ±48,000 SF State-of-the-Art Health Club Featuring Cardio & Weight Rooms, Group Exercise, Personal Training, Aquatics & Basketball
- ±3.3/1,000 Parking
- Double Door Loading
- EV Charging Stations & Bike Lockers
- Moffett Towers Shuttle: Round Trip Shuttle Service to Berryessa BART, Milpitas BART & Sunnyvale Caltrain
- 2 Minute Walk to Moffett Park VTA Light Rail Station
- 9 Minute Ride on VTA Light Rail to Downtown Mountain View