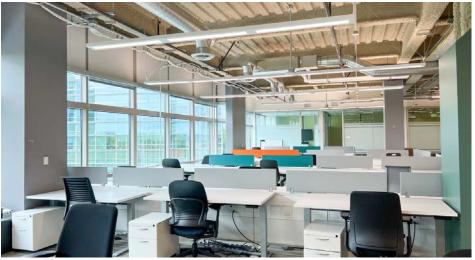

- Class A 8-Story Three Building Campus
- ±40,000 SF Average Floor Plate
- Exceptional Glass Line & Views
- Expansive Outdoor Space with Seating Areas
- Full Service Café at 1000 Enterprise Way
- Moffett Towers Club: ±48,000 SF State-of-the-Art Health Club Featuring Cardio & Weight Rooms, Group Exercise, Personal Training, Aquatics & Basketball
- ±3.3/1,000 Parking
- Double Door Loading
- EV Charging Stations & Bike Lockers
- Moffett Towers Shuttle: Round Trip Shuttle Service to Berryessa BART, Milpitas BART & Sunnyvale Caltrain
- 2 Minute Walk to Moffett Park VTA Light Rail Station
- 9 Minute Ride on VTA Light Rail to Downtown Mountain View

#### SECOND FLOOR | ±40,434 SF

- 156 Workstations
- 9 Conference Rooms
- Break Room

#### THIRD FLOOR | ±40,434 SF

- 10 Conference Rooms
- 1 Training Room

Break Room

FOURTH FLOOR | ±40,334 SF

- 154 Workstations
- 13 Conference Rooms
- Break Room
- Game Room

#### FIFTH FLOOR | ±40,335 SF

178 Workstations
 13 Conference Rooms

SIXTH FLOOR | ±40,184 SF

- 238 Workstations
- 7 Conference Rooms
- Break Room

SEVENTH FLOOR | ±40,172 SF

EIGHTH FLOOR | ±38,392 SF