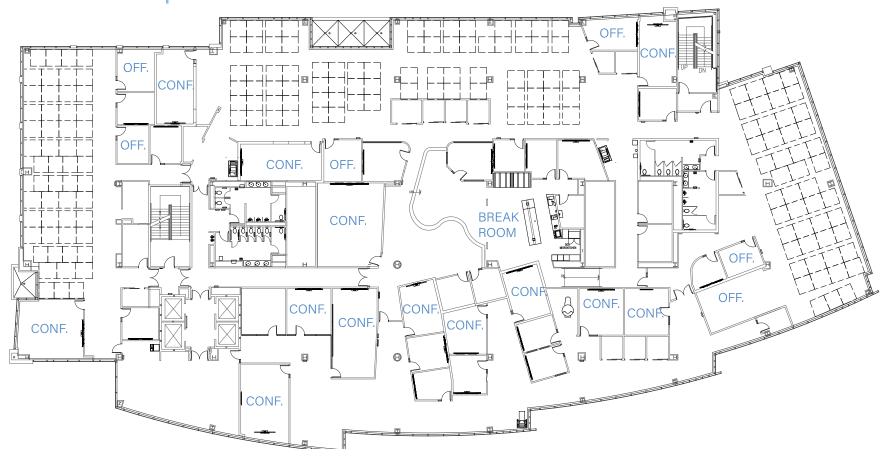

#### FIFTH FLOOR | ±40,335 SF

178 Workstations
 13 Conference Rooms

SIXTH FLOOR | ±40,184 SF

- 238 Workstations
- 7 Conference Rooms
- Break Room

SEVENTH FLOOR | ±40,172 SF

EIGHTH FLOOR | ±38,392 SF