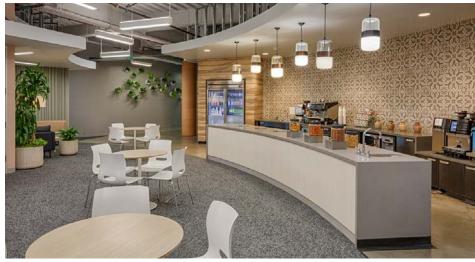

- Class A 8-Story Three Building Campus
- ±40,000 SF Average Floor Plate
- Exceptional Glass Line & Views
- Expansive Outdoor Space with Seating Areas
- Full Service Café at 1000 Enterprise Way
- Moffett Towers Club: ±48,000 SF State-of-the-Art Health Club Featuring Cardio & Weight Rooms, Group Exercise, Personal Training, Aquatics & Basketball
- ±3.3/1,000 Parking
- Double Door Loading
- EV Charging Stations & Bike Lockers
- Moffett Towers Shuttle: Round Trip Shuttle Service to Berryessa BART, Milpitas BART & Sunnyvale Caltrain
- 2 Minute Walk to Moffett Park VTA Light Rail Station
- 9 Minute Ride on VTA Light Rail to Downtown Mountain View

1000, 1020 & 1050 ENTERPRISE WAY | SUNNYVALE —

1000, 1020 & 1050 ENTERPRISE WAY | SUNNYVALE —

FIRST FLOOR | ±37,887 SF **FULL SERVICE** CAFÉ ++ ++ ++ ++++++ **DOUBLE DOOR** LOADING ++ ++ ++ ++ ++ ++ ++ LAB BIKE LOCKERS OFF. CONF LOBBY 24 Workstations Café 2 Conference Rooms Bike Lockers Labs