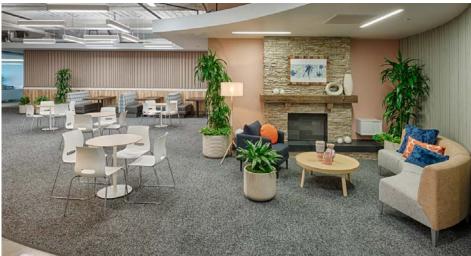

- Class A 8-Story Three Building Campus
- ±40,000 SF Average Floor Plate
- Exceptional Glass Line & Views
- Expansive Outdoor Space with Seating Areas
- Full Service Café at 1000 Enterprise Way
- Moffett Towers Club: ±48,000 SF State-of-the-Art Health Club Featuring Cardio & Weight Rooms, Group Exercise, Personal Training, Aquatics & Basketball
- ±3.3/1,000 Parking
- Double Door Loading
- EV Charging Stations & Bike Lockers
- Moffett Towers Shuttle: Round Trip Shuttle Service to Berryessa BART, Milpitas BART & Sunnyvale Caltrain
- 2 Minute Walk to Moffett Park VTA Light Rail Station
- 9 Minute Ride on VTA Light Rail to Downtown Mountain View