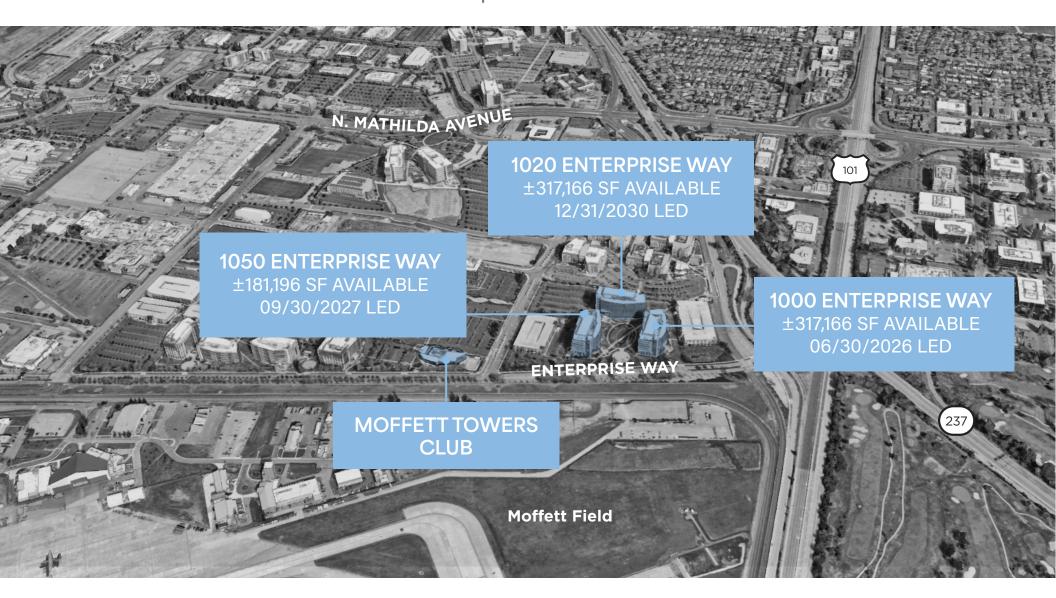

### **AMENITY & TRANSPORTATION MAP**

1000, 1020 & 1050 ENTERPRISE WAY | SUNNYVALE -

1000 Enterprise Way: ±317,166 SF

1020 Enterprise Way: ±317,166 SF

1050 Enterprise Way: ±181,196 SF

±38,392 - ±815,528 SF