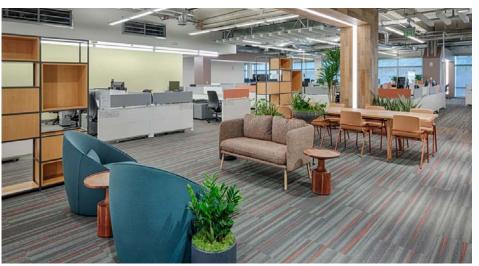

- Class A 8-Story Three Building Campus
- ±40,000 SF Average Floor Plate
- Exceptional Glass Line & Views
- Expansive Outdoor Space with Seating Areas
- Full Service Café at 1000 Enterprise Way
- Moffett Towers Club: ±48,000 SF State-of-the-Art Health Club Featuring Cardio & Weight Rooms, Group Exercise, Personal Training, Aquatics & Basketball
- ±3.3/1,000 Parking
- Double Door Loading
- EV Charging Stations & Bike Lockers
- Moffett Towers Shuttle: Round Trip Shuttle Service to Berryessa BART, Milpitas BART & Sunnyvale Caltrain
- 2 Minute Walk to Moffett Park VTA Light Rail Station
- 9 Minute Ride on VTA Light Rail to Downtown Mountain View