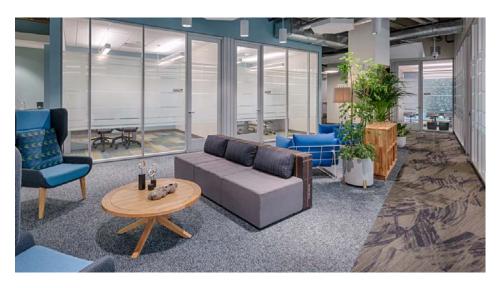

- Class A 8-Story Three Building Campus
- ±40,000 SF Average Floor Plate
- Exceptional Glass Line & Views
- Expansive Outdoor Space with Seating Areas
- Full Service Café at 1000 Enterprise Way
- Moffett Towers Club: ±48,000 SF State-of-the-Art Health Club Featuring Cardio & Weight Rooms, Group Exercise, Personal Training, Aquatics & Basketball
- ±3.3/1,000 Parking
- Double Door Loading
- EV Charging Stations & Bike Lockers
- Moffett Towers Shuttle: Round Trip Shuttle Service to Berryessa BART, Milpitas BART & Sunnyvale Caltrain
- 2 Minute Walk to Moffett Park VTA Light Rail Station
- 9 Minute Ride on VTA Light Rail to Downtown Mountain View