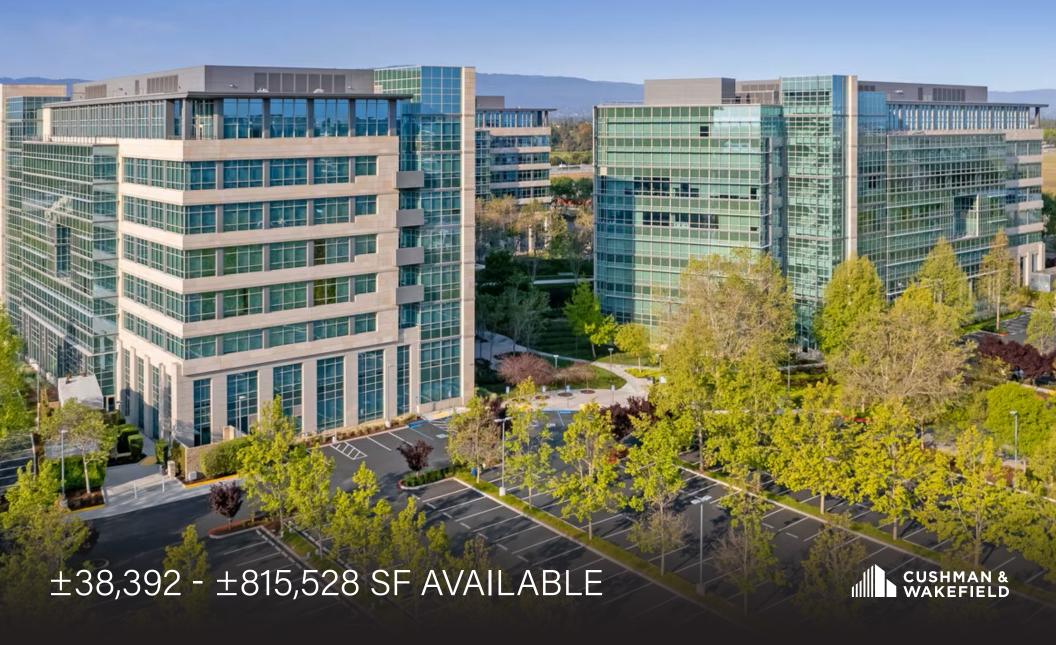

# MOFFETT TOWERS - 1000, 1020 & 1050 ENTERPRISE WAY | SUNNYVALE -

1000, 1020 & 1050 ENTERPRISE WAY | SUNNYVALE

#### **PROJECT HIGHLIGHTS**

1000 Enterprise Way: Single Floor up to ±317,166 SF (6/30/26 LED)

1020 Enterprise Way: Single Floor up to ±317,166 SF (12/31/30 LED)

1050 Enterprise Way: Single Floor up to ±181,196 SF (9/30/27 LED)

- Class A 8-Story Three Building Campus
- ±40,000 SF Average Floor Plate
- Exceptional Glass Line & Views
- Expansive Outdoor Space with Seating Areas
- Full Service Café at 1000 Enterprise Way
- Moffett Towers Club: ±48,000 SF State-of-the-Art Health Club Featuring Cardio & Weight Rooms, Group Exercise, Personal Training, Aquatics & Basketball
- ±3.3/1,000 Parking
- Double Door Loading
- EV Charging Stations & Bike Lockers
- Moffett Towers Shuttle: Round Trip Shuttle Service to Berryessa BART, Milpitas BART & Sunnyvale Caltrain
- 2 Minute Walk to Moffett Park VTA Light Rail Station
- 9 Minute Ride on VTA Light Rail to Downtown Mountain View