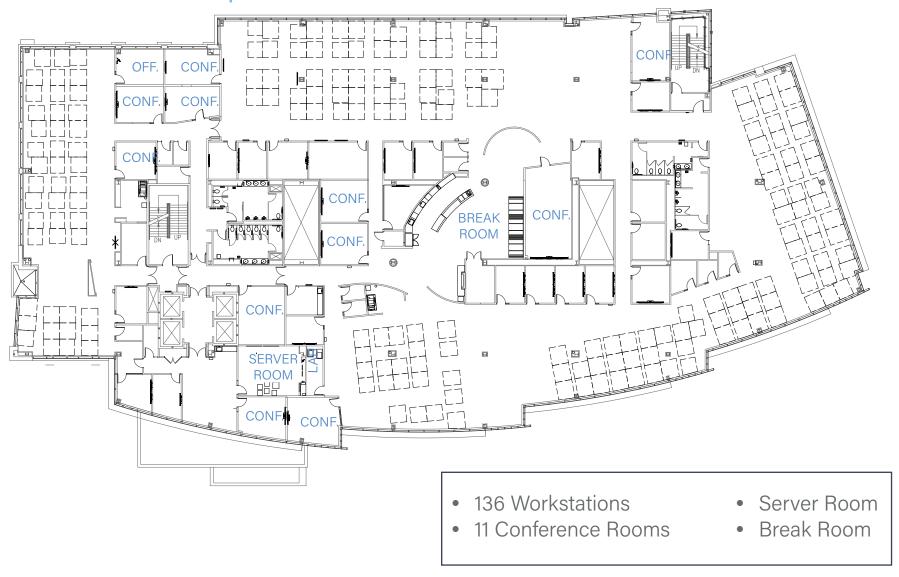

#### THIRD FLOOR | ±40,434 SF

- 10 Conference Rooms
- 1 Training Room

Break Room

FOURTH FLOOR | ±40,334 SF

- 154 Workstations
- 13 Conference Rooms
- Break Room
- Game Room