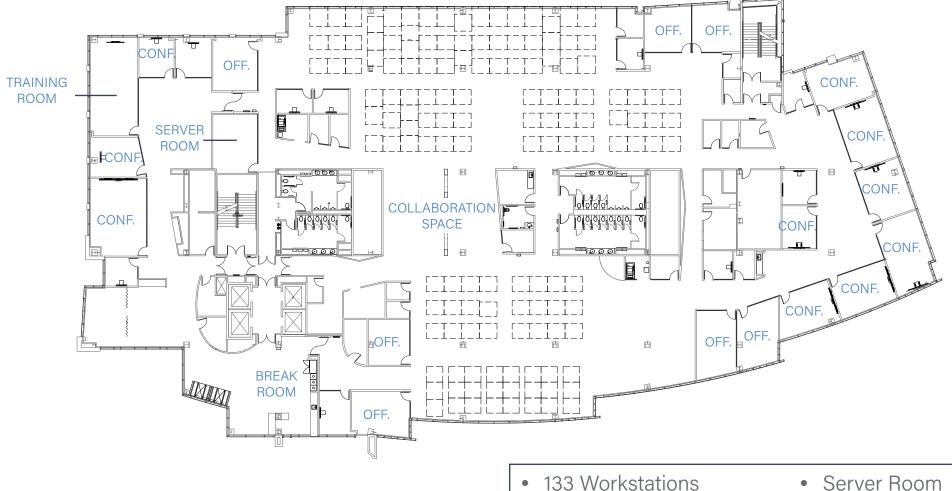

#### THIRD FLOOR | ±40,434 SF

- 10 Conference Rooms
- 1 Training Room

Break Room

FOURTH FLOOR | ±40,334 SF

- 154 Workstations
- 13 Conference Rooms
- Break Room
- Game Room