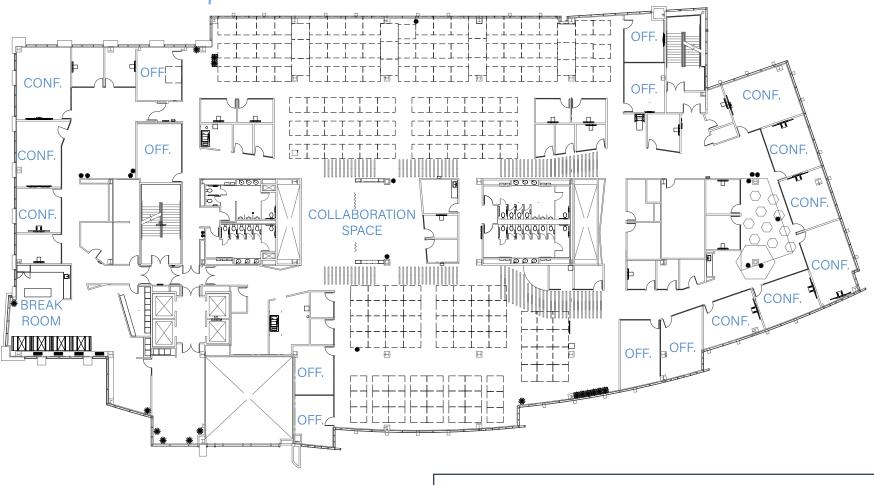

#### SECOND FLOOR | ±40,434 SF

- 156 Workstations
- 9 Conference Rooms
- Break Room