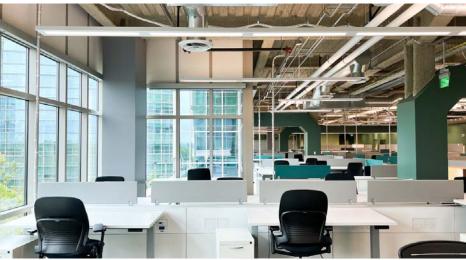

- Class A 8-Story Three Building Campus
- ±40,000 SF Average Floor Plate
- Exceptional Glass Line & Views
- Expansive Outdoor Space with Seating Areas
- Full Service Café at 1000 Enterprise Way
- Moffett Towers Club: ±48,000 SF State-of-the-Art Health Club Featuring Cardio & Weight Rooms, Group Exercise, Personal Training, Aquatics & Basketball
- ±3.3/1,000 Parking
- Double Door Loading
- EV Charging Stations & Bike Lockers
- Moffett Towers Shuttle: Round Trip Shuttle Service to Berryessa BART, Milpitas BART & Sunnyvale Caltrain
- 2 Minute Walk to Moffett Park VTA Light Rail Station
- 9 Minute Ride on VTA Light Rail to Downtown Mountain View