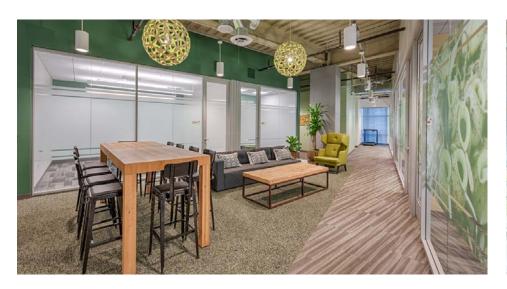

- Class A 8-Story Three Building Campus
- ±40,000 SF Average Floor Plate
- Exceptional Glass Line & Views
- Expansive Outdoor Space with Seating Areas
- Full Service Café at 1000 Enterprise Way
- Moffett Towers Club: ±48,000 SF State-of-the-Art Health Club Featuring Cardio & Weight Rooms, Group Exercise, Personal Training, Aquatics & Basketball
- ±3.3/1,000 Parking
- Double Door Loading
- EV Charging Stations & Bike Lockers
- Moffett Towers Shuttle: Round Trip Shuttle Service to Berryessa BART, Milpitas BART & Sunnyvale Caltrain
- 2 Minute Walk to Moffett Park VTA Light Rail Station
- 9 Minute Ride on VTA Light Rail to Downtown Mountain View