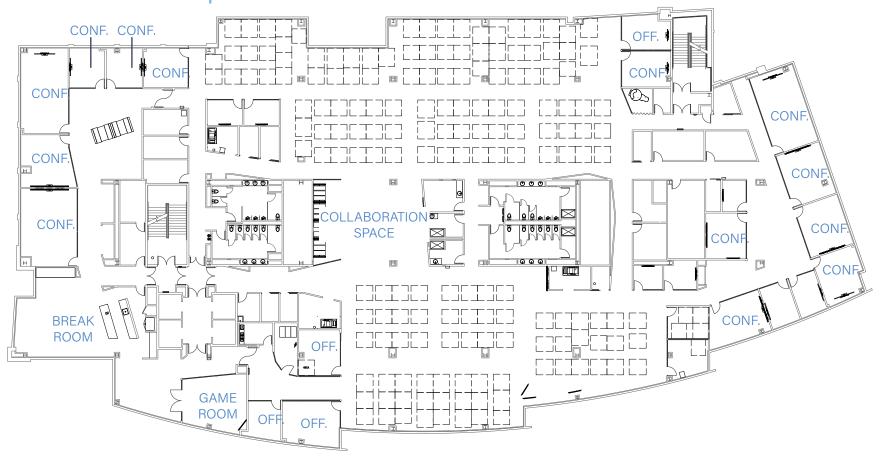

#### THIRD FLOOR | ±40,434 SF

- 10 Conference Rooms
- 1 Training Room

Break Room

FOURTH FLOOR | ±40,334 SF

- 154 Workstations
- 13 Conference Rooms
- Break Room
- Game Room