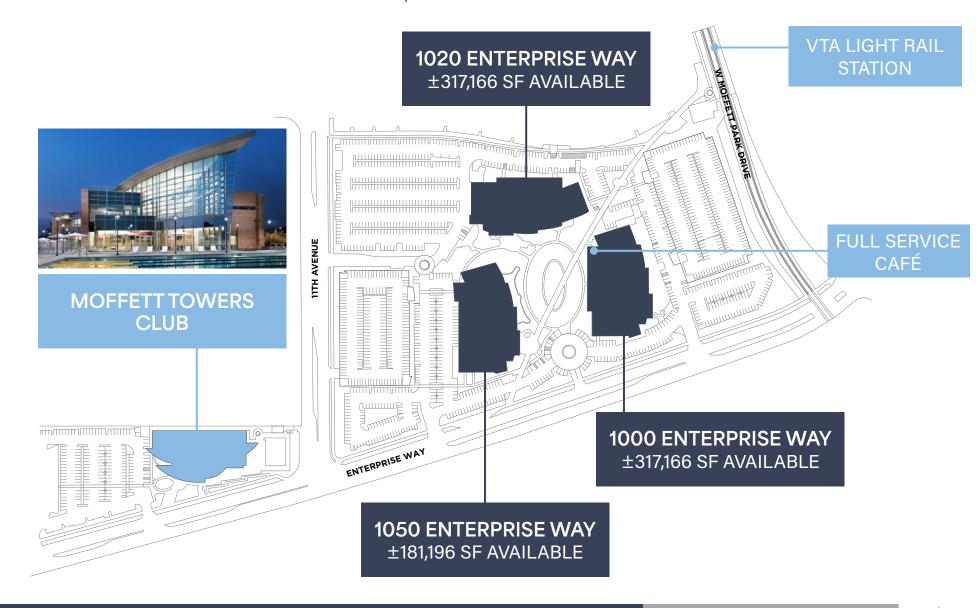

### **AMENITY & TRANSPORTATION MAP**

1000, 1020 & 1050 ENTERPRISE WAY | SUNNYVALE -

1000 Enterprise Way: ±317,166 SF

1020 Enterprise Way: ±317,166 SF

1050 Enterprise Way: ±181,196 SF

±38,392 - ±815,528 SF

#### **PROJECT HIGHLIGHTS**

1000 Enterprise Way: Single Floor up to ±317,166 SF (6/30/26 LED)

1020 Enterprise Way: Single Floor up to ±317,166 SF (12/31/30 LED)

1050 Enterprise Way: Single Floor up to ±181,196 SF (9/30/27 LED)

- Class A 8-Story Three Building Campus
- ±40,000 SF Average Floor Plate
- Exceptional Glass Line & Views
- Expansive Outdoor Space with Seating Areas
- Full Service Café at 1000 Enterprise Way
- Moffett Towers Club: ±48,000 SF State-of-the-Art Health Club Featuring Cardio & Weight Rooms, Group Exercise, Personal Training, Aquatics & Basketball
- ±3.3/1,000 Parking
- Double Door Loading
- EV Charging Stations & Bike Lockers
- Moffett Towers Shuttle: Round Trip Shuttle Service to Berryessa BART, Milpitas BART & Sunnyvale Caltrain
- 2 Minute Walk to Moffett Park VTA Light Rail Station
- 9 Minute Ride on VTA Light Rail to Downtown Mountain View