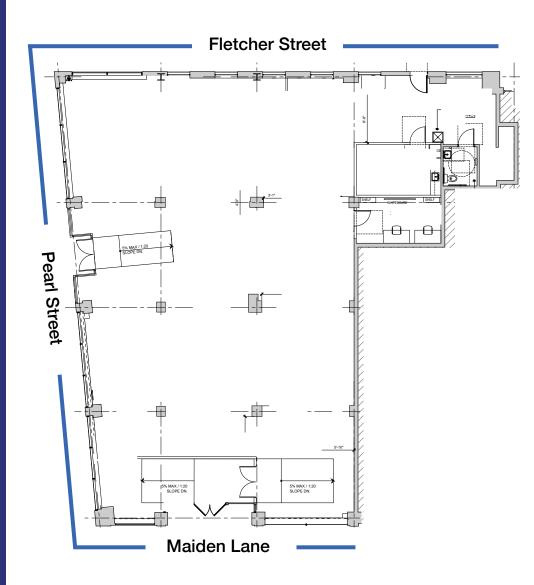

### Availability

### 125 Maiden Lane

West block between Between Pearl & Fletcher Streets

| Ground Level: | 5,438 SF              |
|---------------|-----------------------|
| Possession:   | Immediate             |
| Term:         | Through December 2028 |
| Lease Type:   | Sublease              |
| Asking Rent:  | Upon Request          |

#### **Comments**

- HVAC in place
- ADA Restroom in place
- Double door access on both Maiden Lane and Pearl Street
- Close proximity to South St., Seaport & the 2, 3 trains at Wall Street subway station