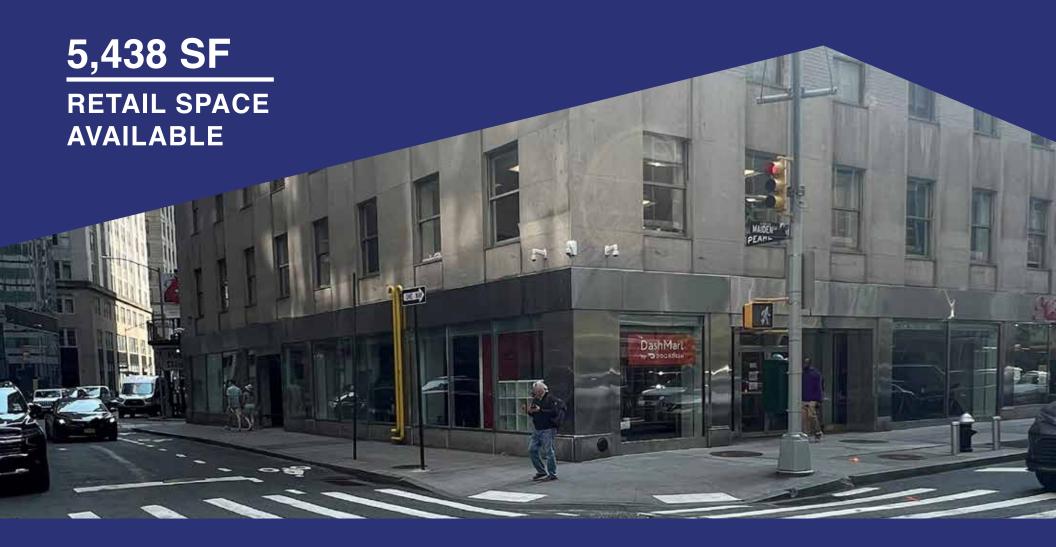

## 125 Maiden Lane

### 125 Maiden Lane

West block between Between Pearl & Fletcher Streets

| Ground Level: | 5,438 SF              |
|---------------|-----------------------|
| Possession:   | Immediate             |
| Term:         | Through December 2028 |
| Lease Type:   | Sublease              |
| Asking Rent:  | Upon Request          |

### Location

Prominently placed in a high foot-traffic location between favorite FIDI shopping and dining hubs