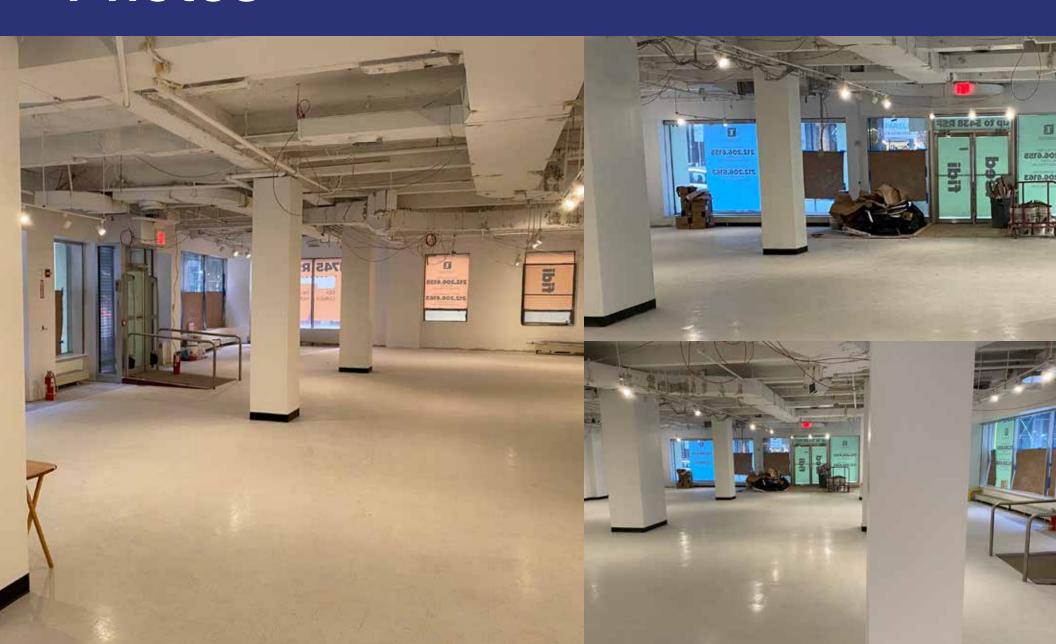

## 125 Maiden Lane





### Availability

### 125 Maiden Lane

West block between Between Pearl & Fletcher Streets

| Ground Level: | 5,438 SF              |
|---------------|-----------------------|
| Possession:   | Immediate             |
| Term:         | Through December 2028 |
| Lease Type:   | Sublease              |
| Asking Rent:  | Upon Request          |

#### **Neighbors**







SOULCYCLE







#### **Comments**

- HVAC in place
- ADA Restroom in place
- Double door access on both Maiden Lane and Pearl Street
- Close proximity to South St., Seaport & the 2, 3 trains at Wall Street subway station



### Location

Prominently placed in a high foot-traffic location between favorite FIDI shopping and dining hubs



# Photos



### Contact

James Ariola

212.698.2572 | james.ariola@cushwake.com

Michael Azarian

212.841.7831 | michael.azarian@cushwake.com

cushmanwakefield.com



©2023 Cushman & Wakefield. All rights reserved. The information contained in this communication is strictly confidential. This information has been obtained from sources believed to be reliable but has not been verified. NO WARRANTY OR REPRESENTATION, EXPRESS OR IMPLIED, IS MADE AS TO THE CONDITION OF THE PROPERTY (OR PROPERTIES) REFERENCED HEREIN OR AS TO THE ACCURACY OR COMPLETENESS OF THE INFORMATION CONTAINED HEREIN, AND SAME IS SUBMITTED SUBJECT TO ERRORS, OMISSIONS, CHANGE OF PRICE, RENTAL OR OTHER CONDITIONS, WITHDRAWAL WITHOUT NOTICE, AND TO ANY SPECIAL LISTING CONDITIONS IMPOSED BY THE PROPERTY OWNER(S). ANY PROJECTIONS, OPINI