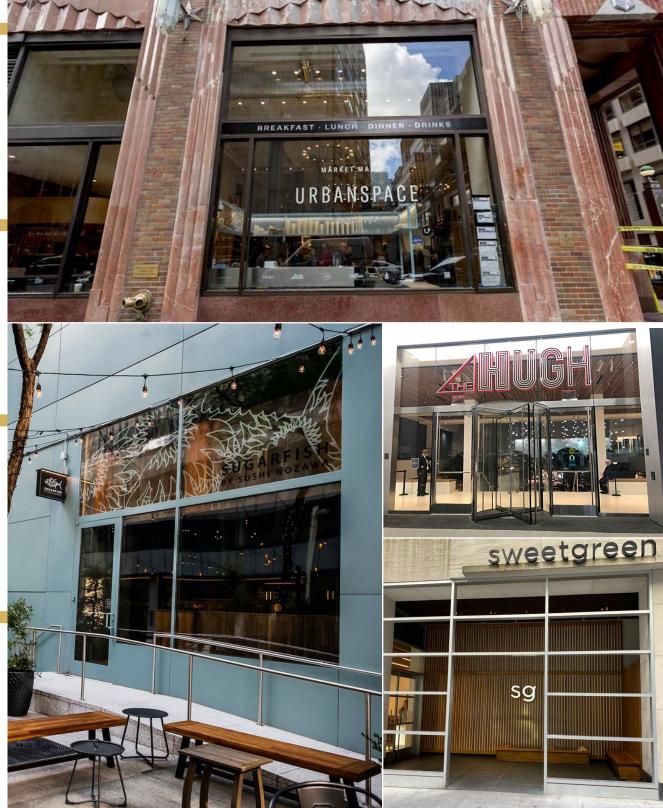

## Comments

- Highly visible retail on Lexington, directly across from the 53rd Street Subway stop (19,000,000 annual ridership)
- At the base of a 36-story office tower
- Flexible division plan all uses considered
- HVAC and ADA restrooms in place
- Fantastic neighboring co-tenants, including Sweetgreen, Shake Shack, Sugarfish, and Amazon Go
- One block from Urbanspace, and the newly opened Hugh Food Hall