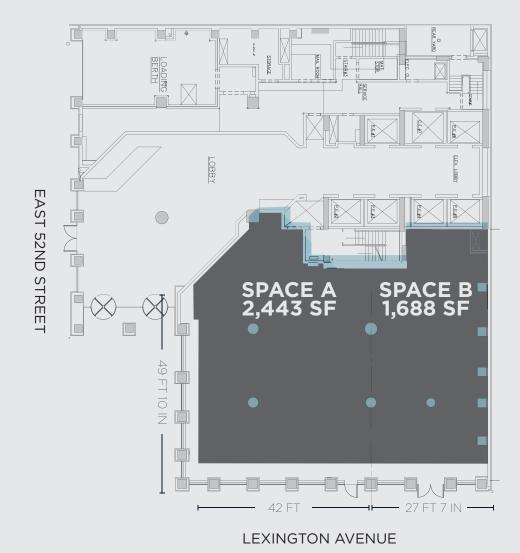

Premises

| Total:    | 4,131 SF |
|-----------|----------|
| Ground B: | 1,688 SF |
| Ground A: | 2,443 SF |

Ceiling Height 19'

Possession Immediate

## Frontage

Space A: 42' on Lexington Space B: 27' on Lexington