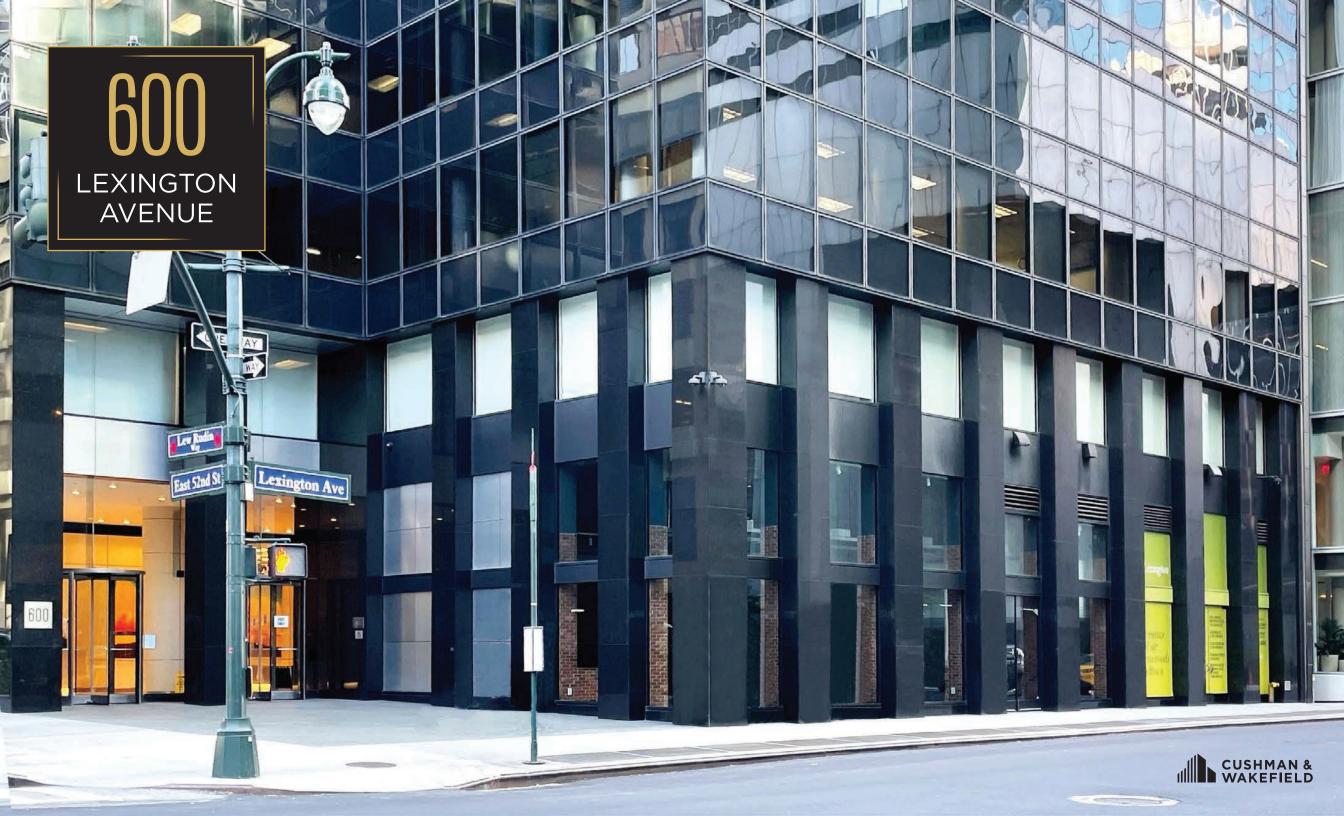

## Comments

- Highly visible retail on Lexington, directly across from the 53rd Street Subway stop (19,000,000 annual ridership)
- At the base of a 36-story office tower
- Flexible division plan all uses considered
- HVAC and ADA restrooms in place
- Fantastic neighboring co-tenants, including Sweetgreen, Shake Shack, Sugarfish, and Amazon Go
- One block from Urbanspace, and the newly opened Hugh Food Hall