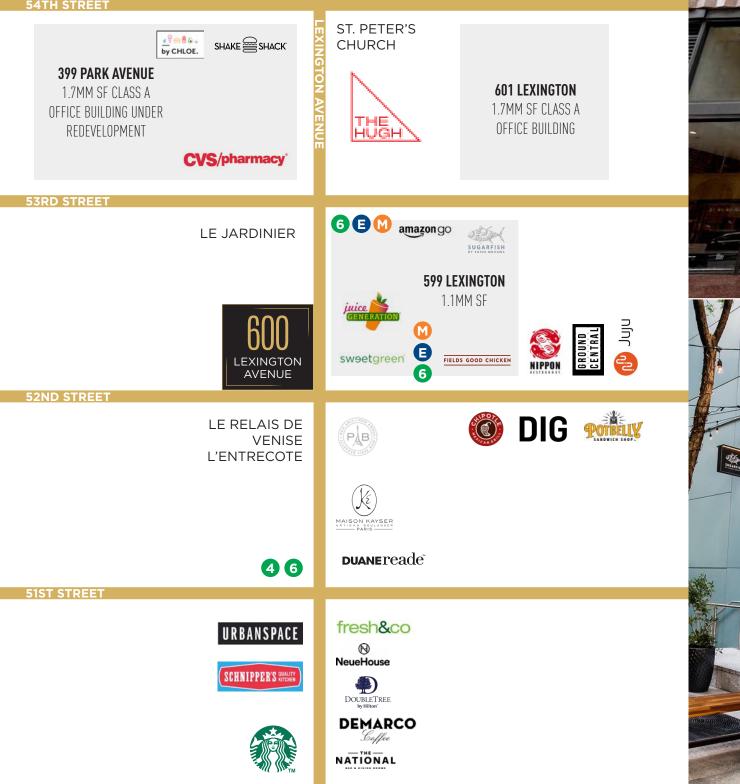

## Comments

- Highly visible retail on Lexington, directly across from the 53rd Street Subway stop (19,000,000 annual ridership)
- At the base of a 36-story office tower
- Flexible division plan all uses considered
- HVAC and ADA restrooms in place
- Fantastic neighboring co-tenants, including Sweetgreen, Shake Shack, Sugarfish, and Amazon Go
- One block from Urbanspace, and the newly opened Hugh Food Hall