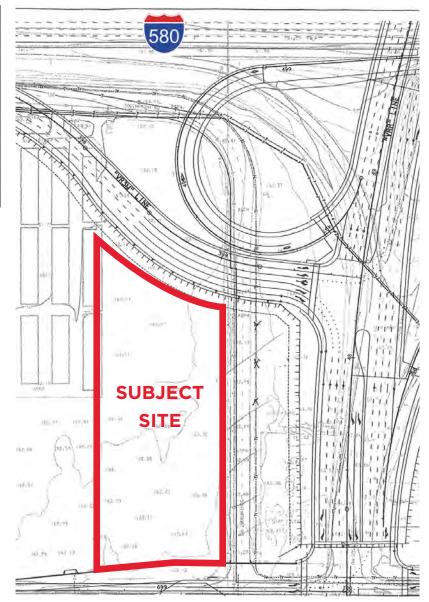

# LAND FOR SALE 5945 Southfront Road, Livermore, California

Highway Visibility/I-580 @ Vasco Road Off-Ramp

### **DEMOGRAPHICS**

|                        | 3 MILE    | 5 MILE    | 10 MILE   |
|------------------------|-----------|-----------|-----------|
| Population             |           |           |           |
| 2010 Total             | 40,501    | 78,373    | 165,998   |
| 2020 Total             | 43,544    | 84,732    | 196,854   |
| 2020 Household Income  |           |           |           |
| Median                 | \$140,086 | \$138,471 | \$156,992 |
| Average                | \$171,653 | \$169,252 | \$187,495 |
| 2020 Median Home Value |           |           |           |
|                        | \$802,966 | \$807,506 | \$949,682 |

### **PROPOSED I-580 EXIT RAMP**



For more information, please contact:

### John Brackett

Managing Director P +1 408 200 8818 john.brackett@cushwake.com LIC #00906947

#### Tom Snider

Executive Managing Director P +1 408 436 3639 tom.snider@cushwake.com LIC #00847073 300 Santana Row, Fifth Floor San Jose, CA 95128

T +1 408 615 3400 F +1 408 615 3444

### www.cushmanwakefield.com

VIEW SITE SPECIFIC COVID-19 PREVENTION PLAN Cushman & Wakefield Convright 2021 No warranty or representa

Cushman & Wakefield Copyright 2021. No warranty or representation, express or implied, is made to the accuracy or completeness of the information contained herein, and same is submitted subject to errors, omissions, change of price, rental or other conditions, withdrawal without notice, and to any special listing conditions imposed by th