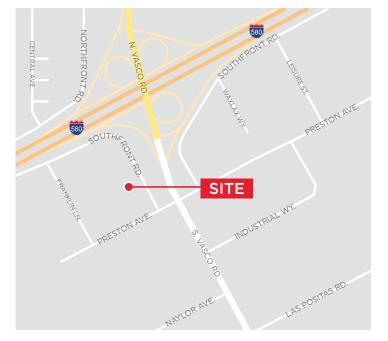

# LAND FOR SALE 5945 Southfront Road, Livermore, California

Highway Visibility/I-580 @ Vasco Road Off-Ramp

±2.63 Acres Commercial Land For Sale

## **PROPERTY HIGHLIGHTS**

- ±2.63 Acres
- High Traffic Count
- Great Demographics
- Interstate 580 Visibility
- I-580 @ Vasco Road Off-Ramp
- Zoned Commercial Services (CS)
- \$3,500,000.00
- APN: 099B-5900-002-09