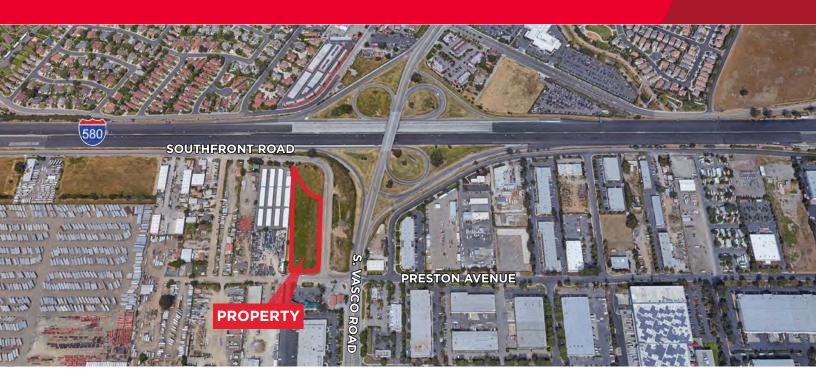

# LAND FOR SALE 5945 Southfront Road, Livermore, California

Highway Visibility/I-580 @ Vasco Road Off-Ramp

±2.63 Acres Commercial Land For Sale

## **PROPERTY HIGHLIGHTS**

- ±2.63 Acres
- High Traffic Count
- Great Demographics
- Interstate 580 Visibility
- I-580 @ Vasco Road Off-Ramp
- Zoned Commercial Services (CS)
- \$3,500,000.00
- APN: 099B-5900-002-09

## **TRAFFIC COUNTS**

Highway 580 at Vasco Road: 162,100 ADT Vasco Road: 33,918 ADT

For more information, please contact:

John Brackett Managing Director P +1 408 200 8818 john.brackett@cushwake.com LIC #00906947 Tom Snider Executive Managing Director P +1 408 436 3639 tom.snider@cushwake.com LIC #00847073