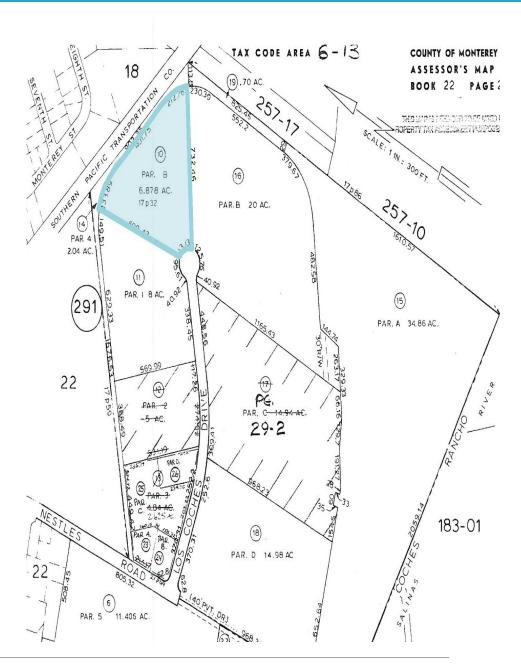

| Los Coches Road, Soledad, CA                                                                                                                                                                                                            |
|-----------------------------------------------------------------------------------------------------------------------------------------------------------------------------------------------------------------------------------------|
| 022-291-010                                                                                                                                                                                                                             |
| ±6.88 Acres                                                                                                                                                                                                                             |
| Industrial (M)                                                                                                                                                                                                                          |
| Maximum FAR is 60%                                                                                                                                                                                                                      |
| City water, sewer, PG&E at Street                                                                                                                                                                                                       |
| Light manufacturing, procressing, warehousing, distribution, greenhouses, nursery, landscaper's yard, processing facility, truck depot, Ag. processing, Ag. sales/service, equipment rental & sales and recycling - to name just a few. |
| \$2,100,000 (\$7.00 PSF)                                                                                                                                                                                                                |
|                                                                                                                                                                                                                                         |