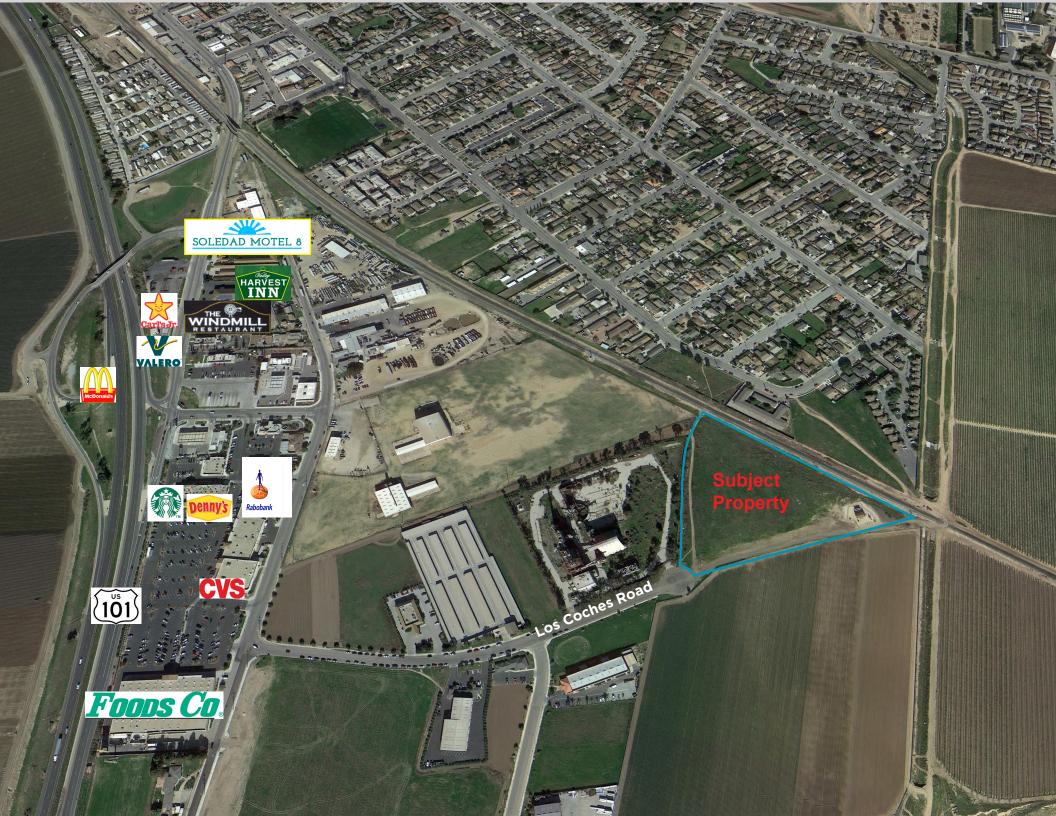

## **Property Description**

The subject property is located at the end of Los Coches Road in Soledad, California. The property has access to city water, sewer, and connections to PG&E at the street. Access to Highway 101, both north and south is less than a minute away and provides short drive times to Salinas, and South Monterey County. The property is one of the last, large industrial parcels within a twenty minute drive to Salinas currently on the market for sale.