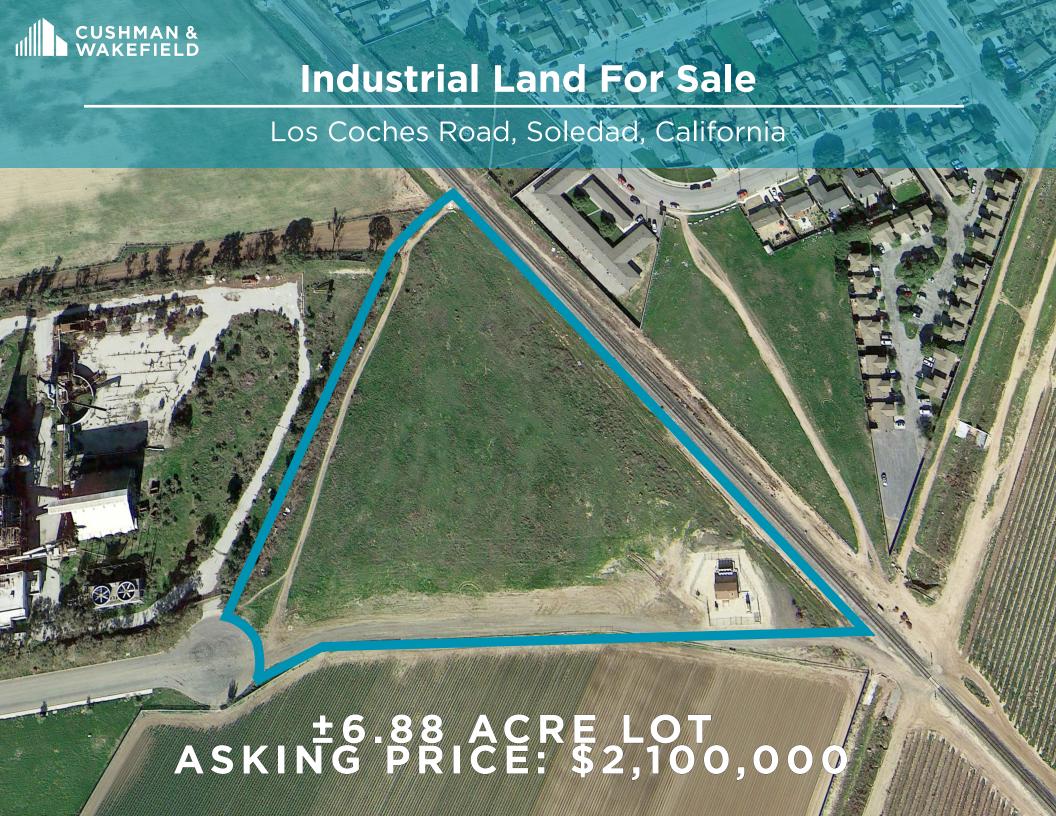

## CUSHMAN & FOR SALE | 6.88 ACRES Los Coches Road | Soledad, CA

## **Property Description**

The subject property is located at the end of Los Coches Road in Soledad, California. The property has access to city water, sewer, and connections to PG&E at the street. Access to Highway 101, both north and south is less than a minute away and provides short drive times to Salinas, and South Monterey County. The property is one of the last, large industrial parcels within a twenty minute drive to Salinas currently on the market for sale.

| Los Coches Road, Soledad, CA                                                                                                                                                                                                            |
|-----------------------------------------------------------------------------------------------------------------------------------------------------------------------------------------------------------------------------------------|
| 022-291-010                                                                                                                                                                                                                             |
| ±6.88 Acres                                                                                                                                                                                                                             |
| Industrial (M)                                                                                                                                                                                                                          |
| Maximum FAR is 60%                                                                                                                                                                                                                      |
| City water, sewer, PG&E at Street                                                                                                                                                                                                       |
| Light manufacturing, procressing, warehousing, distribution, greenhouses, nursery, landscaper's yard, processing facility, truck depot, Ag. processing, Ag. sales/service, equipment rental & sales and recycling - to name just a few. |
| \$2,100,000 (\$7.00 PSF)                                                                                                                                                                                                                |
|                                                                                                                                                                                                                                         |

## **Industrial Land For Sale**

Los Coches Road, Soledad, California