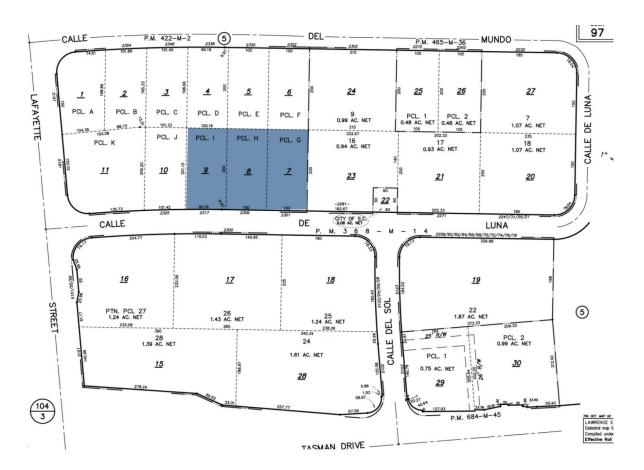

## 2301-2309-2317 CALLE DE LUNA | SANTA CLARA, CA

Cushman & Wakefield, as exclusive advisor, is pleased to present the opportunity to acquire a 100% fee simple interest in a potential development site in the heart of Silicon Valley. The property is located in the Tasman East area of Santa Clara near the corner of Lafayette Street and Tasman Drive. Properties must be sold together.

#### PROPERTY OVERVIEW

Site Address: 2301-2309-2317 Calle De Luna,

Santa Clara

Parcel No. (APN): 097-46-007, -008, -009

Zoning: Transit Neighborhood

Building Size: 2301 Calle De Luna: ±8,802 SF

2309 Calle De Luna: ±8,348 SF 2317 Calle De Luna: ±7,537 SF

**TOTAL: ±24,687 SF** 

Total Lot Area:  $\pm 60,114 \text{ SF } (\pm 1.38 \text{ AC})$ 