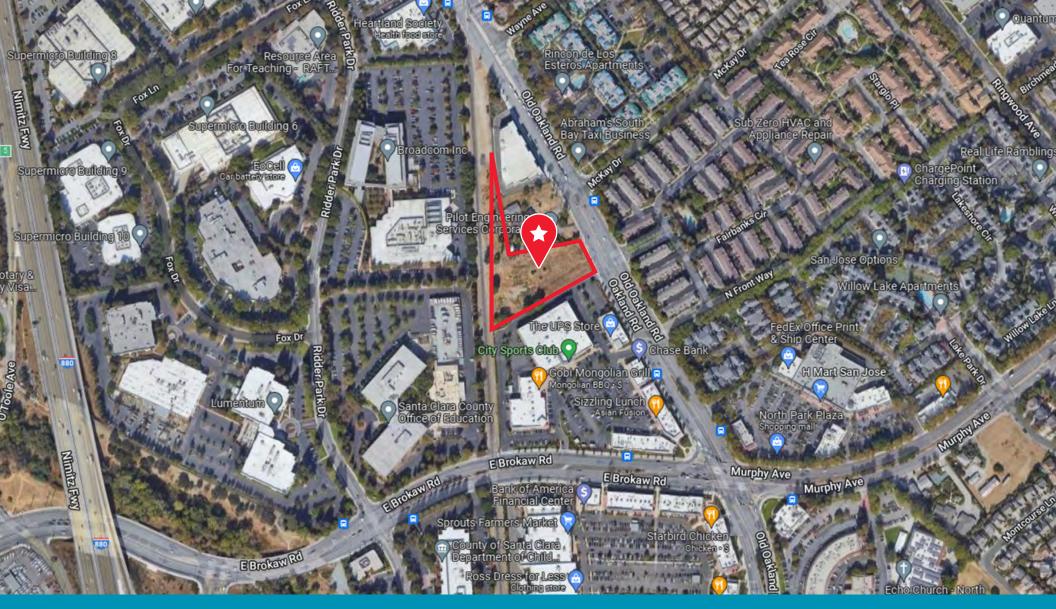

#### Oakland Rd San Jose, CA

This is a unique opportunity to acquire a 2.094 acre parcel in North San Jose. This property has excellent access to the Brokaw Exit of Hwy 880, just a quarter mile away. Neighboring property is a Retail Center with amenities including multiple food services, a City Sports Fitness Center, Chase Bank, and a UPS store. The "IP" Zoning allows Buyer to pursue a variety of development alternatives, some of which include Office/R&D, Advanced Manufacturing, Medical Office, Retail and Self-Storage, just to identify a few. This site sits amidst some of the largest Corporate employers in Silicon Valley including Apple, Google, Samsung, Amazon, Cisco, Western Digital, Infineon and eBay. The surrounding neighborhoods have gone through major redevelopment over the recent years. There are several new home developments and new Commercial Retail being developed. The immediate neighboring sites are separately owned and have entertained potential sale in the past (these would be independent inquiries).