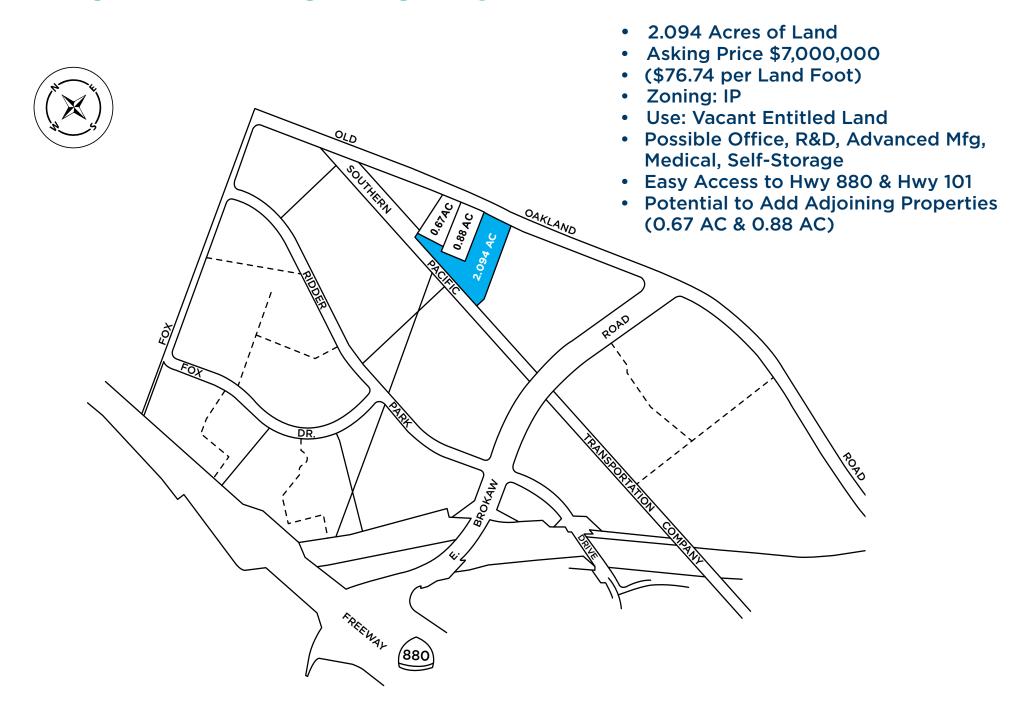

## **PROPERTY HIGHLIGHTS**

#### Oakland Rd San Jose, CA

This is a unique opportunity to acquire a 2.094 acre parcel in North San Jose. This property has excellent access to the Brokaw Exit of Hwy 880, just a quarter mile away. Neighboring property is a Retail Center with amenities including multiple food services, a City Sports Fitness Center, Chase Bank, and a UPS store. The "IP" Zoning allows Buyer to pursue a variety of development alternatives, some of which include Office/R&D, Advanced Manufacturing, Medical Office, Retail and Self-Storage, just to identify a few. This site sits amidst some of the largest Corporate employers in Silicon Valley including Apple, Google, Samsung, Amazon, Cisco, Western Digital, Infineon and eBay. The surrounding neighborhoods have gone through major redevelopment over the recent years. There are several new home developments and new Commercial Retail being developed. The immediate neighboring sites are separately owned and have entertained potential sale in the past (these would be independent inquiries).