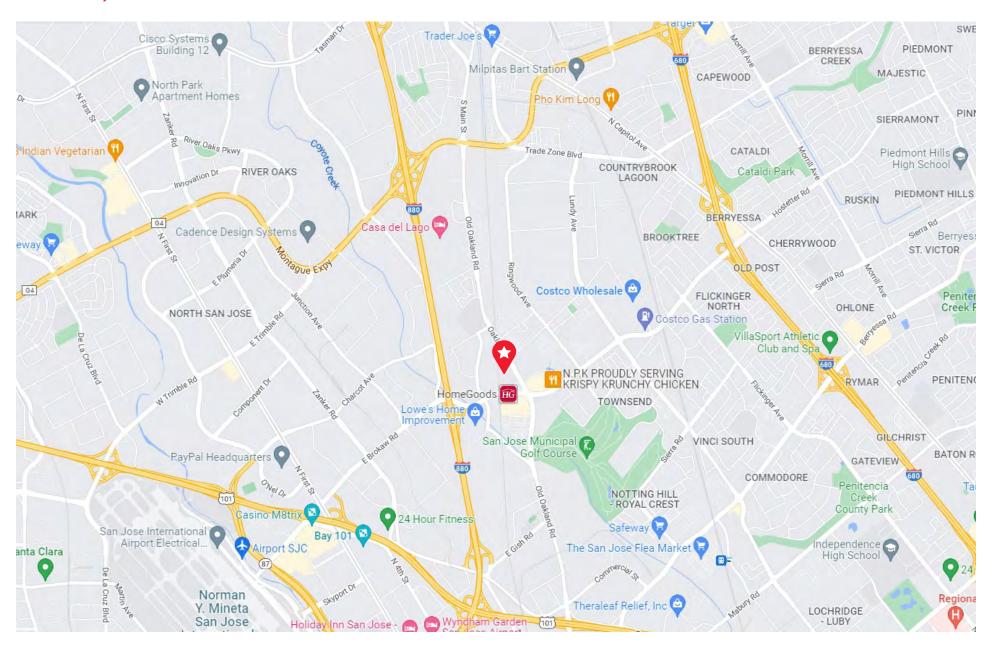

### STREET MAP

#### Oakland Rd San Jose, CA

This is a unique opportunity to acquire a 2.094 acre parcel in North San Jose. This property has excellent access to the Brokaw Exit of Hwy 880, just a quarter mile away. Neighboring property is a Retail Center with amenities including multiple food services, a City Sports Fitness Center, Chase Bank, and a UPS store. The "IP" Zoning allows Buyer to pursue a variety of development alternatives, some of which include Office/R&D, Advanced Manufacturing, Medical Office, Retail and Self-Storage, just to identify a few. This site sits amidst some of the largest Corporate employers in Silicon Valley including Apple, Google, Samsung, Amazon, Cisco, Western Digital, Infineon and eBay. The surrounding neighborhoods have gone through major redevelopment over the recent years. There are several new home developments and new Commercial Retail being developed. The immediate neighboring sites are separately owned and have entertained potential sale in the past (these would be independent inquiries).