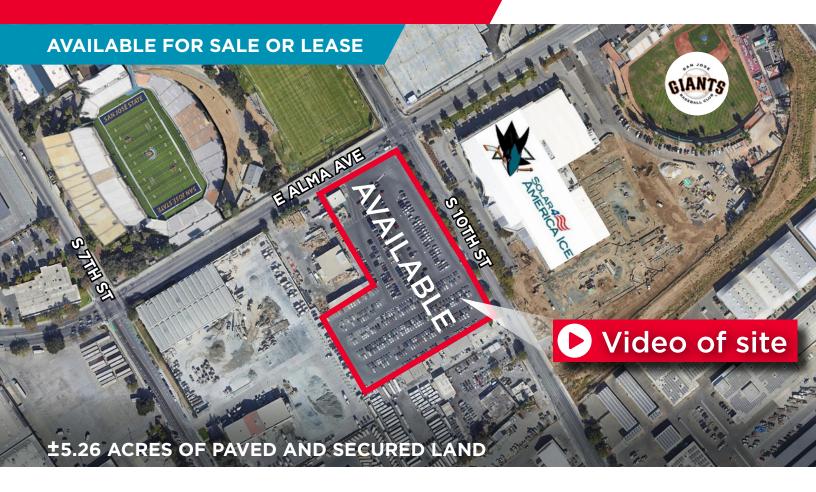

SAN JOSE | CALIFORNIA

**±5.26 ACRES** 

### PROPERTY HIGHLIGHTS

- ±5.26 Acres of Paved and Secured Parcel (Divisible)
- M-4 (Heavy Industrial Zoning)
- Corner Location
- Driveways on Alma Street and 10th Street
- Potential Uses: Vehicle Storage, Recycling, Corporation Yard, Mini-Storage, Etc.

Located Between and Easy Access to

Across the Street from

For More Information, Please Contact: