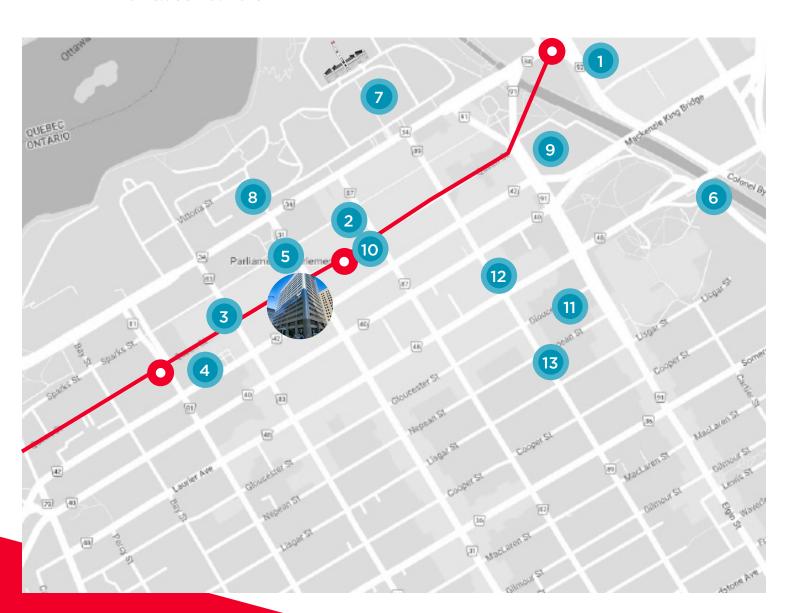

## **NEIGHBOURHOOD AMENITIES**

(Walking distance)

- 1. CF Rideau Centre
- 2. Bier Market
- 3. Ottawa Marriott
- 4. Delta Hotels
- 5. 3 Brewers Co.
- 6. The Rideau Canal
- 7. Parliament Hill
- 8. Bank of Canada
- 9. National Arts Centre
- 10. Queen St Fare

- 11. Browns Socialhouse
- 12. Starbucks
- 13. FarmBoy
- LRT Stations (left to right)
- 1. Lyon Station
- 2. Parliament Station
- 3. Rideau Station

55 Metcalfe Street Suite 400 Ottawa, ON K1P 6L5