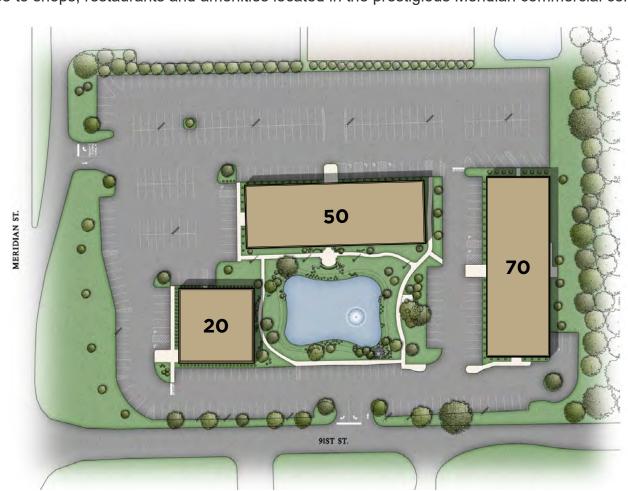

## 9100 Meridian Square

Accessible, Suburban Locations

Managed by a Local Owner & Developer

Three Generations of Experience

Sourwine Real Estate Services focuses on accessible, suburban locations, offering "Class A" office space. Our tenant-centric approach provides a service experience tailored to listening, responding and following up with three generations of experience.