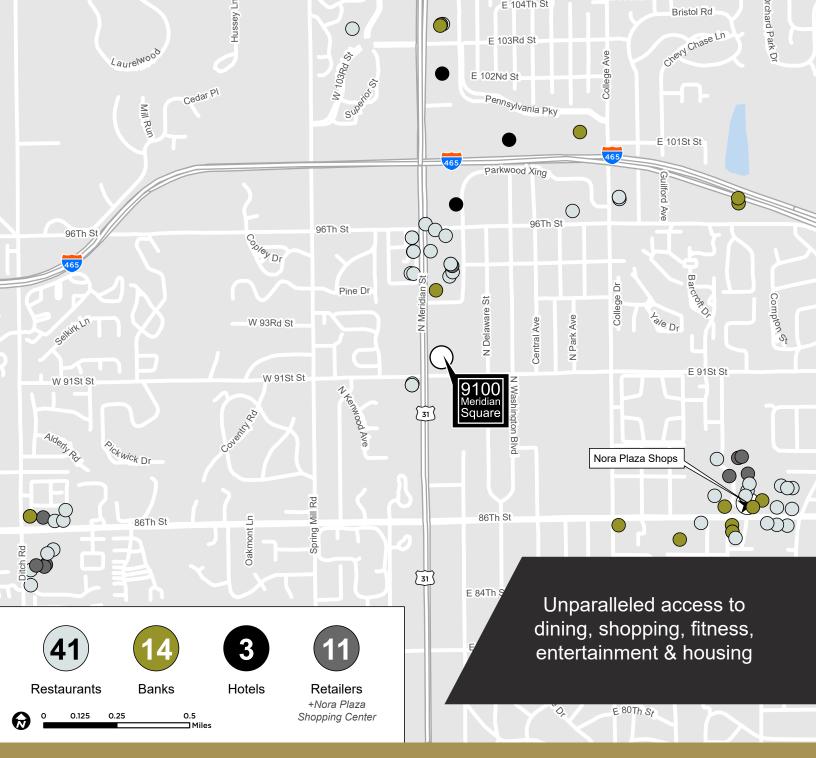

## 9100 Meridian Square

Accessible, Suburban Locations

Managed by a Local Owner & Developer

Three Generations of Experience

Sourwine Real Estate Services focuses on accessible, suburban locations, offering "Class A" office space. Our tenant-centric approach provides a service experience tailored to listening, responding and following up with three generations of experience.