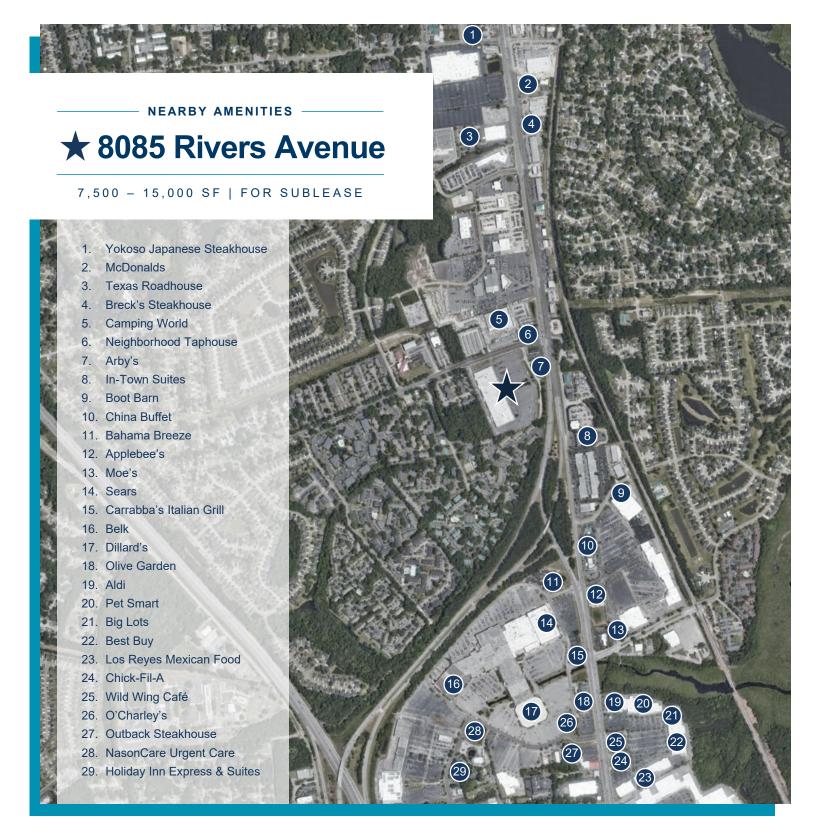

## **Property Highlights**

- 5±1,000 RSF Parking Ratio
- Close proximity to Abundance of Retail & Future Lowcountry Rapid Transit System
- Private Offices
- Large Classroom/Meeting Spaces