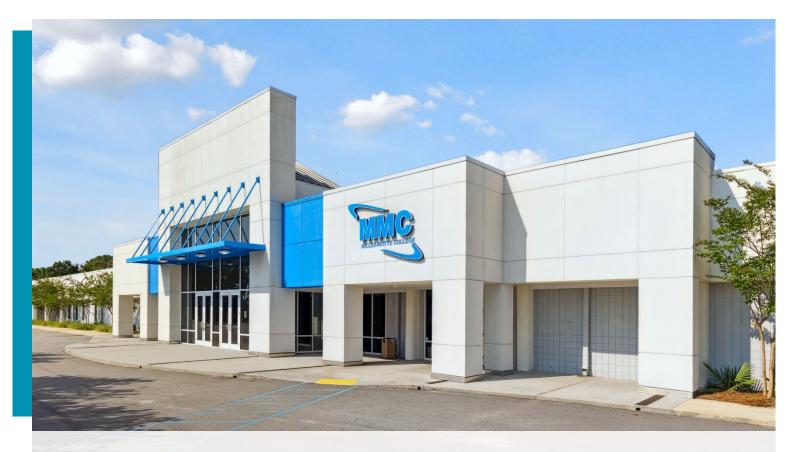

# **RIVERS PARK BUSINESS CENTER**

8085 RIVERS AVENUE NORTH CHARLESTON, SC

7,500 - 15,000 SF | FOR SUBLEASE

LOCATED ON NORTH CHARLESTON'S COMMERCIAL CORRIDOR
WITH NUMEROUS AMENITIES