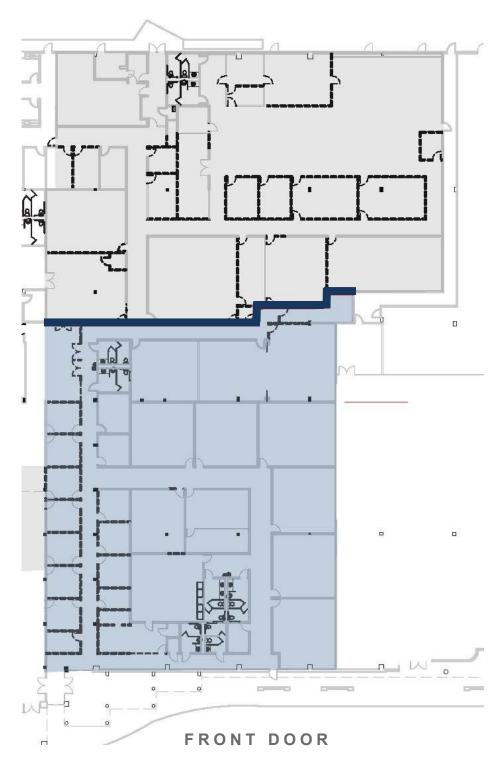

LOCATED ON NORTH CHARLESTON'S COMMERCIAL CORRIDOR
WITH NUMEROUS AMENITIES

# **RIVERS PARK BUSINESS CENTER**

8085 RIVERS AVENUE NORTH CHARLESTON, SC

7,500 - 15,000 SF | FOR SUBLEASE



### 7,500 - 15,000 of Office - Assembly - Training Space

## **Building Amenities**

- Up to 15,000 RSF Available For Sublease Today
- Move-In Ready Office, Educational, Flex Space
- Furniture Potentially Available
- Below Market Lease Rate with Extensive Term Remaining on the Sublease

## **Property Highlights**

- 5±1,000 RSF Parking Ratio
- Close proximity to Abundance of Retail & Future Lowcountry Rapid Transit System
- Private Offices
- Large Classroom/Meeting Spaces









## **FLOORPLAN**



7,500 **–** 15,000 SF





### For more information, please contact:

#### **NICK TANANA**

Senior Director +1 843 724 0109 nick.tanana@cushwake.com

### **BRADY DASHIELL**

Senior Associate +1 843 724 0106 brady.dashiell@cushwake.com