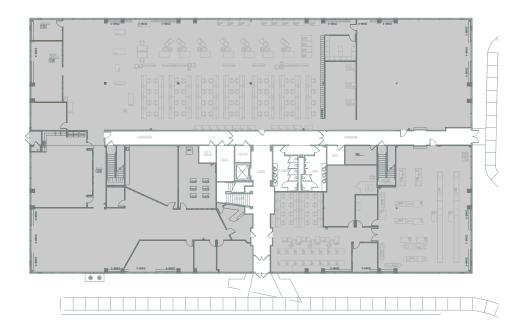

### FLOOR ONE - FULLY LEASED

#### FLOOR TWO - FULL FLOOR 25,560 SF, DIVISIBLE TO 5,000