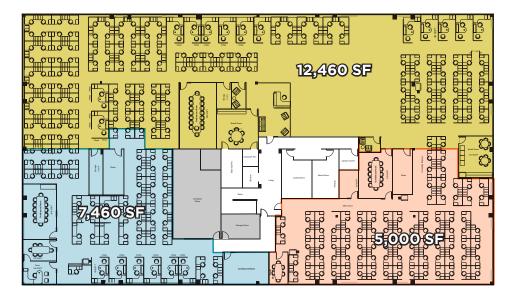

### FLOOR ONE - FULLY LEASED

#### FLOOR TWO - FULL FLOOR 25,560 SF, DIVISIBLE TO 5,000