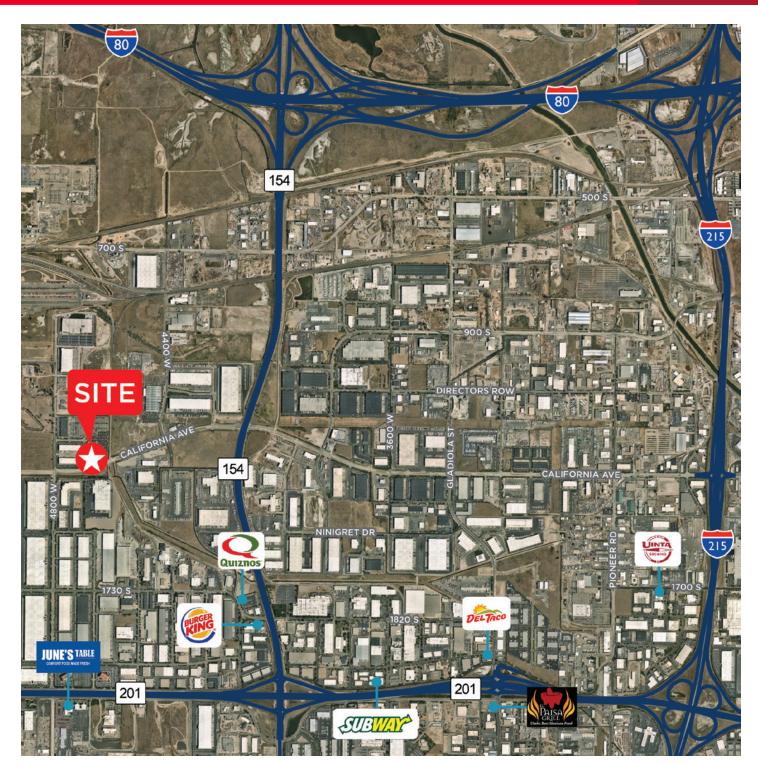

# CUSHMAN & WAKEFIELD

FOR LEASE **Pacific Landing** 1355 South 4700 West / Salt Lake City, UT 4700 W California Ave

### **Property Highlights**

- \$20.00 FS
- 5,000 to 25,560 SF Available
- Located directly off I-80 and Bangerter Highway
- Tenant Improvements Available
- Building Crown Signage Available

**Kyle McMullin** Senior Director +1 801 303 5480 kyle.mcmullin@cushwake.com