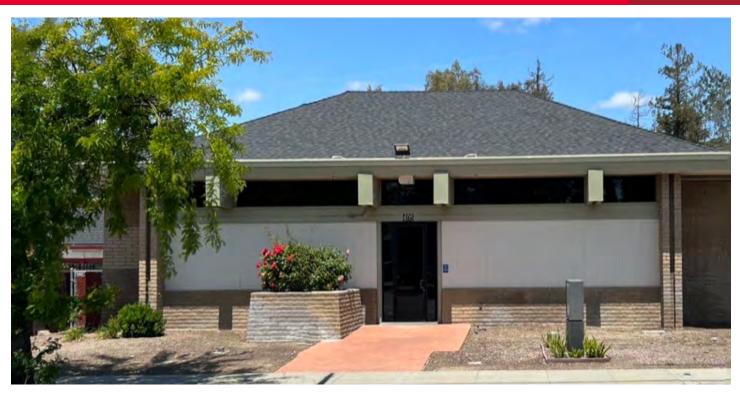

±4,952 SF Freestanding Retail Building 405 Blossom Hill Rd., San Jose, CA

FOR SUBLEASE

### **PROPERTY HIGHLIGHTS**

- ±4,952 SF Freestanding Retail
- Prime Visibility from High-Traffic Blossom Hill Road
- Ample Parking (±16 Parking Spaces)
- Monument and Building Signage Available
- Easy Access to/from 85 and 101 Freeways
- Strong Traffic Counts
- Former Chase Bank Space
- Lease Expiration Date: 11/30/2025
- Call Broker for Pricing

## FOR SUBLEASE

±4,952 SF Freestanding Retail Building

405 Blossom Hill Rd., San Jose, CA