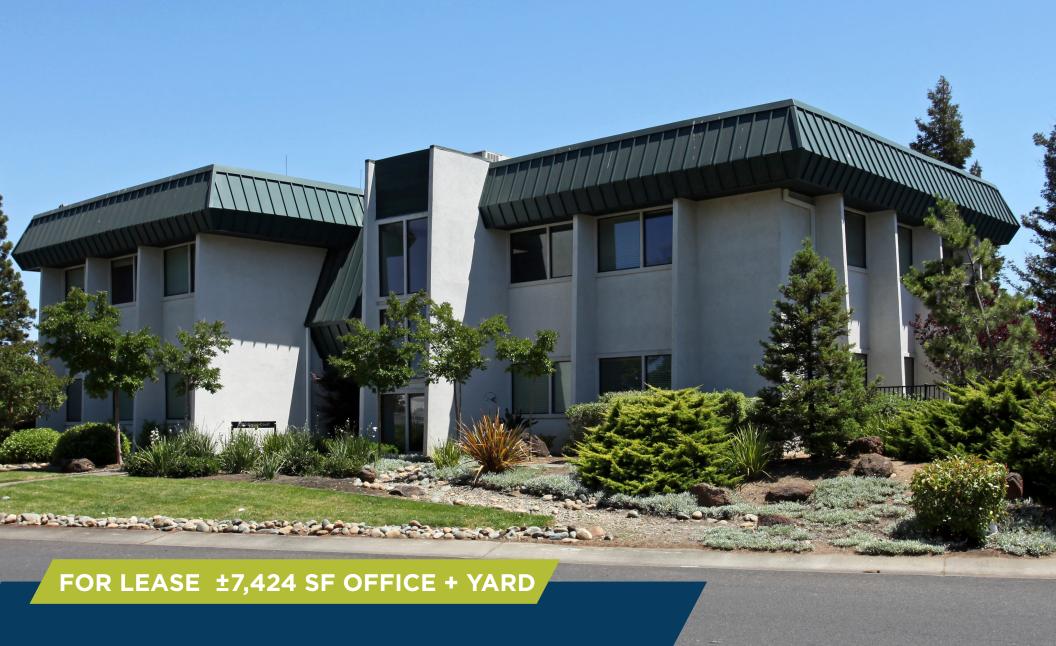

8160 SIGNAL CT.

SACRAMENTO, CA

## **Property Features**

Building Size: ±7,424 SF

Site Area: ±0.59 AC

Building Height: 24'

Tenancy: Single

Parking: 4.04/1,000 SF

Year Built: 1979

Zoning: M-1S, Sacramento

Lease Rate: \$1.00/SF Gross

\*Additional yard available