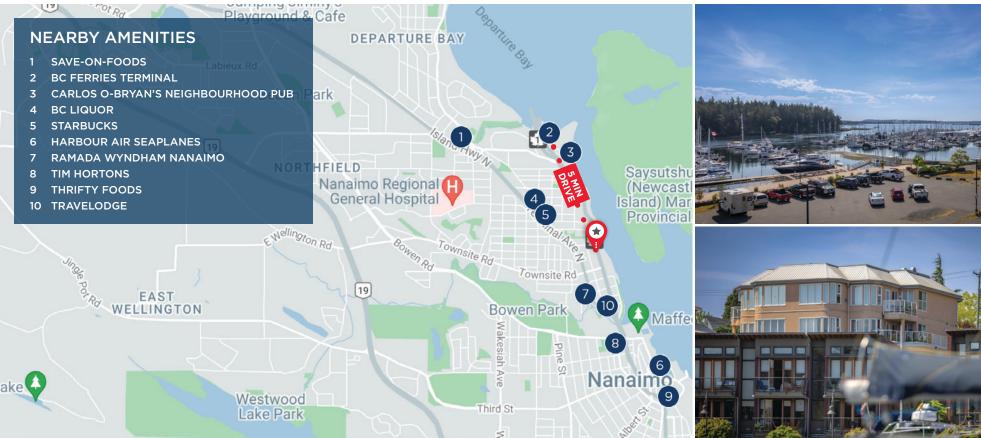

## LOCATION

The subject property is wonderfully located on Vancouver Island, just minutes away from the BC Ferries Terminal and Downtown Nanaimo. It is a part of a vibrant and charming urban center that perfectly combines historical charm with modern amenities. Nestled on the eastern coastline, this picturesque city offers a captivating blend of natural beauty and urban conveniences.

As you enter the Waterfront Suites & Marina, you'll be greeted by a captivating waterfront that stretches along the bustling harbour. The harbour is dotted with boats and seaplanes, creating a lively atmosphere. The scenic waterfront walkway, known as the Harbourfront Walkway, offers breathtaking views of the ocean, neighboring islands, and the majestic Coast Mountains in the distance.