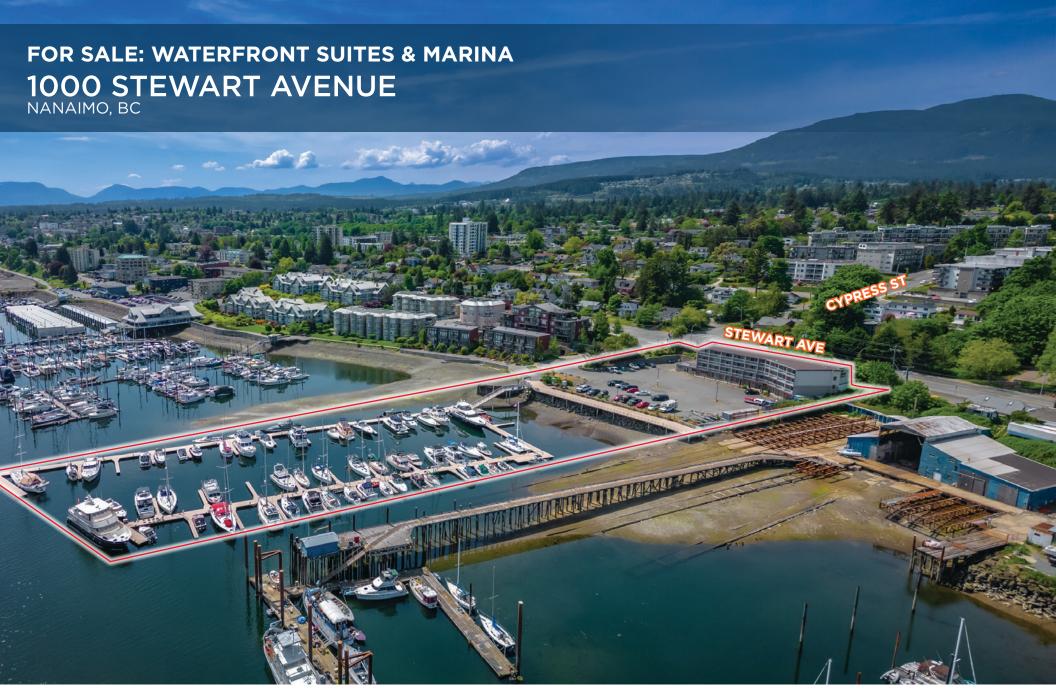

# FOR SALE: WATERFRONT SUITES & MARINA 1000 STEWART AVENUE NANAIMO, BC

## **OPPORTUNITY**

Cushman & Wakefield ULC is pleased to present for sale this well-maintained and operated motel & marina which is walking distance from the BC Ferries Terminal and Downtown Nanaimo. This site is designated for a wide range of marine use as well as residential purposes.

## SALIENT DETAILS

| Address               | 1000 Stewart Avenue, Nanaimo, BC V9S 4C9 |
|-----------------------|------------------------------------------|
| PID                   | 028-803-906                              |
| Zoning                | W2 - Harbour Waterfront                  |
| ОСР                   | Waterfront                               |
| Lot Size              | 32,278 SF                                |
| Property Taxes (2023) | \$51,926.99                              |
| NOI of Motel & Marina | Please Contact Listing Agents            |
| Asking Price          | Please Contact Listing Agents            |