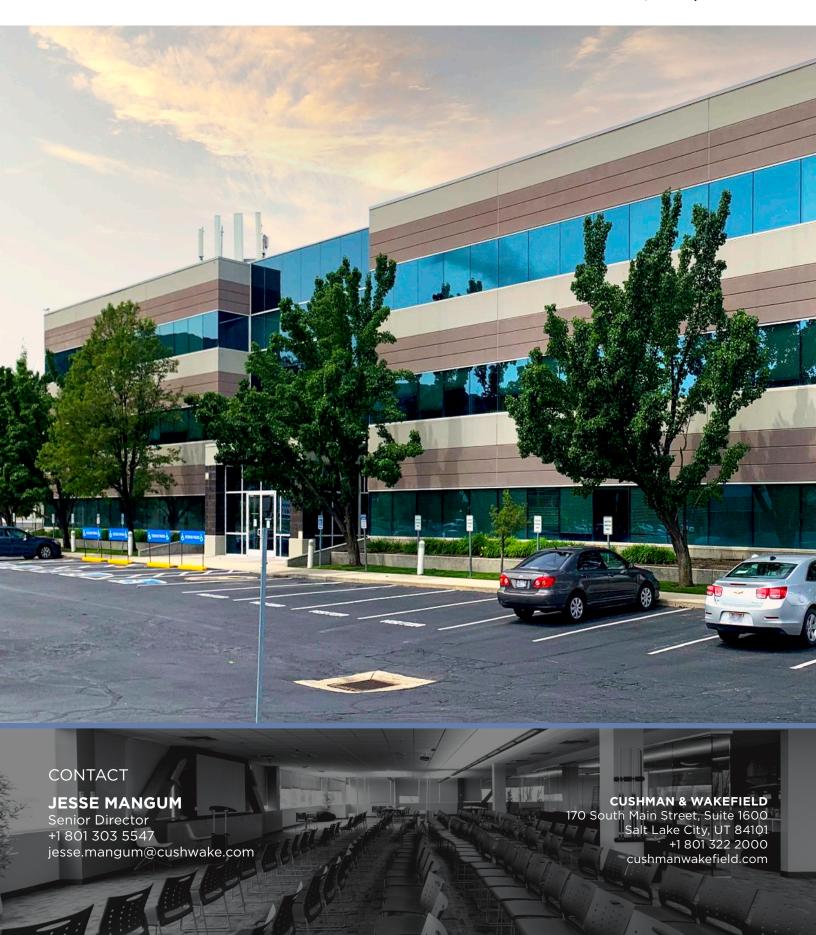

## WADSWORTH BUSINESS PARK

66 Wadsworth Park Drive | Draper, UT

20,123 SF

FIRST FLOOR AVAILABLE (DIVISIBLE TO 3,000 SF)

\$26<sup>.50</sup>

PSF, FULL SERVICE

#### **PROPERTY HIGHLIGHTS**

- Tenant Improvements Available
- Immediate access to I-15

- Incredible mountain views
- Great South Valley location near many amenities