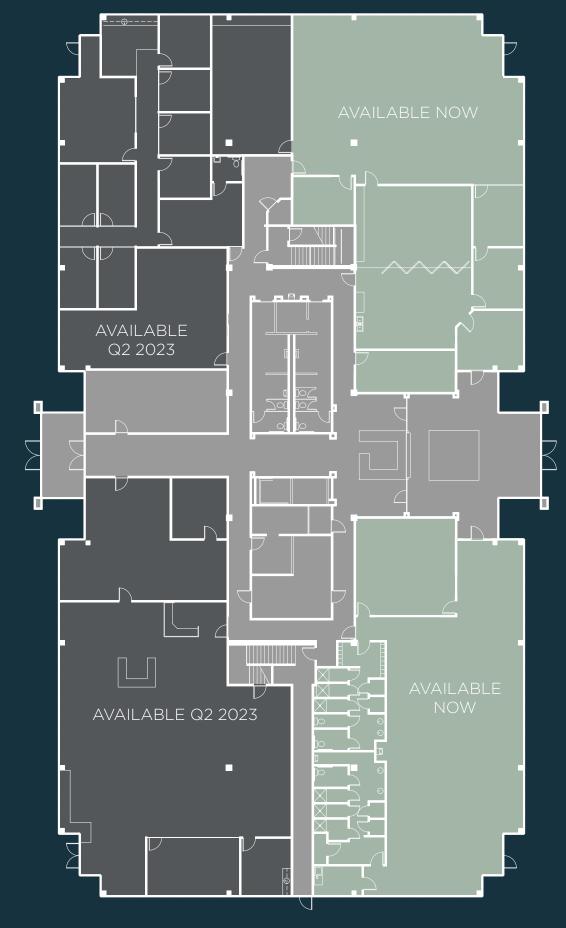

## WADSWORTH BUSINESS PARK

66 Wadsworth Park Drive | Draper, UT

20,123 SF

FIRST FLOOR AVAILABLE (DIVISIBLE TO 3,000 SF)

\$26<sup>.50</sup>

PSF, FULL SERVICE

#### **PROPERTY HIGHLIGHTS**

- Tenant Improvements Available
- Immediate access to I-15

- Incredible mountain views
- Great South Valley location near many amenities