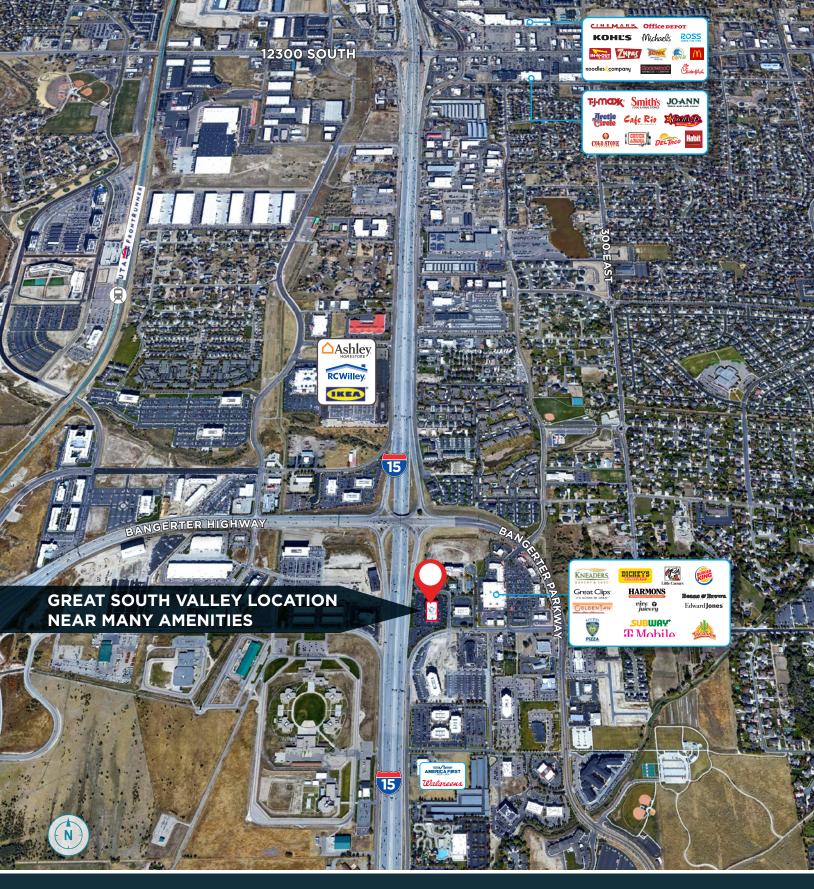

## **PROPERTY HIGHLIGHTS**

- Tenant Improvements Available
- Immediate access to I-15

- Incredible mountain views
- Great South Valley location near many amenities

BUILDING B LEASE / WADSWORTH BUSINESS PARK / 66 WADSWORTH PARK DRIVE / DRAPER, UT