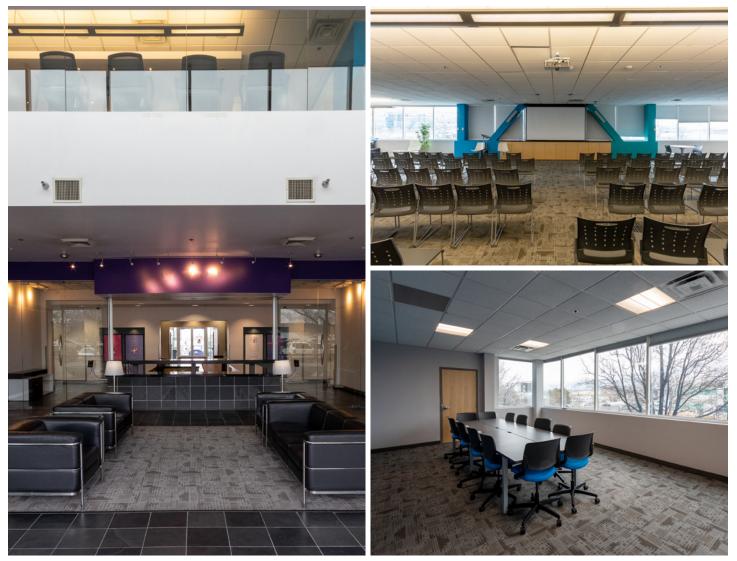

## **PROPERTY HIGHLIGHTS**

- Tenant Improvements Available
- Immediate access to I-15

- Incredible mountain views
- Great South Valley location near many amenities

BUILDING B LEASE / WADSWORTH BUSINESS PARK / 66 WADSWORTH PARK DRIVE / DRAPER, UT