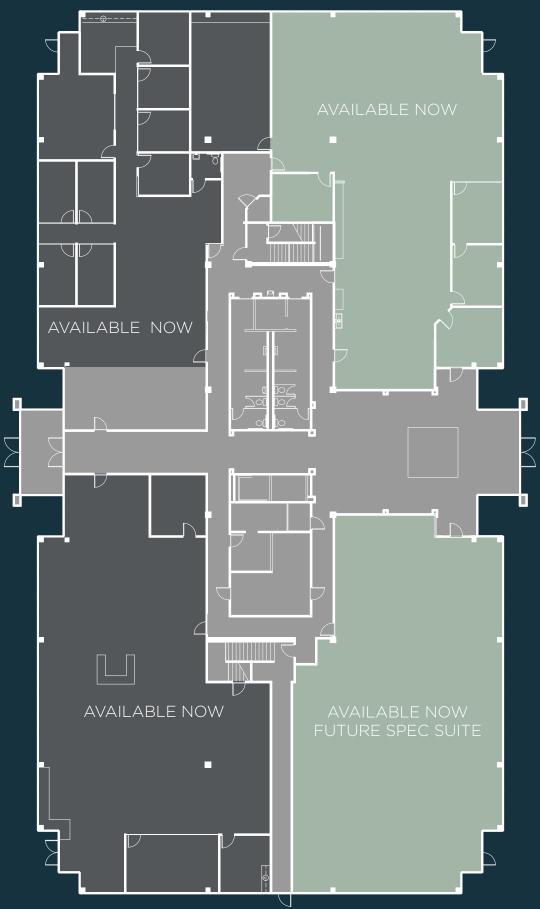

## BUILDING B LEASE WADSWORTH BUSINESS PARK 66 Wadsworth Park Drive | Draper, UT

FIRST FLOOR AVAILABLE (DIVISIBLE TO 3,000 SF)