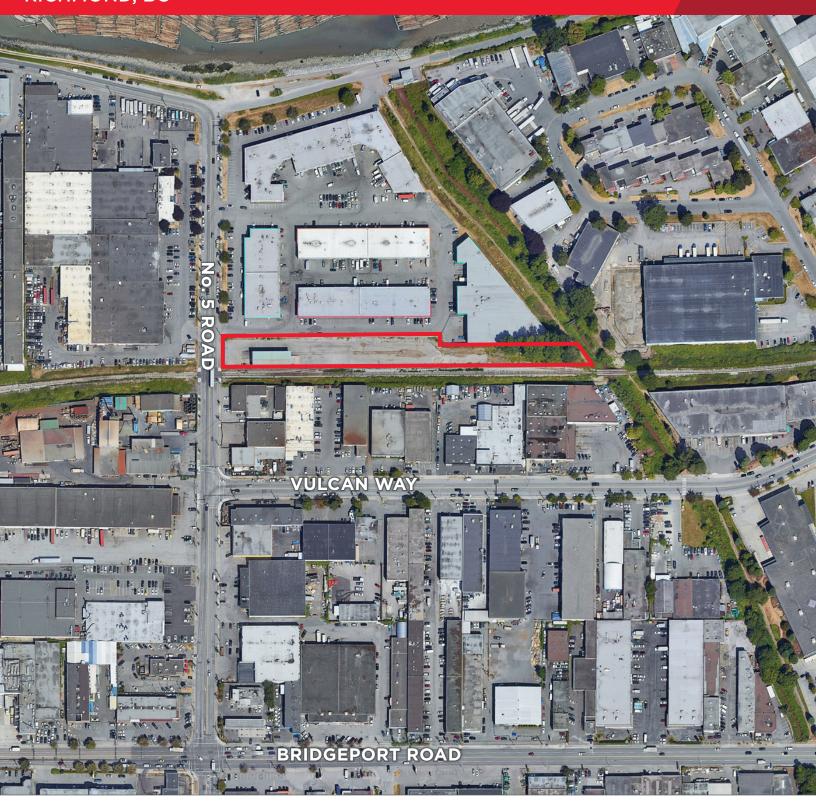

# **SALIENT DETAILS**

| Address                  | 2400 No. 5 Road, Richmond, BC                                                                                                                                                                                                                                      |
|--------------------------|--------------------------------------------------------------------------------------------------------------------------------------------------------------------------------------------------------------------------------------------------------------------|
| Legal Description        | Portion of PID: 024-040-193<br>LOT 4 EXCEPT: FIRSTLY: PART 1.889 ACRES<br>MORE OR LESS (REFERENCE PLAN 7893),<br>SECONDLY: PART 1.671 ACRES MORE OR LESS<br>(REFERENCE PLAN 10105), SECTION 19 BLOCK<br>5 NORTH RANGE 5 WEST NEW WESTMINSTER<br>DISTRICT PLAN 3528 |
| Zoning                   | IL – Light Industrial                                                                                                                                                                                                                                              |
| Available Area           | 1.52 acres (66,211 sq. ft.)                                                                                                                                                                                                                                        |
| Pricing & Sale Structure | Please contact listing agents for details                                                                                                                                                                                                                          |

### **COMMENTS**

The offered 1.52 acre parcel represents a portion of a larger CN owned legal lot. The parcel is improved with asphalt and perimeter fencing along the north and west property lines, and includes an approximate 3,000 sq. ft. covered rail-to-truck crossdock structure with ramped grade access.