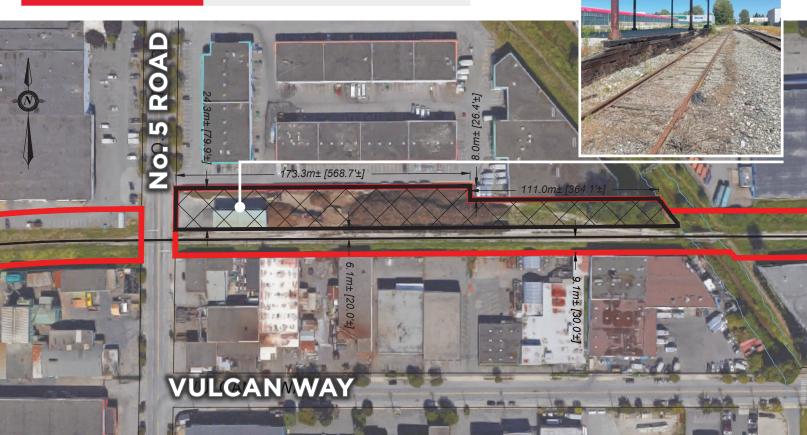

# **SALIENT DETAILS**

| Address                  | 2400 No. 5 Road, Richmond, BC                                                                                                                                                                                                                                      |
|--------------------------|--------------------------------------------------------------------------------------------------------------------------------------------------------------------------------------------------------------------------------------------------------------------|
| Legal Description        | Portion of PID: 024-040-193<br>LOT 4 EXCEPT: FIRSTLY: PART 1.889 ACRES<br>MORE OR LESS (REFERENCE PLAN 7893),<br>SECONDLY: PART 1.671 ACRES MORE OR LESS<br>(REFERENCE PLAN 10105), SECTION 19 BLOCK<br>5 NORTH RANGE 5 WEST NEW WESTMINSTER<br>DISTRICT PLAN 3528 |
| Zoning                   | IL – Light Industrial                                                                                                                                                                                                                                              |
| Available Area           | 1.52 acres (66,211 sq. ft.)                                                                                                                                                                                                                                        |
| Pricing & Sale Structure | Please contact listing agents for details                                                                                                                                                                                                                          |

### **COMMENTS**

The offered 1.52 acre parcel represents a portion of a larger CN owned legal lot. The parcel is improved with asphalt and perimeter fencing along the north and west property lines, and includes an approximate 3,000 sq. ft. covered rail-to-truck crossdock structure with ramped grade access.