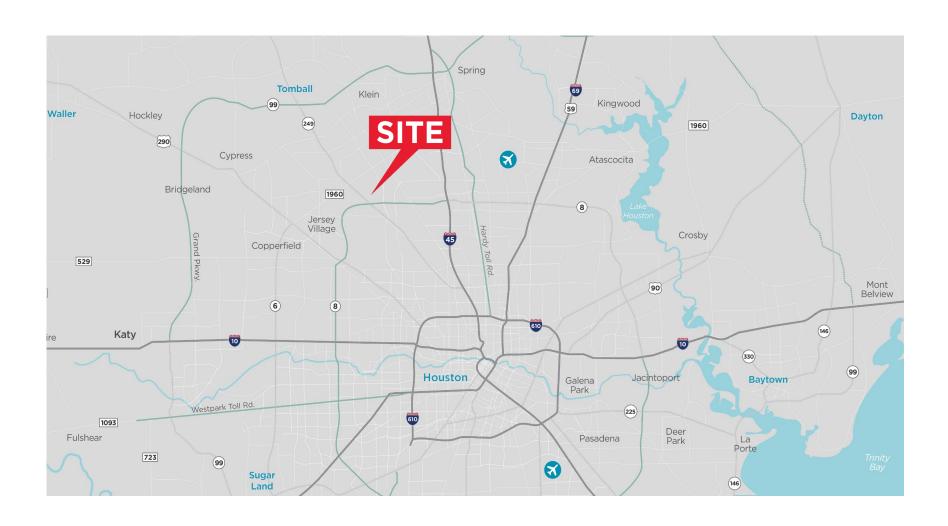

# FOR SUBLEASE 2225 N SAM HOUSTON PKWY



+/- 12,058 SF ON 4.5 AC, PARTIALLY STABILIZED

### CONTACT

Beau Kaleel, SIOR Executive Managing Director 713 963 2844 beau.kaleel@cushwake.com



# PROPERTY FEATURES

Standalone building and light duty stabilized yard with 473 ft of Beltway 8 frontage available for sublease.

| Total Area        | 4.5 AC            |
|-------------------|-------------------|
| Building Area     | 12,058            |
| Covered Pavillion | 1,919 SF          |
| Stabilized Yard   | 3.5 AC            |
| Eve Height        | 14'               |
| Utilities         | water well/septic |
| Base Rent:        | \$17,000          |



# CONTACT

Beau Kaleel, SIOR Executive Managing Director 713 963 2844 beau.kaleel@cushwake.com



# LOCATION



## **CONTACT**

Beau Kaleel, SIOR Executive Managing Director 713 963 2844 beau.kaleel@cushwake.com



# SITE PLAN



## **CONTACT**

Beau Kaleel, SIOR Executive Managing Director 713 963 2844 beau.kaleel@cushwake.com