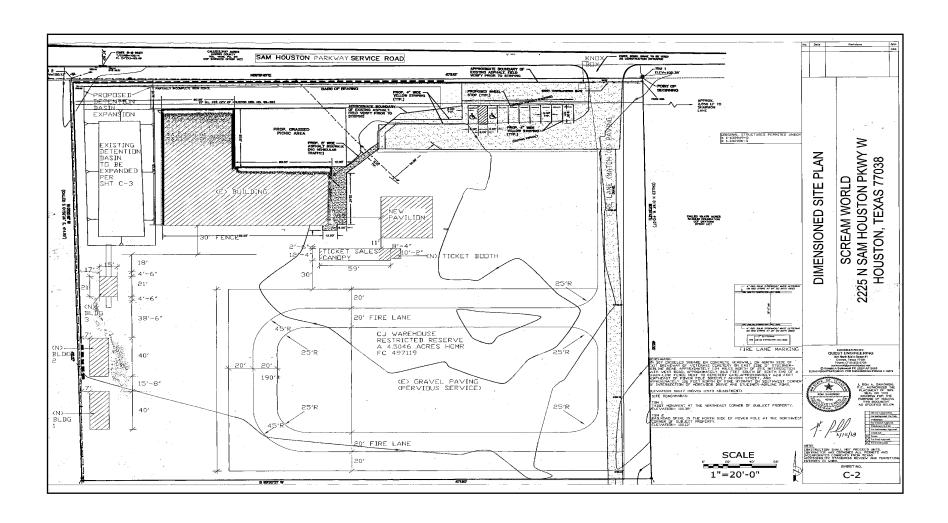

### CONTACT

Beau Kaleel, SIOR Executive Managing Director 713 963 2844 beau.kaleel@cushwake.com



# PROPERTY FEATURES

Standalone building and light duty stabilized yard with 473 ft of Beltway 8 frontage available for sublease.

| Total Area        | 4.5 AC            |
|-------------------|-------------------|
| Building Area     | 12,058            |
| Covered Pavillion | 1,919 SF          |
| Stabilized Yard   | 3.5 AC            |
| Eve Height        | 14'               |
| Utilities         | water well/septic |
| Base Rent:        | \$17,000          |



# CONTACT

Beau Kaleel, SIOR Executive Managing Director 713 963 2844 beau.kaleel@cushwake.com



# LOCATION



## **CONTACT**

Beau Kaleel, SIOR Executive Managing Director 713 963 2844 beau.kaleel@cushwake.com



# SITE PLAN



## **CONTACT**

Beau Kaleel, SIOR Executive Managing Director 713 963 2844 beau.kaleel@cushwake.com