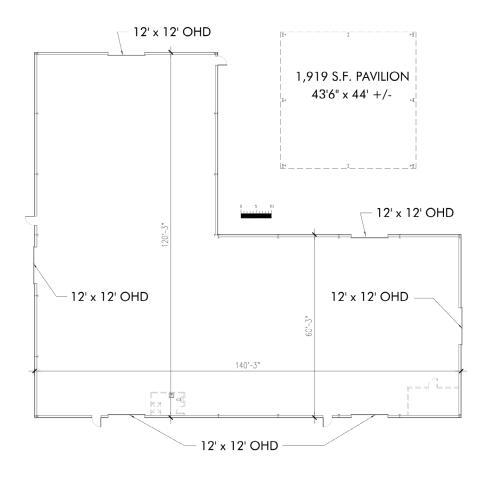

# PROPERTY FEATURES

Standalone building and light duty stabilized yard with 473 ft of Beltway 8 frontage available for sublease.

| Total Area        | 4.5 AC            |
|-------------------|-------------------|
| Building Area     | 12,058            |
| Covered Pavillion | 1,919 SF          |
| Stabilized Yard   | 3.5 AC            |
| Eve Height        | 14'               |
| Utilities         | water well/septic |
| Base Rent:        | \$17,000          |

# SITE PLAN