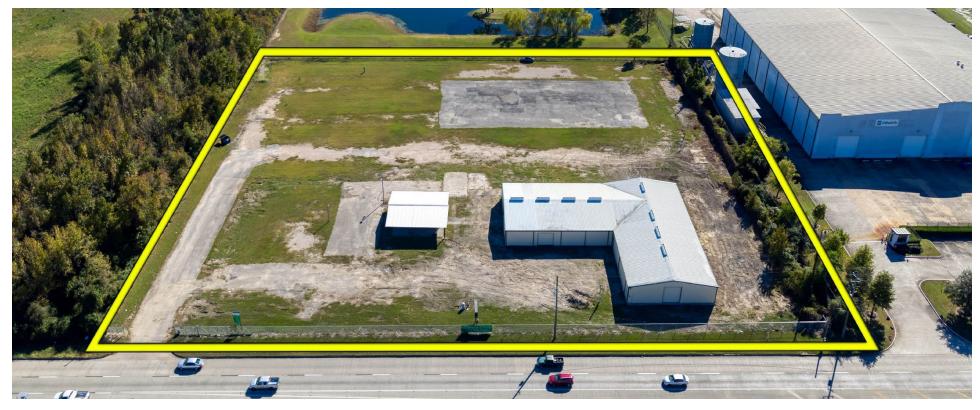

# FOR SUBLEASE 2225 N SAM HOUSTON PKWY

+/- 12,058 SF ON 4.5 AC, PARTIALLY STABILIZED

# PROPERTY FEATURES

Standalone building and light duty stabilized yard with 473 ft of Beltway 8 frontage available for sublease.

| Total Area        | 4.5 AC            |
|-------------------|-------------------|
| Building Area     | 12,058            |
| Covered Pavillion | 1,919 SF          |
| Stabilized Yard   | 3.5 AC            |
| Eve Height        | 14'               |
| Utilities         | water well/septic |
| Base Rent:        | \$17,000          |